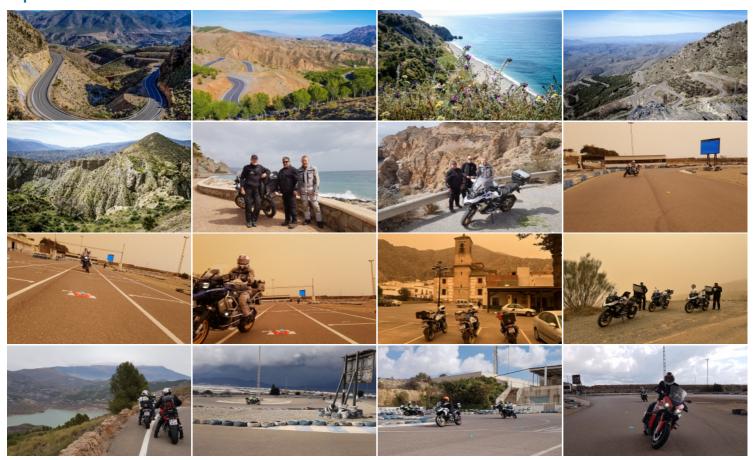

#### Let us tune your riding skills!

The Sierra Nevada mountain roads – you may have heard of them, seen pictures or have been here before. They are outstanding in their natural beauty and the mostly unspoilt connected network of countless dream roads. This region truly is "a riders' paradise"; attracting bikers from all over! Yet, the beauty of it may soon change into challenge, especially for those riders who ride such mountainous terrain for the very first time and are confronted with unfamiliar local traffic rules. Switch-back turns, hairpins, narrow single lane roads – they are all great fun, if only you know how to safely ride them. Listening to our guests, we realized that many of our customers would appreciate an opportunity to ride in this unique surrounding while enhancing their riding skills at the same time. For this reason we have set up a number of 5 day training courses to assist riders at any skill level make their next motorcycle tour a relaxed one by taking the edge off the challenge. In the Andalusian mountains, our RIDING ACADEMY does just that! We teach you about the most appropriate riding techniques; how to find a safe and fluid line, tailored to a challenging riding environment. At the end of the week you should feel more comfortable on your bike and look forward to the next challenging roads.

#### This is how it works:

We will start by practicing basic riding skills at low speeds, challenging balance and coordination, in a closed environment. Once on the ride, we will frequently change positions within the group. We will take day trips from our hotel, in addition to doing a two day excursion to further extend the variety of our road selections. The tour layout offers the very best variety of challenging tarmac, except for long straights. The different characteristics of the mountain roads along that extended training ride will enable you to thoroughly investigate the strengths of various riding techniques. Extremely technical mountain pass roads with tight switchbacks will favour an approach quite different from that required by sweeping curves.

### Become a better and safe rider!

"After this extensive clinic you will look forward to every narrow and twisty pass road, and will enjoy it to the utmost. Edelweiss' Riding Academy instructors have hundreds of riding day experience in the mountains, by all weather conditions, in sunshine, heavy rain and sometimes even snowstorms. At this training you can bring your partner along! While you hone

your abilities, your partner can enjoy the services of the 4-star hotel

and the stunning landscape.

Christian Preining, Edelweiss Riding Academy Chief Instructor

| 5 day riding route |                     |  |
|--------------------|---------------------|--|
| DAY 1:             | Arrival in La Envia |  |
| DAY 2:             | La Envia            |  |
| DAY 3:             | La Envia            |  |
| DAY 4:             | La Envia            |  |
| DAY 5:             | La Envia - Viñuela  |  |
| DAY 6:             | Viñuela - La Envia  |  |
|                    |                     |  |