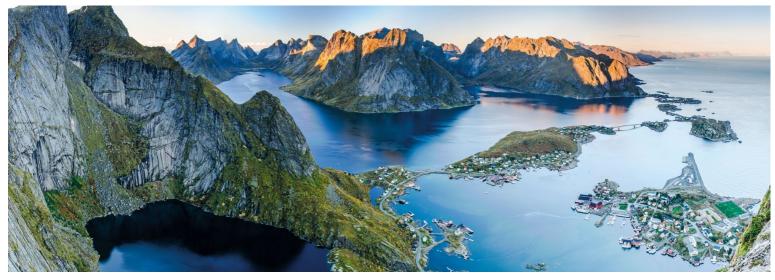

#### This motorcycle tour brings you to Europe's northernmost point - the North Cape!

It is common knowledge that Norway is a very long country, but to experience how long it really is, once in your lifetime you should travel all the way to the top, preferably by motorcycle.

Our tour starts deep in the south of the country, in the unmissable Ålesund. From here we ride over the famous Trollstigen to Trondheim, the gateway to the north, and then further northwards; sometimes via the rugged coast, sometimes through the remote and isolated hinterland. We cross the Arctic Circle, an event which must of course be captured in a photo. We then ride the ferry to the Lofoten; a chain of barren, world-forgotten islands whose unspoiled beauty will remain in your memory for a long time. They are connected by bridges and tunnels and so we soon reach the mainland again. The further north we go, the longer the days get; the nights get shorter and finally disappear completely. One hardly gets tired as long as it's bright outside, which comes in handy as some of our riding days are quite long. More and more the anticipation rises to the destination of the journey: the legendary North Cape, where every motorcyclist must visit once in their life.