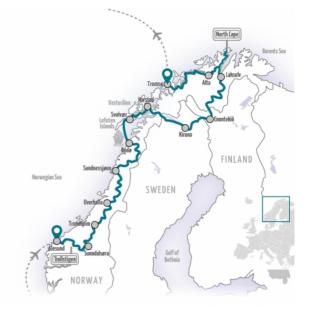

Our tour starts deep in the south of the country, in the unmissable Ålesund. From here we ride over the famous Trollstigen to Trondheim, the gateway to the north, and then further northwards; sometimes via the rugged coast, sometimes through the remote and isolated hinterland. We cross the Arctic Circle, an event which must of course be captured in a photo. We then ride the ferry to the Lofoten; a chain of barren, world-forgotten islands whose unspoiled beauty will remain in your memory for a long time. They are connected by bridges and tunnels and so we soon reach the mainland again. The further north we go, the longer the days get; the nights get shorter and finally disappear completely. One hardly gets tired as long as it's bright outside, which comes in handy as some of our riding days are quite long. More and more the anticipation rises to the destination of the journey: the legendary North Cape, where every motorcyclist must visit once in their life.

As a reward for the long journey there is one final photo: you in front of the huge globe monument. A day later this fantastic tour ends in Tromsø.

| START/FINISH:                      | Ålesund / Tromsø                                                                                                                                                                                                                                     |
|------------------------------------|------------------------------------------------------------------------------------------------------------------------------------------------------------------------------------------------------------------------------------------------------|
| NEAREST AIRPORT:                   | Ålesund / Tromsø                                                                                                                                                                                                                                     |
| DURATION:                          | 14 days vacation, 12 riding days                                                                                                                                                                                                                     |
| ROUTE:                             | Total distance: 3591 km, 2231 miles<br>Daily distances: 182-431 km, 113-268 miles                                                                                                                                                                    |
| ACCOMMODATIONS:                    | Comfortable middle-class hotels.                                                                                                                                                                                                                     |
| HIGHLIGHTS:                        | Nordkapp (North Cape), Arctic Circle, Lofoten islands, Vesterålen<br>islands, Trondheim, Ålesund, Lapland                                                                                                                                            |
| MINIMUM NUMBER OF<br>PARTICIPANTS: | 6<br>Please note paragraph 6.4. a) of our terms and conditions of<br>travel to find out more about the cancellation of tour through<br>Edelweiss Bike Travel when the minimum number of participants<br>is not reached - <b>Terms and Conditions</b> |