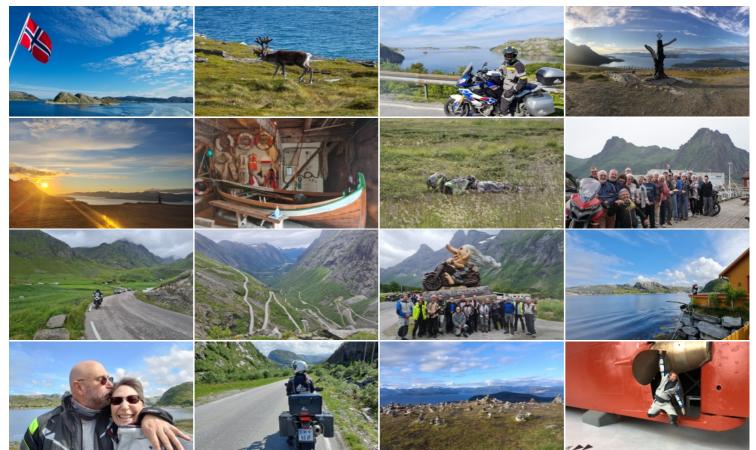

hey explained in detail the day's events and what we were going to see. This just took all the stress out of the riding. This confirmed single rider is now a confirmed group rider and I have already scheduled my second ride with Edelweiss in August for the High Alpine Tour. And this time I will bring my wife.

Dale Van Dellen, United States of America



#### **Adventure North Cape**

The team of Edelweiss Bike Travel wants to say thank you to Scott Keimig for participating in our Adventure North Cape tour and for putting together such a great report about our tour in the April issue 2011 of BMW Owners News magazine. Published with the permission of BMW Owners News magazine for Edelweiss Bike Travel. Not for resale or distribution.



Scott Keimig, United States of America

# Impressions