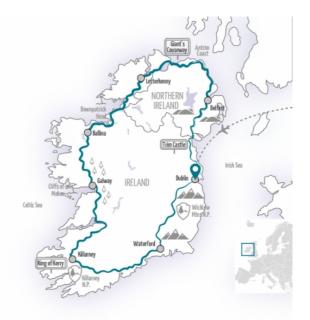

◆ ADD-ON DAY Dublin with a Guided City Tour

DIFFICULTY

RIDING TIME/DAY

SIGHTSEEING

| START/FINISH:                   | Dublin                                                                                                                                                                                                                                           |
|---------------------------------|--------------------------------------------------------------------------------------------------------------------------------------------------------------------------------------------------------------------------------------------------|
| NEAREST AIRPORT:                | Dublin                                                                                                                                                                                                                                           |
| DURATION:                       | 11 days vacation, 9 riding days                                                                                                                                                                                                                  |
| ROUTE:                          | Total distance: 1560-2385 km, 969-1482 miles<br>Daily distances: 180-330 km, 112-205 miles                                                                                                                                                       |
| ACCOMMODATIONS:                 | Comfortable middle-class hotels, some with historical flair                                                                                                                                                                                      |
| REST DAY:                       | Galway<br>Killarney                                                                                                                                                                                                                              |
| HIGHLIGHTS:                     | Dublin, Trim Castle, Belfast, Antrim Coast, Joey Dunlop Memorial,<br>Giant's Causeway, Bushmills Distillery, Sleave League cliffs,<br>Galway, Cliffs of Moher, Ring of Kerry, Dingle Peninsula, Cork,<br>Wicklow Mtns National Park, Glendalough |
| MINIMUM NUMBER OF PARTICIPANTS: | Please note paragraph 6.4. a) of our terms and conditions of travel to find out more about the cancellation of tour through Edelweiss Bike Travel when the minimum number of participants is not reached - Terms and Conditions                  |

MAKE IT PRIVATE!

Inquire your private tour date for you and your friends.

11 days vacation 9 day riding route **DAY 1:** Arrival in Dublin DAY 2: Dublin - Belfast **DAY 3:** Belfast - Letterkenny **DAY 4:** Letterkenny - Ballina DAY 5: Ballina - Galway **DAY 6:** Galway **DAY 7:** Galway - Killarney **DAY 8:** Killarney DAY 9: Killarney - Waterford Waterford - Dublin DAY 10: DAY 11: Departure from Dublin