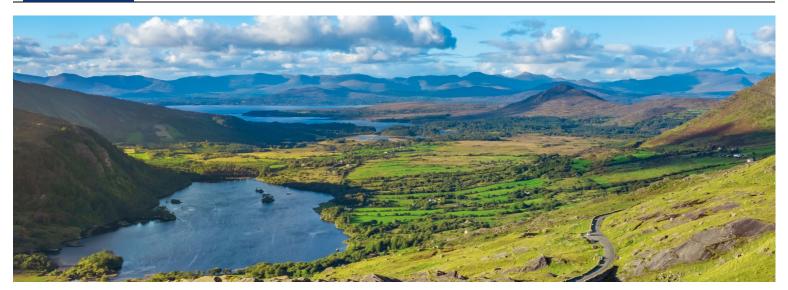

# Discover spectacular landscapes along the wild Atlantic coast and the typical Irish hospitality.

Céad míle fáilte – a hundred thousand welcomes to Ireland. Vibrant cities, impressive castles, prehistoric stone circles, spectacular natural wonders and much more is spread across the whole country and connected by terrific roads. From Dublin via Northern Ireland we find the starting point of the "Wild Atlantic Way," a tourist route on the West coast of the island.

Galway has more street artists than any other place and the atmosphere in the Irish pubs is a legendary mix of fun, music and hospitality. The South-West is all about rugged coastal scenery; the slogan "where land and sea collide, where untamed beauty abounds" becomes reality here. The South-East, however, is softer and more relaxed. We complete the circle around the Emerald Isle and take home a treasure trove of memories. Fheiceann tú in Éirinn – see you in Ireland!