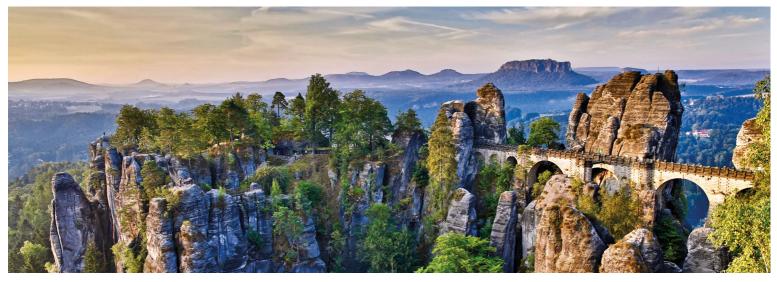

The blue Danube accompanies us out of Vienna. Budweis, the city of beer, and Česky Krumlov, a pictures que medieval town, welcome us to the Czech Republic. And then Prague: Words can't describe it – you have to see it yourself to believe it. Dresden, destroyed during World War II, rose again like a phoenix from the ashes, while Cracow, the secret capital of Poland, escaped undamaged and evolved into the most beautiful city East of Paris.