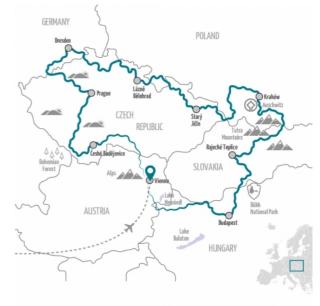

# Kings and Castles Tour CKC

Austria | Czech Republic | Germany | Hungary | Poland | Slovakia Tourson: BMW / Ducati / Harley-Davidson® / Honda / KTM / Suzuki / Triumph / Vespa / Yamaha » 2.350 tours in over 180 destinations and over 40 years of experience! «

#### In terms of culture, history and sightseeing, this motorcycle tour is our number one!

This tour across East-Central Europe features six amazing countries, five spectacular cities, five different languages, four different currencies, dozens of castles, several mountain ranges, a handful of national parks and a bucketful of history around every corner.

The blue Danube accompanies us out of Vienna. Budweis, the city of beer, and Česky Krumlov, a pictures que medieval town, welcome us to the Czech Republic. And then Prague: Words can't describe it – you have to see it yourself to believe it. Dresden, destroyed during World War II, rose again like a phoenix from the ashes, while Cracow, the secret capital of Poland, escaped undamaged and evolved into the most beautiful city East of Paris.

CLASSIC EDELWEISS TOURS C ADD-ON DAY Vienna with a Guided City Tour DIFFICULTY

| Wien (Vienna)                                                                                                                                                                                                                                        |
|------------------------------------------------------------------------------------------------------------------------------------------------------------------------------------------------------------------------------------------------------|
| Vienna                                                                                                                                                                                                                                               |
| 15 days vacation, 13 riding days                                                                                                                                                                                                                     |
| Total distance: 2200-3586 km, 1367-2228 miles<br>Daily distances: 90-390 km, 56-242 miles                                                                                                                                                            |
| Comfortable middle-class hotels.                                                                                                                                                                                                                     |
| Praha (Prague)<br>Dresden<br>Kraków (Cracow)<br>Budapest                                                                                                                                                                                             |
| Praha (Prague), Dresden, Kraków (Cracow), Budapest, High Tatras,<br>Saxon Switzerland, <mark>Auschwitz Concentration Camp</mark> , Český Krumlov,<br>Wieliczka, Zwettl Abbey, Šumava (Bohemian Forest)                                               |
| 6<br>Please note paragraph 6.4. a) of our terms and conditions of<br>travel to find out more about the cancellation of tour through<br>Edelweiss Bike Travel when the minimum number of participants<br>is not reached - <b>Terms and Conditions</b> |
|                                                                                                                                                                                                                                                      |