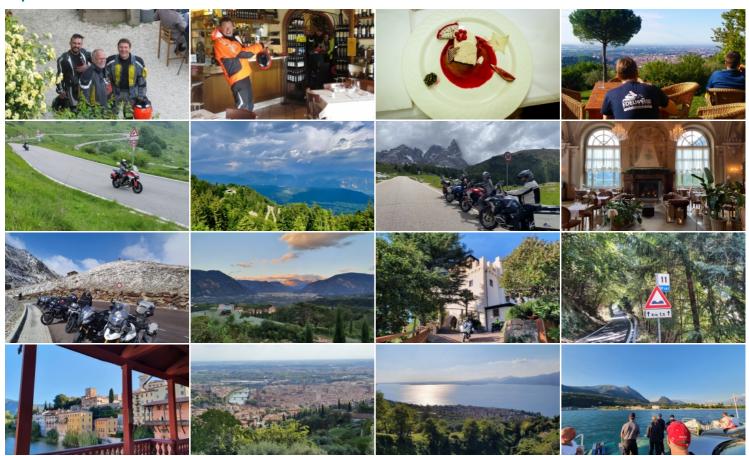

#### Take the Italian landscape and combine it with history, wine, and amazing roads.

Austria | Italy | Switzerland

On this extraordinary "Royal" tour across the Alps, we not only focus on diverse landscapes and wonderful motorcycle routes, but also on selected culinary delights, small delicacies along the way, very special hotels, inns, and restaurants, which are even more special than on our "regular" tours. Enjoyment with all senses is at the center of our attention, we see the deep blue water of Lake Garda and the snow-covered peaks of the High Alps, we smell delicious cappuccino and taste heavenly wine, grappa and prosecco. In Verona we hear Romeo serenading his Juliet. We will feel the leaning angle of our bikes while riding through the endless curves and the warmth of the sun shining from the - hopefully - bright blue sky. All this together makes up the famous dolce vita, that priceless feeling when all that is good and beautiful gathers around you, and you wish the days - and the roads - would never end. When ripe grapes grow straight into your mouth, even in the form of wine, when one perfect motorcycle road is followed by another and when you don't have to make any other decisions than Rosso or Bianco. Bassano del Grappa, Lago di Garda and Passo dello Mendola sound like music to your ears? Then this decadent royal pleasure tour through northern Italy is just the right thing for you! And the legendary Stelvio is on our list, too!

# **Impressions**