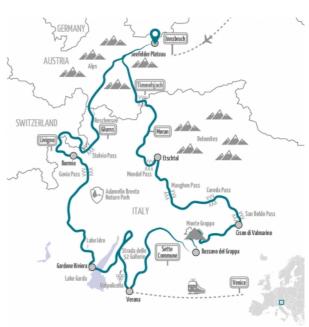

**○** ADD-ON DAY Innsbruck

with a Guided City Tour

ADD-ON DAY

with Alps Riding Prep Course

DIFFICULTY

RIDING TIME/DAY

**SIGHTSEEING** 

| Seefelder Plateau                                                                                                                                                                                                                                                   |
|---------------------------------------------------------------------------------------------------------------------------------------------------------------------------------------------------------------------------------------------------------------------|
| Innsbruck or Munich                                                                                                                                                                                                                                                 |
| 10 vacation days & 8 riding days                                                                                                                                                                                                                                    |
| Total distance: 1377-1683 km, 856-1046 miles<br>Daily distances: 104-263 km, 65-163 miles                                                                                                                                                                           |
| Fancy hotels in special locations                                                                                                                                                                                                                                   |
| Verona                                                                                                                                                                                                                                                              |
| Glorenza (Glurns), Passo di Gavia (Gavia Pass) (2618 m), Passo della<br>Mendola (Mendel Pass) (1363 m), Merano (Meran), Passo Cereda<br>(1369 m), Passo San Boldo (706 m), Monte Grappa, Valdobbiadene<br>Sant'Ambrogio di Valpolicella, Lago di Garda (Lake Garda) |
|                                                                                                                                                                                                                                                                     |
|                                                                                                                                                                                                                                                                     |

10 days vacation 8 day riding route **DAY 1:** Arrival in Seefeld in Tirol Seefeld in Tirol - Etschtal DAY 2: **DAY 3:** Etschtal - Cison di Valmarino DAY 4: Cison di Valmarino - Asolo **DAY 5:** Asolo - Verona DAY 6: Verona **DAY 7:** Verona - Gardone Riviera DAY 8: Gardone Riviera - Bormio DAY 9: Bormio - Seefeld in Tirol DAY 10: Departure from Seefeld in Tirol The daily riding kilometres are approximate distances and may vary.