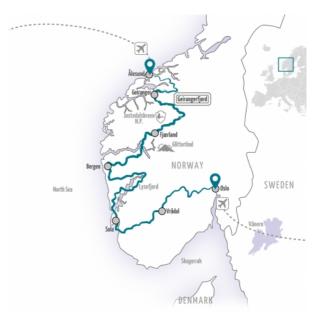

The tour starts in Oslo, the capital of Norway and one of the smallest capitals worldwide. Through the wild and untouched Telemark region, we ride West, spending a night in a historic hotel in Vrådal before we reach the fjords one day later. Breath-taking scenery surrounds us as we cruise along the fjords or cross them via bridges or by ferry. Via Sogndal and Fjærdal we reach Jostedalsbreen National Park, home to continental Europe's largest glacier.

This scenery will remind you of Antarctical We'll ride to Dalsnibba, Scandinavia's highest road at 5,000 ft., cross the Geirangerfjord on a ferry. At the end of our tour, you can eventually enjoy the beautiful sunset in Ålesund, which you will never forget.

RIDING TIME/DAY

SIGHTSEEING

| START/FINISH:                      | Oslo / Ålesund or Ålesund / Oslo                                                                                                                                                                                                  |
|------------------------------------|-----------------------------------------------------------------------------------------------------------------------------------------------------------------------------------------------------------------------------------|
| NEAREST AIRPORT:                   | Oslo / Ålesund                                                                                                                                                                                                                    |
| DURATION:                          | 10 days vacation, 8 riding days                                                                                                                                                                                                   |
| ROUTE:                             | Total distance: 1525-2332 km, 948-1449 miles<br>Daily distances: 71-427 km, 44-265 miles                                                                                                                                          |
| ACCOMMODATIONS:                    | Comfortable middle-class hotels, some with historical flair                                                                                                                                                                       |
| REST DAY:                          | Sola<br>Bergen                                                                                                                                                                                                                    |
| HIGHLIGHTS:                        | Oslo, Lysefjord, Bergen, Jotunheimen National Park, Geirangerfjord,<br>Ålesund                                                                                                                                                    |
| MINIMUM NUMBER OF<br>PARTICIPANTS: | 6 Please note paragraph 6.4. a) of our terms and conditions of travel to find out more about the cancellation of tour through Edelweiss Bike Travel when the minimum number of participants is not reached - Terms and Conditions |

## ( MAKE IT PRIVATE!

Inquire your private tour date for you and your friends.

10 days vacation 8 day riding route DAY 1: Arrival in Oslo DAY 2: Oslo - Vrådal **DAY 3:** Vrådal - Sola **DAY 4:** Sola **DAY 5:** Sola - Bergen **DAY 6:** Bergen DAY 7: Bergen - Fjærland DAY 8: Fjærland - Geiranger DAY 9: Geiranger - Åles und DAY 10: Departure from Ålesund