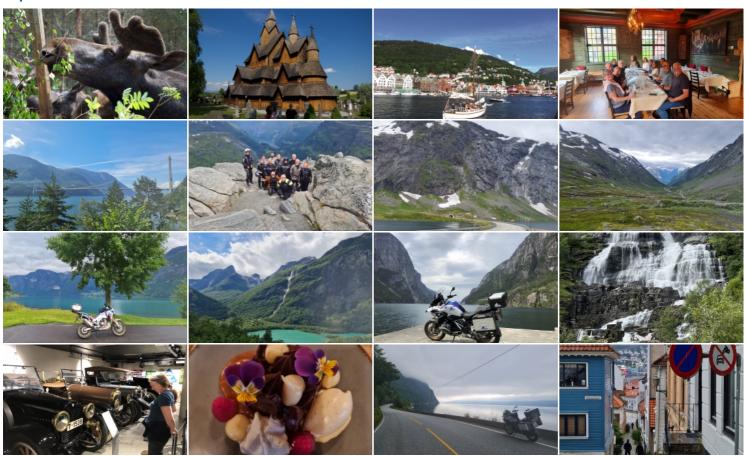

and our guide Manuel did do a great job - excellent bikers and great people. The main highlight was surely amazing Norway. The fjords, surrounded by wonderful mountains, the market in the port of Bergen and the Viking's ships are just a few of the wonderful things we experienced. I highly recommend this tour!

Hanna & Ran Croll, Israel

#### The Viking Experience



■ The team of Edelweiss Bike Travel wants to say thank you to Glenn Roberts for participating in our "The Viking Experience" tour and for putting together such a great report about our tour in the January/February 2023 issue of Motorcycle Mojo Magazine.

Published with the permission of Motorcycle Mojo for Edelweiss Bike Travel. Not for resale or distribution.

**Download Story** 

Glenn Roberts, Australia

## **Impressions**