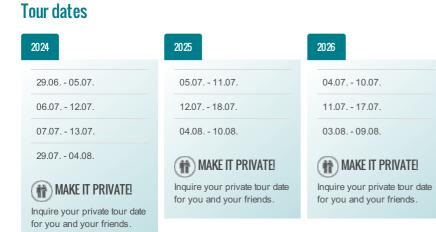

| START/FINISH:                      | Ålesund                                                                                                                                                                                                                                       |
|------------------------------------|-----------------------------------------------------------------------------------------------------------------------------------------------------------------------------------------------------------------------------------------------|
| NEAREST AIRPORT:                   | Ålesund                                                                                                                                                                                                                                       |
| DURATION:                          | 7 days vacation, 5 riding days                                                                                                                                                                                                                |
| ROUTE:                             | Total distance: 1450-1485 km, 901-923 miles<br>Daily distances: 170-350 km, 106-217 miles                                                                                                                                                     |
| ACCOMMODATIONS:                    | A comfortable hotel with sea view                                                                                                                                                                                                             |
| REST DAY:                          | At any time – it's up to you.                                                                                                                                                                                                                 |
| HIGHLIGHTS:                        | Runde (Bird Island), Geirangerfjord, Trollstigen, Ålesund,<br>Atlanterhavsvegen (Atlantic Road), Molde                                                                                                                                        |
| MINIMUM NUMBER OF<br>PARTICIPANTS: | 6<br>Please note paragraph 6.4. a) of our terms and conditions of<br>travel to find out more about the cancellation of tour through<br>Edelweiss Bike Travel when the minimum number of participants<br>is not reached - Terms and Conditions |

#### Prices start at \$ 4.180,-

per person

| 7 days vacation<br>5 day riding route |                                            |  |
|---------------------------------------|--------------------------------------------|--|
| DAY 1:                                | Arrival in Ålesund                         |  |
| DAY 2:                                | Ålesund to the bird island of Runde        |  |
| DAY 3:                                | Åles und to Geirangerfjord                 |  |
| DAY 4:                                | Ålesund to the troll's ladder: Trollstigen |  |
| DAY 5:                                | Åles und along the Atlantic Ocean Road     |  |
| DAY 6:                                | Åles und to the fjords                     |  |
| DAY 7:                                | Departure from Ålesund                     |  |