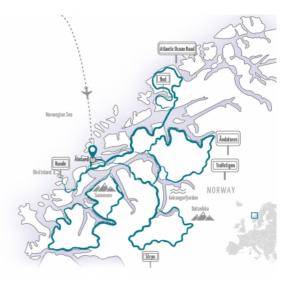

#### Along, across and around the world's most famous fjords: This is motorcycling in Norway!

Amazing scenery and little traffic on beautiful roads make this motorcycle tour so special. Our home base is Ålesund, a charming little town built on a rocky peninsula. From here we start our motorcycle tour with a visit to the bird island of Runde, which is home to more than half a million birds. The next day is characterized by the beauty of Geirangerfjord and the road with the same name, which is just as spectacular as the fjord itself! The following day we'll climb up the troll's ladder, Norway's most famous road and one of Europe's most extreme mountain passes.

Another day, another road: The Atlantic Road is waiting. Eight storm-lashed bridges connect a series of islands, a sight and a ride to behold. Last but not least the "Fjord-Loop" takes us to the wind-torn islands near Kristiansund, with no fewer than ten fjords to navigate around or across. At the end of this week there is no dark night, but a bright farewell evening, as the sun never sets on Norway's horizon.

| START/FINISH:                      | Ålesund                                                                                                                                                                                                                                       |
|------------------------------------|-----------------------------------------------------------------------------------------------------------------------------------------------------------------------------------------------------------------------------------------------|
| NEAREST AIRPORT:                   | Ålesund                                                                                                                                                                                                                                       |
| DURATION:                          | 7 days vacation, 5 riding days                                                                                                                                                                                                                |
| ROUTE:                             | Total distance: 1450-1485 km, 901-923 miles<br>Daily distances: 170-350 km, 106-217 miles                                                                                                                                                     |
| ACCOMMODATIONS:                    | A comfortable hotel with sea view                                                                                                                                                                                                             |
| REST DAY:                          | At any time – it's up to you.                                                                                                                                                                                                                 |
| HIGHLIGHTS:                        | Runde (Bird Island), Geirangerfjord, Trollstigen, Ålesund,<br>Atlanterhavsvegen (Atlantic Road), Molde                                                                                                                                        |
| MINIMUM NUMBER OF<br>PARTICIPANTS: | 6<br>Please note paragraph 6.4. a) of our terms and conditions of<br>travel to find out more about the cancellation of tour through<br>Edelweiss Bike Travel when the minimum number of participants<br>is not reached - Terms and Conditions |