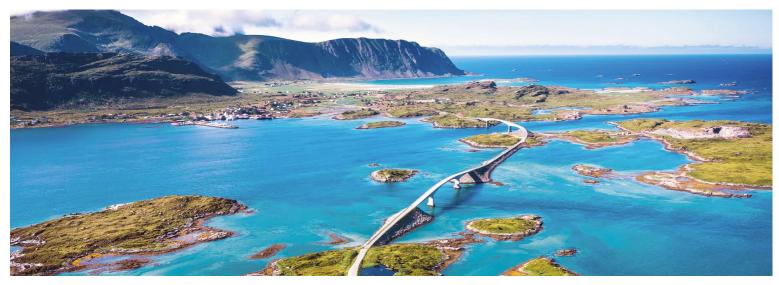

#### Along, across and around the world's most famous fjords: This is motorcycling in Norway!

Amazing scenery and little traffic on beautiful roads make this motorcycle tour so special. Our home base is Ålesund, a charming little town built on a rocky peninsula. From here we start our motorcycle tour with a visit to the bird island of Runde, which is home to more than half a million birds. The next day is characterized by the beauty of Geirangerfjord and the road with the same name, which is just as spectacular as the fjord itself! The following day we'll climb up the troll's ladder, Norway's most famous road and one of Europe's most extreme mountain passes.

Another day, another road: The Atlantic Road is waiting. Eight storm-lashed bridges connect a series of islands, a sight and a ride to behold. Last but not least the "Fjord-Loop" takes us to the wind-torn islands near Kristiansund, with no fewer than ten fjords to navigate around or across. At the end of this week there is no dark night, but a bright farewell evening, as the sun never sets on Norway's horizon.