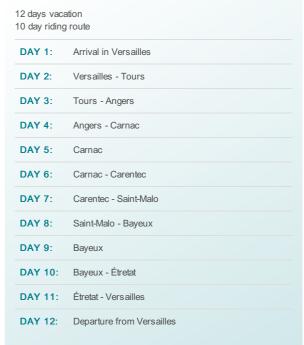

The wealth of history and culture in Northern France are second to none!

with a Guided City Tour

DIFFICULTY

RIDING TIME/DAY

SIGHTSEEING

| START/FINISH:                   | Versailles                                                                                                                                                                                                                                |
|---------------------------------|-------------------------------------------------------------------------------------------------------------------------------------------------------------------------------------------------------------------------------------------|
| NEAREST AIRPORT:                | Paris                                                                                                                                                                                                                                     |
| DURATION:                       | 12 days vacation, 10 riding days                                                                                                                                                                                                          |
| ROUTE:                          | Total distance: 1730-2322 km, 1075-1443 miles<br>Daily distances: 135-343 km, 84-213 miles                                                                                                                                                |
| ACCOMMODATIONS:                 | Comfortable middle-class hotels, some with historical flair                                                                                                                                                                               |
| REST DAY:                       | Carnac<br>Bayeux                                                                                                                                                                                                                          |
| HIGHLIGHTS:                     | Paris, castles of the Loire Valley, Le Mans racetrack, Angers,<br>Quiberon, Crozon Peninsula, Brittany coastal road, beaches of<br>Côte d'Émeraude, Saint-Malo, Dinan, Mont Saint-Michel, D-Day<br>beaches and memorials. Honfleur, Rouen |
| MINIMUM NUMBER OF PARTICIPANTS: | 6 Please note paragraph 6.4. a) of our terms and conditions of travel to find out more about the cancellation of tour through Edelweiss Bike Travel when the minimum number of participants is not reached - Terms and Conditions         |