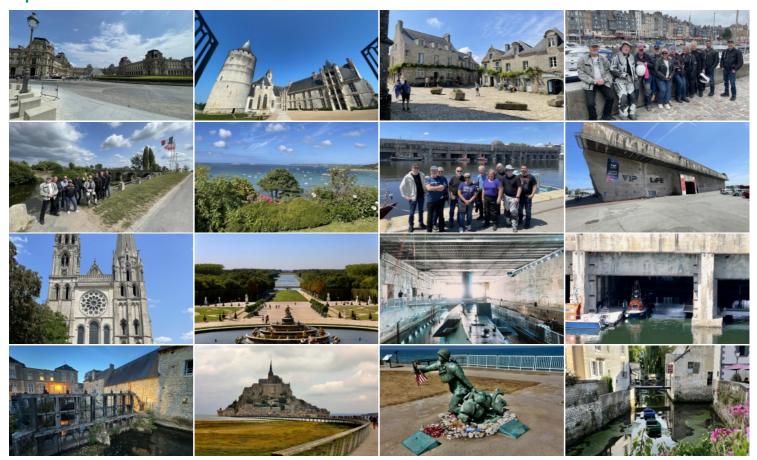

# From Paris, the city of love, to the rugged cliffs of Brittany and the beaches of Normandy.

From Versailles (near Paris) we head South, follow the Loire for a while and marvel at some of the countless châteaux which are lined up along the river. Then we reach the Atlantic coast and Brittany with its Celtic heritage. Carnac is famous for its megalith culture and stones that were put upright more than 6,000 years ago. Along Brittany's wild coast and across its scenic interior, we circle around the peninsula and see highlights such as the pink granite coast and St. Malo with its huge ramparts.

Past Mont St. Michel in the Wadden sea, we reach Normandy and the city of Bayeux. Here, at the beaches of Normandy, where Allied forces liberated Europe in 1944. Today countless historic sites attract visitors from around the globe.

The wealth of history and culture in Northern France are second to none!

with a Guided City Tour

DIFFICULTY

RIDING TIME/DAY

SIGHTSEEING

| START/FINISH:                   | Versailles                                                                                                                                                                                                                                |
|---------------------------------|-------------------------------------------------------------------------------------------------------------------------------------------------------------------------------------------------------------------------------------------|
| NEAREST AIRPORT:                | Paris                                                                                                                                                                                                                                     |
| DURATION:                       | 12 days vacation, 10 riding days                                                                                                                                                                                                          |
| ROUTE:                          | Total distance: 1730-2322 km, 1075-1443 miles<br>Daily distances: 135-343 km, 84-213 miles                                                                                                                                                |
| ACCOMMODATIONS:                 | Comfortable middle-class hotels, some with historical flair                                                                                                                                                                               |
| REST DAY:                       | Carnac<br>Bayeux                                                                                                                                                                                                                          |
| HIGHLIGHTS:                     | Paris, castles of the Loire Valley, Le Mans racetrack, Angers,<br>Quiberon, Crozon Peninsula, Brittany coastal road, beaches of<br>Côte d'Émeraude, Saint-Malo, Dinan, Mont Saint-Michel, D-Day<br>beaches and memorials. Honfleur, Rouen |
| MINIMUM NUMBER OF PARTICIPANTS: | 6 Please note paragraph 6.4. a) of our terms and conditions of travel to find out more about the cancellation of tour through Edelweiss Bike Travel when the minimum number of participants is not reached - Terms and Conditions         |

# Impressions