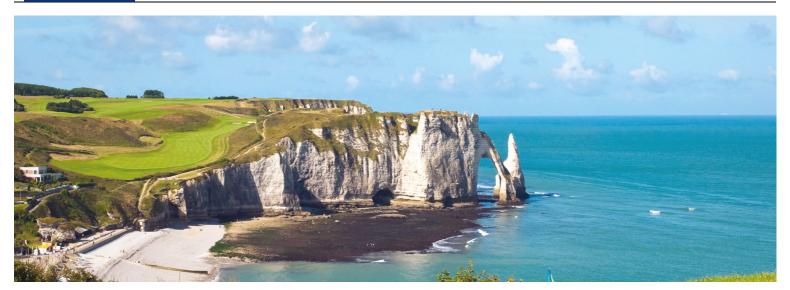

# From Paris, the city of love, to the rugged cliffs of Brittany and the beaches of Normandy.

From Versailles (near Paris) we head South, follow the Loire for a while and marvel at some of the countless châteaux which are lined up along the river. Then we reach the Atlantic coast and Brittany with its Celtic heritage. Carnac is famous for its megalith culture and stones that were put upright more than 6,000 years ago. Along Brittany's wild coast and across its scenic interior, we circle around the peninsula and see highlights such as the pink granite coast and St. Malo with its huge ramparts.