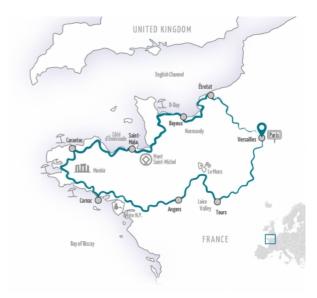

# From Paris, the city of love, to the rugged cliffs of Brittany and the beaches of Normandy.

From Versailles (near Paris) we head South, follow the Loire for a while and marvel at some of the countless châteaux which are lined up along the river. Then we reach the Atlantic coast and Brittany with its Celtic heritage. Carnac is famous for its megalith culture and stones that were put upright more than 6,000 years ago. Along Brittany's wild coast and across its scenic interior, we circle around the peninsula and see highlights such as the pink granite coast and St. Malo with its huge ramparts.

Past Mont St. Michel in the Wadden sea, we reach Normandy and the city of Bayeux. Here, at the beaches of Normandy, where Allied forces liberated Europe in 1944. Today countless historic sites attract visitors from around the globe.

The wealth of history and culture in Northern France are second to none!

with a Guided City Tour

DIFFICULTY

RIDING TIME/DAY

SIGHTSEEING

| START/FINISH:                   | Versailles                                                                                                                                                                                                                                |
|---------------------------------|-------------------------------------------------------------------------------------------------------------------------------------------------------------------------------------------------------------------------------------------|
| NEAREST AIRPORT:                | Paris                                                                                                                                                                                                                                     |
| DURATION:                       | 12 days vacation, 10 riding days                                                                                                                                                                                                          |
| ROUTE:                          | Total distance: 1730-2322 km, 1075-1443 miles<br>Daily distances: 135-343 km, 84-213 miles                                                                                                                                                |
| ACCOMMODATIONS:                 | Comfortable middle-class hotels, some with historical flair                                                                                                                                                                               |
| REST DAY:                       | Carnac<br>Bayeux                                                                                                                                                                                                                          |
| HIGHLIGHTS:                     | Paris, castles of the Loire Valley, Le Mans racetrack, Angers,<br>Quiberon, Crozon Peninsula, Brittany coastal road, beaches of<br>Côte d'Émeraude, Saint-Malo, Dinan, Mont Saint-Michel, D-Day<br>beaches and memorials. Honfleur, Rouen |
| MINIMUM NUMBER OF PARTICIPANTS: | 6 Please note paragraph 6.4. a) of our terms and conditions of travel to find out more about the cancellation of tour through Edelweiss Bike Travel when the minimum number of participants is not reached - Terms and Conditions         |