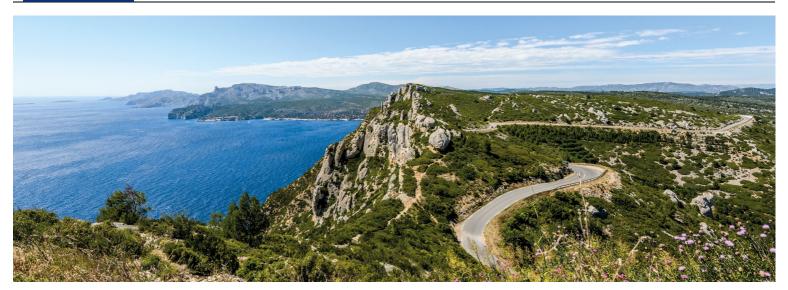

## One week of driving fun at its finest, garnished with history, culinary delights and lots of sun!

254 kilometers long, up to 60 kilometers wide and almost 2500 meters high - this is Crete, Greece's largest and perhaps also the most varied island. Almost everywhere it is mountainous, there are rugged rocky coasts and wonderful, golden-yellow sandy beaches and the climate zones range from humid alpine to desert. It offers 300 days of sunshine a year, a history spanning several thousand years and a network of fantastic roads on which we will be traveling for a good week.

The meeting point is Heraklion, the main and largest city of Crete, every second islander lives here. From here we set out to circumnavigate the island, clockwise, collecting the most important sights, but above all enjoying the winding roads, the wonderful panoramas and the fresh, varied Cretan cuisine in which Olive oil is used a lot, because Crete is very famous for it, and there is almost always ouzo, raki or Cretan wine with it. We drive to the east of the island, then along the south coast all the way to the west, where we stay in Chania for two more nights before we head back along the north coast to Heraklion.

All the enchanting cities and pretty villages, the fantastic motorcycle routes, the beautiful landscape, the cozy taverns and cafes - Crete is a dream. And this brand new "Crete Extreme" tour too!

DIFFICULTY