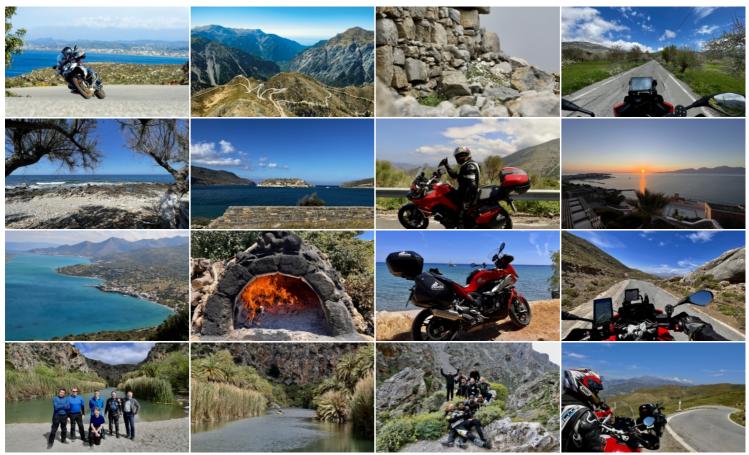

Greece

Tours on: BMW / Ducati / Harley-Davidson® / Honda / KTM / Suzuki / Triumph / Vespa / Yamaha » 2.350 tours in over 180 destinations and over 40 years of experience! «

## One week of driving fun at its finest, garnished with history, culinary delights and lots of sun!

254 kilometers long, up to 60 kilometers wide and almost 2500 meters high - this is Crete, Greece's largest and perhaps also the most varied island. Almost everywhere it is mountainous, there are rugged rocky coasts and wonderful, golden-yellow sandy beaches and the climate zones range from humid alpine to desert. It offers 300 days of sunshine a year, a history spanning several thousand years and a network of fantastic roads on which we will be traveling for a good week.

The meeting point is Heraklion, the main and largest city of Crete, every second islander lives here. From here we set out to circumnavigate the island, clockwise, collecting the most important sights, but above all enjoying the winding roads, the wonderful panoramas and the fresh, varied Cretan cuisine in which Olive oil is used a lot, because Crete is very famous for it, and there is almost always ouzo, raki or Cretan wine with it. We drive to the east of the island, then along the south coast all the way to the west, where we stay in Chania for two more nights before we head back along the north coast to Heraklion.

All the enchanting cities and pretty villages, the fantastic motorcycle routes, the beautiful landscape, the cozy taverns and cafes - Crete is a dream. And this brand new "Crete Extreme" tour too!

DIFFICULTY

### **Impressions**