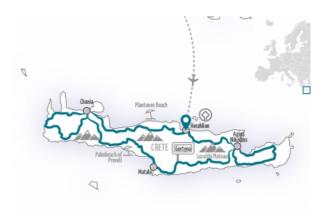

The meeting point is Heraklion, the main and largest city of Crete, every second islander lives here. From here we set out to circumnavigate the island, clockwise, collecting the most important sights, but above all enjoying the winding roads, the wonderful panoramas and the fresh, varied Cretan cuisine in which Olive oil is used a lot, because Crete is very famous for it, and there is almost always ouzo, raki or Cretan wine with it. We drive to the east of the island, then along the south coast all the way to the west, where we stay in Chania for two more nights before we head back along the north coast to Heraklion.

## Crete Mountains Extreme

| START/FINISH:                   | Iraklion                                                                                                                                                                                                                        |
|---------------------------------|---------------------------------------------------------------------------------------------------------------------------------------------------------------------------------------------------------------------------------|
| NEAREST AIRPORT:                | Iraklio                                                                                                                                                                                                                         |
| DURATION:                       | 8 days vacation, 6 riding days                                                                                                                                                                                                  |
| ROUTE:                          | Total distance: 959-1480 km, 596-920 miles<br>Daily distances: 217-271 km, 135-168 miles                                                                                                                                        |
| REST DAY:                       | Ágios Nikólaos<br>Chaniá                                                                                                                                                                                                        |
| HIGHLIGHTS:                     | Knossos Palace, <b>Samariá Gorge</b> , Preveli Beach, <b>Gortyn</b> (Archeological Site), Spinalonga, Monastery of Arkadi, Iraklion, Ágios Nikólaos, Mátala                                                                     |
| MINIMUM NUMBER OF PARTICIPANTS: | Please note paragraph 6.4. a) of our terms and conditions of travel to find out more about the cancellation of tour through Edelweiss Bike Travel when the minimum number of participants is not reached - Terms and Conditions |

#### **Crete Mountains Extreme**

8 days vacation 6 day riding route

| <b>DAY 1</b> : | Arrival in Iraklion       |
|----------------|---------------------------|
| DAY 2:         | Iraklion - Ágios Nikólaos |
| DAY 3:         | Ágios Nikólaos            |
| DAY 4:         | Ágios Nikólaos - Mátala   |
| DAY 5:         | Mátala - Chaniá           |
| DAY 6:         | Chaniá                    |
| DAY 7:         | Chaniá - Iraklion         |
| DAY 8:         | Departure from Iraklion   |