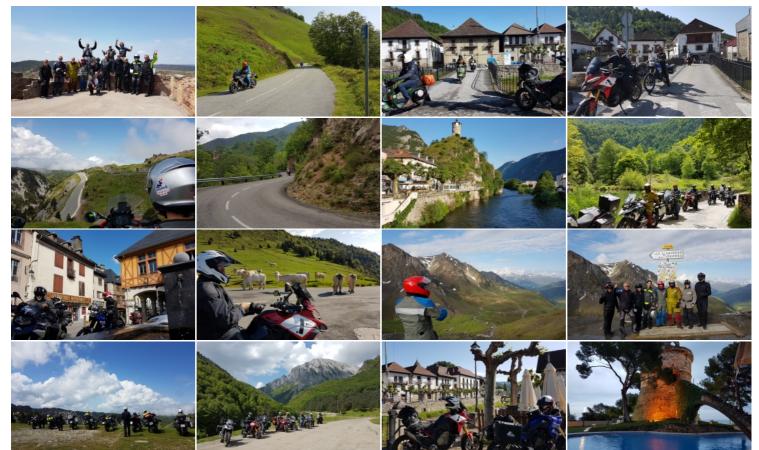

putting together such a great report about our tour in the February issue 2017 of Cycle Canada magazine. Published with the permission of the Cycle Canada magazine for Edelweiss Bike Travel. Not for resale or distribution.



Tim Poupore, Kanada



#### **Pyrenees Extreme**

We toured the Pyrenees Extreme tour of Edelweiss Bike Travel in September 2014. The tour was challenging and fun. Our tour guide Michael had an uncanny skill of finding the most remote roads with almost zero traffic - he sometimes referred to as 'goat trails'. The ride itself was full of energy and surprises and spirited riding, the hotels we stayed were all classy and unique and the riding days were long, but never seemed long enough. What a great ride.

Daisy and James Young, United States of America

# Impressions