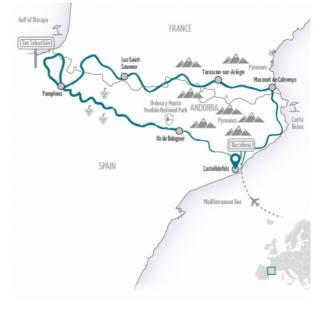

We start close to Barcelona and drive along the southern side of the Pyrenees in Spain to the famous city of Pamplona, where the notorious bull race takes place every year. There we have a rest day to explore the city or take a ride to San Sebastián at the Atlantic Ocean. The next day we cross the border to France and follow the main mountain range back to the Mediterranean, crossing the border between Spain and France several times and enjoy some passes you might know from the Tour de France. There are not too many cultural highlights on this motorcycle tour, but you will have riding at its best in breathtaking scenery.

**RIDE4FUN** 

**EDELWEISS TOURS** 

| START/FINISH:                      | Castelldefels                                                                                                                                                                                                                                 |
|------------------------------------|-----------------------------------------------------------------------------------------------------------------------------------------------------------------------------------------------------------------------------------------------|
| NEAREST AIRPORT:                   | Barcelona                                                                                                                                                                                                                                     |
| DURATION:                          | 9 days vacation, 7 riding days                                                                                                                                                                                                                |
| ROUTE:                             | Total distance: 1996-2379 km, 1240-1478 miles<br>Daily distances: 216-389 km, 134-242 miles                                                                                                                                                   |
| ACCOMMODATIONS:                    | Beautiful hotels with the special flair of the region                                                                                                                                                                                         |
| REST DAY:                          | Pamplona                                                                                                                                                                                                                                      |
| HIGHLIGHTS:                        | Barcelona, Pamplona, San Sebastián (Donostia). Col de Pourtalet.<br>Col du Tourmalet, Ordesa y Monte Perdido National Park, Cadaqués                                                                                                          |
| MINIMUM NUMBER OF<br>PARTICIPANTS: | 6<br>Please note paragraph 6.4. a) of our terms and conditions of<br>travel to find out more about the cancellation of tour through<br>Edelweiss Bike Travel when the minimum number of participants<br>is not reached - Terms and Conditions |

# **Tour dates**

| 9 days vacation<br>7 day riding route |                                           |  |
|---------------------------------------|-------------------------------------------|--|
| DAY 1:                                | Arrival in Castelldefels                  |  |
| DAY 2:                                | Castelldefels - Os de Balaguer            |  |
| DAY 3:                                | Os de Balaguer - Pamplona                 |  |
| DAY 4:                                | Pamplona                                  |  |
| DAY 5:                                | Pamplona - Luz-Saint-Sauveur              |  |
| DAY 6:                                | Luz-Saint-Sauveur - Tarascon-sur-Ariège   |  |
| DAY 7:                                | Tarascon-sur-Ariège - Maçanet de Cabrenys |  |
| DAY 8:                                | Maçanet de Cabrenys - Castelldefels       |  |
| DAY 9:                                | Departure from Castelldefels              |  |