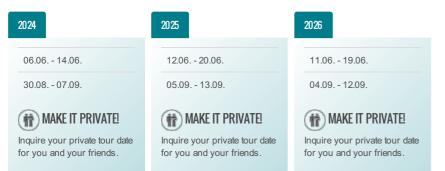

# **Tour dates**

| 9 days vacation<br>7 day riding route |                                           |  |
|---------------------------------------|-------------------------------------------|--|
| DAY 1:                                | Arrival in Castelldefels                  |  |
| DAY 2:                                | Castelldefels - Os de Balaguer            |  |
| DAY 3:                                | Os de Balaguer - Pamplona                 |  |
| DAY 4:                                | Pamplona                                  |  |
| DAY 5:                                | Pamplona - Luz-Saint-Sauveur              |  |
| DAY 6:                                | Luz-Saint-Sauveur - Tarascon-sur-Ariège   |  |
| DAY 7:                                | Tarascon-sur-Ariège - Maçanet de Cabrenys |  |
| DAY 8:                                | Maçanet de Cabrenys - Castelldefels       |  |
| DAY 9:                                | Departure from Castelldefels              |  |