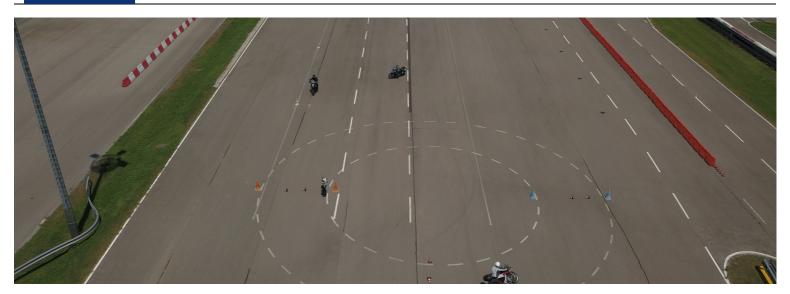

## This is how it works:

We will start by practicing basic riding skills at low speeds, challenging balance and coordination, in a closed environment. Once on the ride, we will frequently change positions within the group. We will take day trips from our hotel, in addition to doing a two day excursion to further extend the variety of our road selections. The tour layout offers the very best variety of challenging tarmac, except for long straights. The different characteristics of the mountain roads along that extended training ride will enable you to thoroughly investigate the strengths of various riding techniques. Extremely technical mountain pass roads with tight switchbacks will favour an approach quite different from that required by sweeping curves.

#### Did you ever ask yourself the following questions?

- What's the best cornering style for hairpins?
- Which style for curves with a wide radius?
- What are the advantages and disadvantages of various cornering styles?
- How to brake in curves?
- What is a good line in blind corners?
- Which line in tight hairpins?
- Which one on very narrow roads?
- How to make sure not to run wide?
- How to deal with decreasing radius curves?
- How do I brake downhill in the rain on slippery asphalt?
- How to deal with narrow, curvy, unlit tunnels?