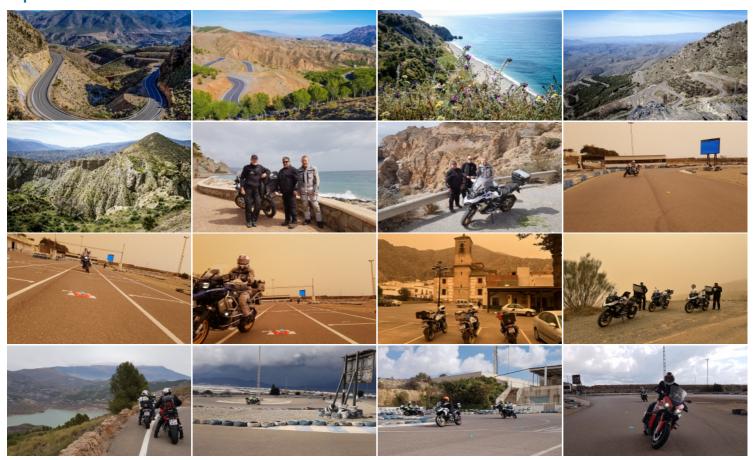

## Let us tune your riding skills!

The Sierra Nevada mountain roads – you may have heard of them, seen pictures or have been here before. They are outstanding in their natural beauty and the mostly unspoilt connected network of countless dream roads. This region truly is "a riders' paradise"; attracting bikers from all over! Yet, the beauty of it may soon change into challenge, especially for those riders who ride such mountainous terrain for the very first time and are confronted with unfamiliar local traffic rules. Switch-back turns, hairpins, narrow single lane roads – they are all great fun, if only you know how to safely ride them. Listening to our guests, we realized that many of our customers would appreciate an opportunity to ride in this unique surrounding while enhancing their riding skills at the same time. For this reason we have set up a number of 5 day training courses to assist riders at any skill level make their next motorcycle tour a relaxed one by taking the edge off the challenge. In the Andalusian mountains, our RIDING ACADEMY does just that! We teach you about the most appropriate riding techniques; how to find a safe and fluid line, tailored to a challenging riding environment. At the end of the week you should feel more comfortable on your bike and look forward to the next challenging roads.

## This is how it works:

We will start by practicing basic riding skills at low speeds, challenging balance and coordination, in a closed environment. Once on the ride, we will frequently change positions within the group. We will take day trips from our hotel, in addition to doing a two day excursion to further extend the variety of our road selections. The tour layout offers the very best variety of challenging tarmac, except for long straights. The different characteristics of the mountain roads along that extended training ride will enable you to thoroughly investigate the strengths of various riding techniques. Extremely technical mountain pass roads with tight switchbacks will favour an approach quite different from that required by sweeping curves.

## Become a better and safe rider!

"After this extensive clinic you will look forward to every narrow and twisty pass road, and will enjoy it to the utmost. Edelweiss' Riding Academy instructors have hundreds of riding day experience in the mountains, by all weather conditions, in sunshine, heavy rain and sometimes even snowstorms. At this training you can bring your partner along! While you hone