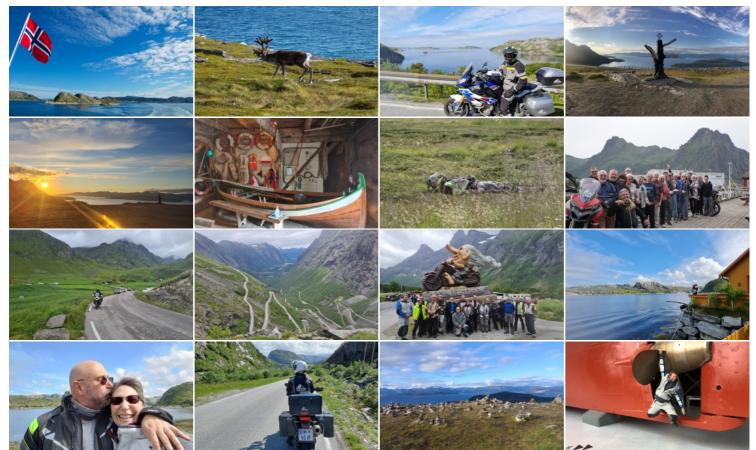

ey explained in detail the day's events and what we were going to see. This just took all the stress out of the riding. This confirmed single rider is now a confirmed group rider and I have already scheduled my second ride with Edelweiss in August for the High Alpine Tour. And this time I will bring my wife.

Dale Van Dellen, United States of America



#### **Adventure North Cape**

The team of Edelweiss Bike Travel wants to say thank you to Scott Keimig for participating in our Adventure North Cape tour and for putting together such a great report about our tour in the April issue 2011 of BMW Owners News magazine. Published with the permission of BMW Owners News magazine for Edelweiss Bike Travel. Not for resale or distribution.



Scott Keimig, United States of America

## Impressions