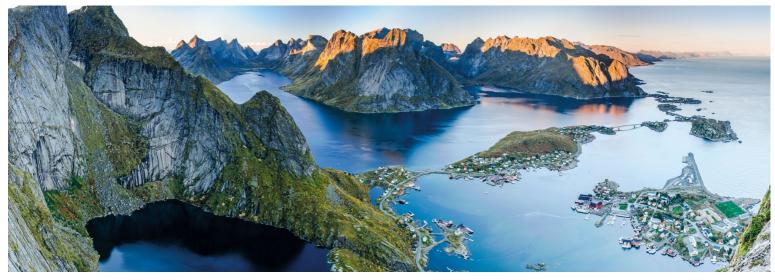

Our tour starts deep in the south of the country, in the unmissable Ålesund. From here we ride over the famous Trollstigen to Trondheim, the gateway to the north, and then further northwards; sometimes via the rugged coast, sometimes through the remote and isolated hinterland. We cross the Arctic Circle, an event which must of course be captured in a photo. We then ride the ferry to the Lofoten; a chain of barren, world-forgotten islands whose unspoiled beauty will remain in your memory for a long time. They are connected by bridges and tunnels and so we soon reach the mainland again. The further north we go, the longer the days get; the nights get shorter and finally disappear completely. One hardly gets tired as long as it's bright outside, which comes in handy as some of our riding days are quite long. More and more the anticipation rises to the destination of the journey: the legendary North Cape, where every motorcyclist must visit once in their life.