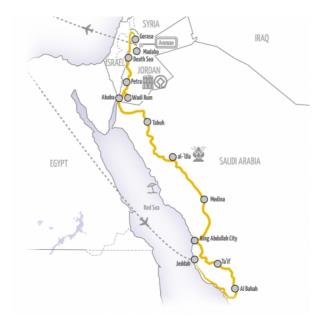

We seize this opportunity with both hands, and reveal for you Saudi Arabia's best sights and the most attractive roads. Our tour through the desert of Saudi Arabia starts in the city of Jeddah on the Red Sea. Contrary to the conception of a desert country, our ride through the Valleys of Al-Baha will show us a surprisingly green mountainous area. Further up north, we reach the city of Al-Ula. Unlike the pictures we might have in our minds, this place amidst the desert is the quite unexpected proof that the combination of nature, desert, art, history, and architecture perfectly well exists in unison. Akaba will be our first destination once we crossed the border into Jordan. Moving from Akaba to Wadi-Rum, Jordan's largest desert area, we immerse ourselves to the tales of Thousand and One Nights. Like in Al-Ula, we follow the footsteps of the Nabataeans at the 2000 year old city of Petra, admiring their impressive rock monuments.

Riding along the King's Highway, we finally reach the Dead Sea. At 423 meters below sea level, the Dead Sea holds the record of being the lake located at the world's lowest level. Our fascinating journey through the exotic desert countries of Saudi-Arabia and Jordan ends in the city of Madaba south of Jordan's capital Amman.

DIFFICULTY

RIDING TIME/DAY

SIGHTSEEING

| NEAREST AIRPORT: Jeddah / Madaba  NEAREST AIRPORT: Jeddah (JED), Amman (AMM)  DURATION: 16 days vacation, 14 riding days  ROUTE: Total distance: 4202 km, 2611 miles Daily distances: 70-720 km, 43-447 miles  REST DAY: al-'Ula Petra  HIGHLIGHTS: Al Bahah, Jeddah, al-'Ula, Wadi Rum, Petra, Dead Sea, Gulf of Aqaba  MINIMUM NUMBER OF PARTICIPANTS: Please note paragraph 6.4. a) of our terms and conditions of travel to find out more about the cancellation of tour through Edelweiss Bike Travel when the minimum number of participants is not reached - Terms and Conditions |                  |                                                                                                                                                                                           |
|------------------------------------------------------------------------------------------------------------------------------------------------------------------------------------------------------------------------------------------------------------------------------------------------------------------------------------------------------------------------------------------------------------------------------------------------------------------------------------------------------------------------------------------------------------------------------------------|------------------|-------------------------------------------------------------------------------------------------------------------------------------------------------------------------------------------|
| DURATION:  16 days vacation, 14 riding days  ROUTE:  Total distance: 4202 km, 2611 miles Daily distances: 70-720 km, 43-447 miles  REST DAY:  al-'Ula Petra  HIGHLIGHTS:  Al Bahah, Jeddah, al-'Ula, Wadi Rum, Petra, Dead Sea, Gulf of Aqaba  MINIMUM NUMBER OF PARTICIPANTS:  Please note paragraph 6.4. a) of our terms and conditions of travel to find out more about the cancellation of tour through Edelweiss Bike Travel when the minimum number of participants                                                                                                                | START/FINISH:    | Jeddah / Madaba                                                                                                                                                                           |
| ROUTE:  Total distance: 4202 km, 2611 miles Daily distances: 70-720 km, 43-447 miles  REST DAY:  al-'Ula Petra  Al Bahah, Jeddah, al-'Ula, Wadi Rum, Petra, Dead Sea, Gulf of Aqaba  MINIMUM NUMBER OF PARTICIPANTS:  Please note paragraph 6.4. a) of our terms and conditions of travel to find out more about the cancellation of tour through Edelweiss Bike Travel when the minimum number of participants                                                                                                                                                                          | NEAREST AIRPORT: | Jeddah (JED), Amman (AMM)                                                                                                                                                                 |
| Daily distances: 70-720 km, 43-447 miles  REST DAY:  al-'Ula Petra  Al Bahah, Jeddah, al-'Ula, Wadi Rum, Petra, Dead Sea, Gulf of Aqaba  MINIMUM NUMBER OF PARTICIPANTS:  Please note paragraph 6.4. a) of our terms and conditions of travel to find out more about the cancellation of tour through Edelweiss Bike Travel when the minimum number of participants                                                                                                                                                                                                                      | DURATION:        | 16 days vacation, 14 riding days                                                                                                                                                          |
| Petra  Al Bahah, Jeddah, al-'Ula, Wadi Rum, Petra, Dead Sea, Gulf of Aqaba  MINIMUM NUMBER OF PARTICIPANTS:  Please note paragraph 6.4. a) of our terms and conditions of travel to find out more about the cancellation of tour through Edelweiss Bike Travel when the minimum number of participants                                                                                                                                                                                                                                                                                   | ROUTE:           | ·                                                                                                                                                                                         |
| Aqaba  MINIMUM NUMBER OF 8  PARTICIPANTS: Please note paragraph 6.4. a) of our terms and conditions of travel to find out more about the cancellation of tour through Edelweiss Bike Travel when the minimum number of participants                                                                                                                                                                                                                                                                                                                                                      | REST DAY:        |                                                                                                                                                                                           |
| PARTICIPANTS:  Please note paragraph 6.4. a) of our terms and conditions of travel to find out more about the cancellation of tour through Edelweiss Bike Travel when the minimum number of participants                                                                                                                                                                                                                                                                                                                                                                                 | HIGHLIGHTS:      |                                                                                                                                                                                           |
|                                                                                                                                                                                                                                                                                                                                                                                                                                                                                                                                                                                          |                  | Please note paragraph 6.4. a) of our terms and conditions of travel to find out more about the cancellation of tour through Edelweiss Bike Travel when the minimum number of participants |