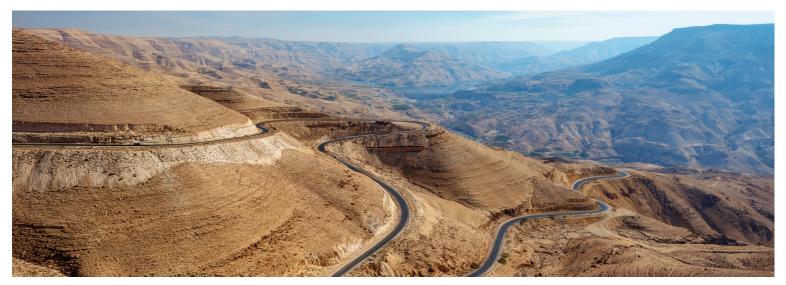

We seize this opportunity with both hands, and reveal for you Saudi Arabia's best sights and the most attractive roads. Our tour through the desert of Saudi Arabia starts in the city of Jeddah on the Red Sea. Contrary to the conception of a desert country, our ride through the Valleys of Al-Baha will show us a surprisingly green mountainous area. Further up north, we reach the city of Al-Ula. Unlike the pictures we might have in our minds, this place amidst the desert is the quite unexpected proof that the combination of nature, desert, art, history, and architecture perfectly well exists in unison. Akaba will be our first destination once we crossed the border into Jordan. Moving from Akaba to Wadi-Rum, Jordan's largest desert area, we immerse ourselves to the tales of Thousand and One Nights. Like in Al-Ula, we follow the footsteps of the Nabataeans at the 2000 year old city of Petra, admiring their impressive rock monuments.

Riding along the King's Highway, we finally reach the Dead Sea. At 423 meters below sea level, the Dead Sea holds the record of being the lake located at the world's lowest level. Our fascinating journey through the exotic desert countries of Saudi-Arabia and Jordan ends in the city of Madaba south of Jordan's capital Amman.