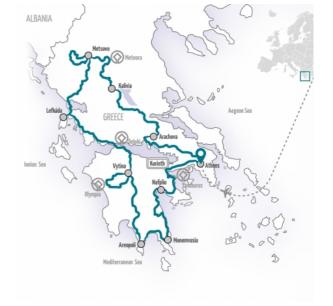

### Griechenlands schönste Strassen START/FINISH: Athens **NEAREST AIRPORT:** Athens DURATION: 14 days vacation, 12 riding days **ROUTE:** Total distance: 2276-2944 km, 1414-1829 miles Daily distances: 90-366 km, 56-227 miles **REST DAY:** Metsovo Vytina Monemvasia **HIGHLIGHTS:** Delphi, Olympia, Epidaurus, large Amphitheater, Athens, Lefkáda, Meteora Monasteries, Gulf of Corinth MINIMUM NUMBER OF **PARTICIPANTS:** Please note paragraph 6.4. a) of our terms and conditions of travel to find out more about the cancellation of tour through Edelweiss Bike Travel when the minimum number of participants is not reached - Terms and Conditions

#### Griechenlands schönste Strassen

14 days vacation 12 day riding route

**DAY 1:** Arrival in Athens

DAY 2: Athens - Arachova **DAY 3:** Arachova - Kalyvia

**DAY 4:** Kalyvia - Metsovo

**DAY 5:** Metsovo

DAY 6: Metsovo - Lefkáda

Lefkáda - Vytina

**DAY 8:** Vytina

**DAY 7:** 

DAY 9: Vytina - Areopoli

**DAY 10:** Areopoli - Monemvasia

**DAY 11**. Monemyasia

**DAY 12:** Monemvasia - Nafplio

Nafplio - Athens **DAY 13:** 

DAY 14: Departure from Athens

The daily riding kilometres are approximate distances and may vary. The first and last days mentioned in the itinerary are the arrival and departure days; there is no riding on these days. Arrival time should be arranged before 3 pm on the arrival day (Day 1). Bear in mind the time difference between your country of origin and your travel destination. Please book your flights accordingly. Route and overnight places may change due to unforeseen events.