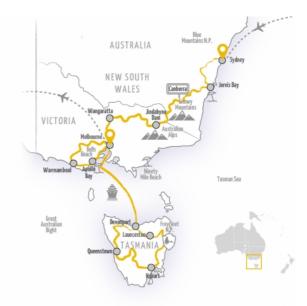

RIDING TIME/DAY

**SIGHTSEEING** 

| Sydney / Melbourne                                                                                                                                                                                                              |
|---------------------------------------------------------------------------------------------------------------------------------------------------------------------------------------------------------------------------------|
| Sydney, Melbourne                                                                                                                                                                                                               |
| 14 days vacation, 12 riding days                                                                                                                                                                                                |
| Total distance: 3616-3935 km, 2247-2445 miles<br>Daily distances: 208-429 km, 129-267 miles                                                                                                                                     |
| comfortable middle-class hotels                                                                                                                                                                                                 |
| Hobart                                                                                                                                                                                                                          |
| Sydney, Royal National Park, Snowy Mountains, Australian Alps, Freycinet National Park, Hobart, Great Ocean Road, Bells Beach, Melbourne                                                                                        |
| Please note paragraph 6.4. a) of our terms and conditions of travel to find out more about the cancellation of tour through Edelweiss Bike Travel when the minimum number of participants is not reached - Terms and Conditions |
|                                                                                                                                                                                                                                 |

07.02. - 20.02.

02.12. - 15.12.

(🎁 MAKE IT PRIVATE!

Inquire your private tour date for you and your friends.

14 days vacation 12 day riding route **DAY 1:** Arrival in Sydney DAY 2: Sydney - Jervis Bay **DAY 3:** Jervis Bay - Jindabyne **DAY 4:** Jindabyne - Wangaratta **DAY 5:** Wangaratta - Melbourne (Ferry to Devonport) **DAY 6:** Devonport - Queenstown **DAY 7:** Queenstown - Hobart **DAY 8:** Hobart **DAY** 9: Hobart - Launceston DAY 10: Launceston - Ferry Devonport - Melbourne DAY 11: Melbourne - Apollo Bay **DAY 12:** Apollo Bay - Warrnambool DAY 13: Warrnambool - Melbourne DAY 14: Departure from Melbourne