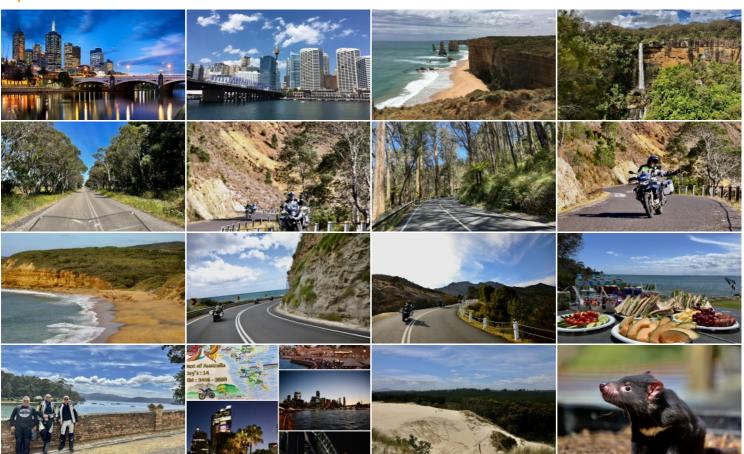

#### Breath-taking landscapes, unique nature and the famous Aussie lifestyle.

Our journey starts in Sydney, Australia's largest city. It is certainly not a bad idea to arrive one or two days earlier to see all the highlights, such as the world-famous opera house or the harbor bridge before heading out to the Australian Alps.

We leave Sydney heading south, following the mountains of the Great Dividing Range and enjoying the winding roads. Once in Melbourne, the ferry will transfer to Devonport in Tasmania overnight. Tasmania is a dream for every motorcyclist. Varied roads, low traffic, landscapes of every taste and just great people. After a few days in Tasmania we head back to Melbourne to crown our journey with a loop around the Great Ocean Road. From the culinary point of view, the south of Australia and Tasmania are a fireworks display for the taste buds: fresh oysters and fish, juicy steaks and excellent wines make your mouth water. Whales, koalas and kangaroos - with a bit of luck you can catch a glimpse of these and many other animals in this huge outdoor zoo. A real motorcycle tour for all senses.