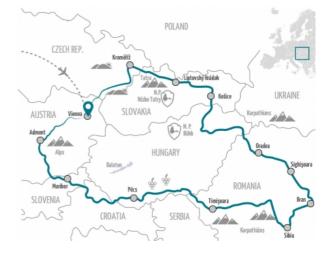

### **Tour dates**

05.06. - 18.06.

10.07. - 23.07.

MAKE IT PRIVATE

Inquire your private tour date for you and your friends.

| 14 days vaca<br>12 day riding |                              |
|-------------------------------|------------------------------|
| DAY 1:                        | Arrival in Wien (Vienna)     |
| DAY 2:                        | Wien (Vienna) - Kroměříž     |
| DAY 3:                        | Kroměříž - Liptovský Hrádok  |
| DAY 4:                        | Liptovský Hrádok - Košice    |
| DAY 5:                        | Košice - Oradea              |
| DAY 6:                        | Oradea - Sighişoara          |
| DAY 7:                        | Sighişoara - Bran            |
| DAY 8:                        | Bran - Sibiu                 |
| DAY 9:                        | Sibiu - Timisoara            |
| DAY 10:                       | Timisoara - Pecs             |
| DAY 11:                       | Pecs - Maribor               |
| DAY 12:                       | Maribor - Admont             |
| DAY 13:                       | Admont - Wien (Vienna)       |
| DAY 14:                       | Departure from Wien (Vienna) |