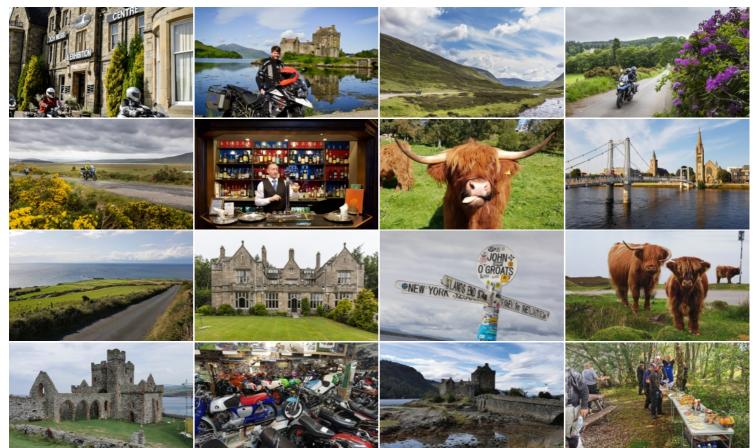

#### The Isle of Man and northern Great Britain: a magical wonderland and any rider's dream!

Great Britain is an outstanding destination, especially for trips on two wheels. The most suitable regions for motorcycling are of course the mountainous regions of northern England and Scotland and this is exactly where this tour takes you.

It starts in Liverpool, home of the Beatles, and includes pretty much everything that makes Great Britain great: narrow roads along age-old stone walls and tall hedges, lovely scenery of green hills, golden fields, and clear blue lakes, rugged coastline and quaint fishing ports, cozy pubs with great beer and weird (but awesome!) food, countless castles in stunning locations and interesting cities like Inverness and Edinburgh. And of course some very, very nice people! It also features every motorcyclist's dream destination, the place where every rider needs to go at least once in their lives: the Isle of Man. Ride the roads of the TT and feel like an athlete yourself.