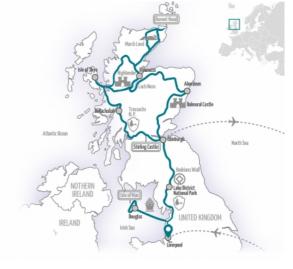

| START/FINISH:                      | Liverpool / Edinburgh                                                                                                                                                                                                                                |
|------------------------------------|------------------------------------------------------------------------------------------------------------------------------------------------------------------------------------------------------------------------------------------------------|
| NEAREST AIRPORT:                   | Liverpool / Edinburgh                                                                                                                                                                                                                                |
| DURATION:                          | 12 days vacation, 10 riding days                                                                                                                                                                                                                     |
| ROUTE:                             | Total distance: 1870-3043 km, 1162-1891 miles<br>Daily distances: 150-420 km, 93-261 miles                                                                                                                                                           |
| ACCOMMODATIONS:                    | comfortable middle-class hotels                                                                                                                                                                                                                      |
| REST DAY:                          | Douglas<br>Inverness                                                                                                                                                                                                                                 |
| HIGHLIGHTS:                        | lsle of Man, Lake District, Hadrian's Wall, Stirling Castle, Loch<br>Lomond and The Trossachs National Park, Isle of Skye, Edinburgh                                                                                                                 |
| MINIMUM NUMBER OF<br>PARTICIPANTS: | 6<br>Please note paragraph 6.4. a) of our terms and conditions of<br>travel to find out more about the cancellation of tour through<br>Edelweiss Bike Travel when the minimum number of participants<br>is not reached - <b>Terms and Conditions</b> |
|                                    |                                                                                                                                                                                                                                                      |

# (m) MAKE IT PRIVATE!

Inquire your private tour date for you and your friends.

| 12 days vacation<br>10 day riding route |                             |  |
|-----------------------------------------|-----------------------------|--|
| DAY 1:                                  | Arrival in Liverpool        |  |
| DAY 2:                                  | Liverpool - Douglas         |  |
| DAY 3:                                  | Douglas                     |  |
| DAY 4:                                  | Douglas - Lake District     |  |
| DAY 5:                                  | Lake District - Edinburgh   |  |
| DAY 6:                                  | Edinburgh - Ballachulish    |  |
| DAY 7:                                  | Ballachulish - Isle of Skye |  |
| DAY 8:                                  | Isle of Skye - Inverness    |  |
| DAY 9:                                  | Inverness                   |  |
| DAY 10:                                 | Inverness - Aberdeen        |  |
| DAY 11:                                 | Aberdeen - Edinburgh        |  |
| DAY 12:                                 | Departure from Edinburgh    |  |