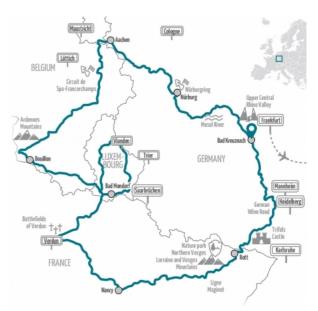

The landscape is dotted with romantic villages full of half-timbered houses, a castle or fortress on every hill, beautiful rivers lined with vineyards, stunning, history-laden cities like Aachen or Nancy, and they all vie for your attention. The tour takes you through 4 different countries (and a corner of the Netherlands as a ride-through) and offers some unique attractions like the legendary Nürburgring race track (aka "Green Hell"), the WWI battlefields of Verdun, the world-famous Loreley rock on the banks of the Rhine river and the huge radio-telescope in Effelsberg. And here is the best part: They are all connected through fun motorcycle roads: small, twisty and with very little traffic. What are you waiting for?

RIDING TIME/DAY

**SIGHTSEEING** 

| START/FINISH:                   | Bad Kreuznach                                                                                                                                                                                                                           |
|---------------------------------|-----------------------------------------------------------------------------------------------------------------------------------------------------------------------------------------------------------------------------------------|
| NEAREST AIRPORT:                | Frankfurt                                                                                                                                                                                                                               |
| DURATION:                       | 10 days vacation, 8 riding days                                                                                                                                                                                                         |
| ROUTE:                          | Total distance: 1586-1900 km, 985-1181 miles<br>Daily distances: 166-308 km, 103-191 miles                                                                                                                                              |
| ACCOMMODATIONS:                 | Comfortable middle-class hotels, some with historical flair.                                                                                                                                                                            |
| REST DAY:                       | Differdange                                                                                                                                                                                                                             |
| HIGHLIGHTS:                     | Upper central Rhine valley, Moselle River, Nürburgring, Eifel<br>National Park, Circuit de Spa-Francorchamps, Battlefield of Verdun,<br>Vianden, Ardennes, Northern Vosges, Ligne Maginot (Line), Trifels<br>fortress, German Wine Road |
| MINIMUM NUMBER OF PARTICIPANTS: | 6 Please note paragraph 6.4. a) of our terms and conditions of travel to find out more about the cancellation of tour through Edelweiss Bike Travel when the minimum number of participants is not reached - Terms and Conditions       |

## **Tour dates**

10 days vacation 8 day riding route **DAY 1:** Arrival in Bad Kreuznach DAY 2: Bad Kreuznach - Nürburgring **DAY 3:** Nürburgring - Aachen **DAY 4:** Aachen - Bouillon **DAY 5:** Bouillon - Differdange **DAY 6:** Differdange **DAY 7:** Differdange - Nancy DAY 8: Nancy - Rott DAY 9: Rott - Bad Kreuznach DAY 10: Departure from Bad Kreuznach The daily riding kilometres are approximate distances and may vary.