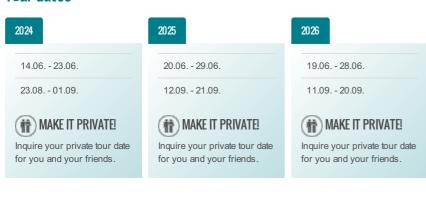

## **Tour dates**

10 days vacation 8 day riding route **DAY 1:** Arrival in Bad Kreuznach DAY 2: Bad Kreuznach - Nürburgring **DAY 3:** Nürburgring - Aachen **DAY 4:** Aachen - Bouillon **DAY 5:** Bouillon - Differdange **DAY 6:** Differdange **DAY 7:** Differdange - Nancy DAY 8: Nancy - Rott DAY 9: Rott - Bad Kreuznach DAY 10: Departure from Bad Kreuznach The daily riding kilometres are approximate distances and may vary.