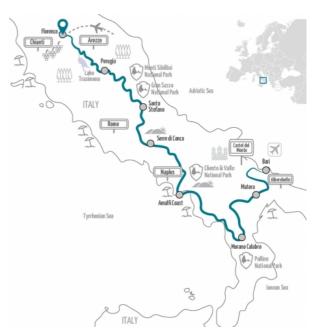

When reaching the capital of Apulia, we know our trip has come to an end....Bella Italia...What else can we say? Join this epic adventure with Edelweiss Bike Travel.

RIDING TIME/DAY

**SIGHTSEEING** 

| START/FINISH:                   | Firenze (Florence) / Bisceglie                                                                                                                                                                                                  |
|---------------------------------|---------------------------------------------------------------------------------------------------------------------------------------------------------------------------------------------------------------------------------|
| NEAREST AIRPORT:                | Airport Florence (FLR) / Airport Bari (BRI)                                                                                                                                                                                     |
| DURATION:                       | 12 days vacation, 10 riding days                                                                                                                                                                                                |
| ROUTE:                          | Total distance: 1587-2373 km, 986-1475 miles<br>Daily distances: 152-291 km, 94-181 miles                                                                                                                                       |
| ACCOMMODATIONS:                 | Comfortable middle-class hotels                                                                                                                                                                                                 |
| REST DAY:                       | Santo Stefano di Sessanio<br>Costiera Amalfitana (Amalfi Coast)<br>Matera                                                                                                                                                       |
| HIGHLIGHTS:                     | Perugia, the curvy roads of the Appennine mountains, Matera, Alberobello, Unknown Basilikata                                                                                                                                    |
| MINIMUM NUMBER OF PARTICIPANTS: | Please note paragraph 6.4. a) of our terms and conditions of travel to find out more about the cancellation of tour through Edelweiss Bike Travel when the minimum number of participants is not reached - Terms and Conditions |

#### 2026

17.05. - 28.05.

03.10. - 14.10.

Inquire your private tour date for you and your friends.

12 days vacation 10 day riding route **DAY 1:** Arrival in Firenze (Florence) DAY 2: Firenze (Florence) - Perugia **DAY 3:** Perugia - Santo Stefano di Sessanio **DAY 4:** Santo Stefano di Sessanio **DAY 5:** Santo Stefano di Sessanio - Serre di Conca **DAY 6:** Serre di Conca - Costiera Amalfitana (Amalfi Coast) **DAY 7:** Costiera Amalfitana (Amalfi Coast) Costiera Amalfitana (Amalfi Coast) - Morano Calabro **DAY 8:** DAY 9: Morano Calabro - Matera DAY 10: Matera DAY 11: Matera - Bis ceglie DAY 12: Departure from Bis ceglie

The first and last days mentioned in the itinerary are the arrival and departure days for tour start and end. Depending on the country you start in, you may have to leave a day early, subsequently, you will arrive one day later back home. This tour starts in Florence and ends in Bisceglie. Book your flights accordingly! Route and overnight places may change due to unforeseen events.