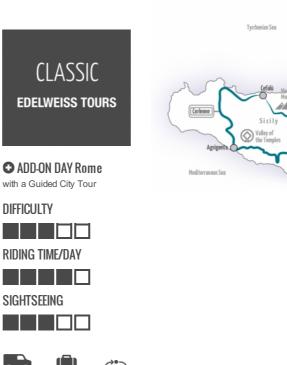

#### Sicily > Rome

| START/FINISH:                      | Catania / Roma (Rome)                                                                                                                                                                                                                         |
|------------------------------------|-----------------------------------------------------------------------------------------------------------------------------------------------------------------------------------------------------------------------------------------------|
| NEAREST AIRPORT:                   | Rome / Catania or Catania / Rome                                                                                                                                                                                                              |
| DURATION:                          | 11 days vacation, 9 riding days                                                                                                                                                                                                               |
| ROUTE:                             | Total distance: 1564-2144 km, 972-1332 miles<br>Daily distances: 97-319 km, 60-198 miles                                                                                                                                                      |
| ACCOMMODATIONS:                    | Comfortable middle-class hotels, some in historical districts and often along the seaside.                                                                                                                                                    |
| REST DAY:                          | Taormina<br>Pompei (Pompeii)                                                                                                                                                                                                                  |
| HIGHLIGHTS:                        | Roma (Rome), Costiera Amalfitana (Amalfi Coast), Pompei (Pompeii),<br>Mount Etna , Valle dei Templi (Valley of the Temples), Tropea, Gulf<br>of Salerno                                                                                       |
| MINIMUM NUMBER OF<br>PARTICIPANTS: | 6<br>Please note paragraph 6.4. a) of our terms and conditions of<br>travel to find out more about the cancellation of tour through<br>Edelweiss Bike Travel when the minimum number of participants<br>is not reached - Terms and Conditions |
|                                    |                                                                                                                                                                                                                                               |

#### Sicily > Rome

11 days vacation

| 9 day riding route |                                |  |
|--------------------|--------------------------------|--|
| DAY 1:             | Arrival in Catania             |  |
| DAY 2:             | Catania - Agrigento            |  |
| DAY 3:             | Agrigento - Cefalù             |  |
| DAY 4:             | Cefalù - Taormina              |  |
| DAY 5:             | Taormina                       |  |
| DAY 6:             | Taormina - Parghelia           |  |
| DAY 7:             | Parghelia - Acquafredda        |  |
| DAY 8:             | Acquafredda - Pompei (Pompeii) |  |
| DAY 9:             | Pompei (Pompeii)               |  |
| DAY 10:            | Pompei (Pompeii) - Roma (Rome) |  |
| DAY 11:            | Departure from Roma (Rome)     |  |