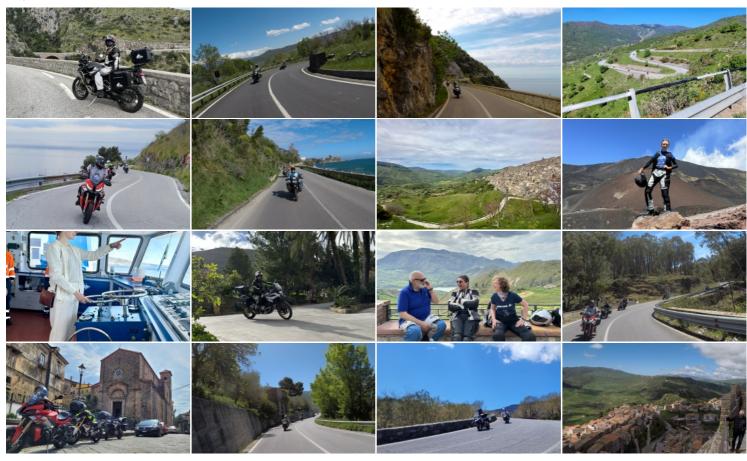

#### An unforgettable motorcycle trip on the streets of South Italy and Sicily.

Sicily – this island offers everything a motorcycle rider can dream of: curvy mountain streets, little traffic and cosy trattorias. We start our trip in Catania and as Goethe once wrote: "Italy without Sicily is soulless. Here lies the key to everything." A glistening sea, Mediterranean delicacies, cultural jewels and motorcycle roads. Mount Etna with its soft smoke cloud above it is always in our view. We cross the Western part of the island and dare to ride the centre of the Mafia, Corleone.

On the Italian mainland we enjoy the popular holiday town Tropea and needn't wait for the next highlight – our route in direction North along the unique Amalfi coast. The many bays look inviting for a little swim – keep your bathing trunks ready. At the end of our tour Rome impresses us with a mix of metropolitan flair, antique architecture and people from all over the world.

#### Sicily > Rome

| START/FINISH:                      | Catania / Roma (Rome)                                                                                                                                                                                                                         |
|------------------------------------|-----------------------------------------------------------------------------------------------------------------------------------------------------------------------------------------------------------------------------------------------|
| NEAREST AIRPORT:                   | Rome / Catania or Catania / Rome                                                                                                                                                                                                              |
| DURATION:                          | 11 days vacation, 9 riding days                                                                                                                                                                                                               |
| ROUTE:                             | Total distance: 1564-2144 km, 972-1332 miles<br>Daily distances: 97-319 km, 60-198 miles                                                                                                                                                      |
| ACCOMMODATIONS:                    | Comfortable middle-class hotels, some in historical districts and often along the seaside.                                                                                                                                                    |
| REST DAY:                          | Taormina<br>Pompei (Pompeii)                                                                                                                                                                                                                  |
| HIGHLIGHTS:                        | Roma (Rome), Costiera Amalfitana (Amalfi Coast), Pompei (Pompeii),<br>Mount Etna , Valle dei Templi (Valley of the Temples), Tropea, Gulf<br>of Salerno                                                                                       |
| MINIMUM NUMBER OF<br>PARTICIPANTS: | 6<br>Please note paragraph 6.4. a) of our terms and conditions of<br>travel to find out more about the cancellation of tour through<br>Edelweiss Bike Travel when the minimum number of participants<br>is not reached - Terms and Conditions |
|                                    |                                                                                                                                                                                                                                               |

#### Sicily > Rome

11 days vacation

| 9 day riding route |                                |  |
|--------------------|--------------------------------|--|
| DAY 1:             | Arrival in Catania             |  |
| DAY 2:             | Catania - Agrigento            |  |
| DAY 3:             | Agrigento - Cefalù             |  |
| DAY 4:             | Cefalù - Taormina              |  |
| DAY 5:             | Taormina                       |  |
| DAY 6:             | Taormina - Parghelia           |  |
| DAY 7:             | Parghelia - Acquafredda        |  |
| DAY 8:             | Acquafredda - Pompei (Pompeii) |  |
| DAY 9:             | Pompei (Pompeii)               |  |
| DAY 10:            | Pompei (Pompeii) - Roma (Rome) |  |
| DAY 11:            | Departure from Roma (Rome)     |  |