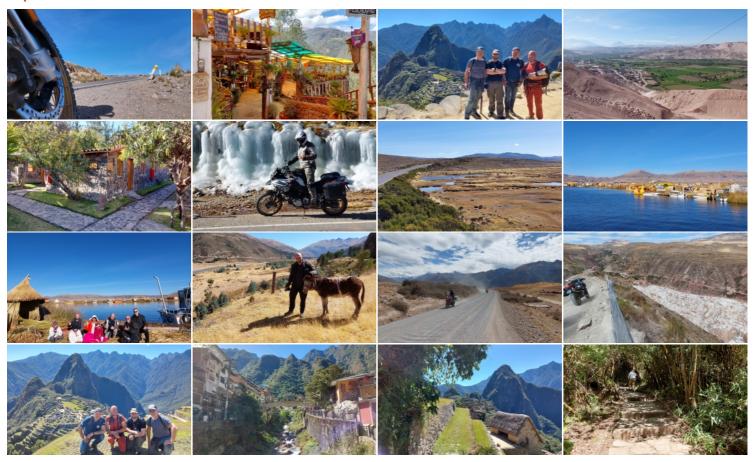

## Andes, Incas and desert - a real Machu Picchu motorcycle adventure!

After exploring the beautiful Arequipa, also known as the "White City", with its many colonial buildings and taking over our motorcycles, we spend the first two riding days on one of the world's most famous roads: The Pan-American Highway with one of its most beautiful parts leads us to Puerto Inca and on to Nazca to the famous lines.

The well-maintained and little frequented road from Nazca with its endless curves brings us back into the Andes to Ollantaytambo and is already worth the journey. A very special day is waiting for us. In the soft light of the morning sunshine we take a panoramic train from Ollantaytambo to Machu Picchu to explore these fascinating and scenically stunning ruins. Another cultural highlight is Cusco, the cradle and former capital of the Incas. In the following days we will marvel at the floating islands of the Uros on Lake Titicaca and visit the legendary Colca Canyon with its main attraction, the giant Andean condors. Our last day of riding takes us once again through this special kind of desert to Arequipa - you wish this motorbike tour would never end!