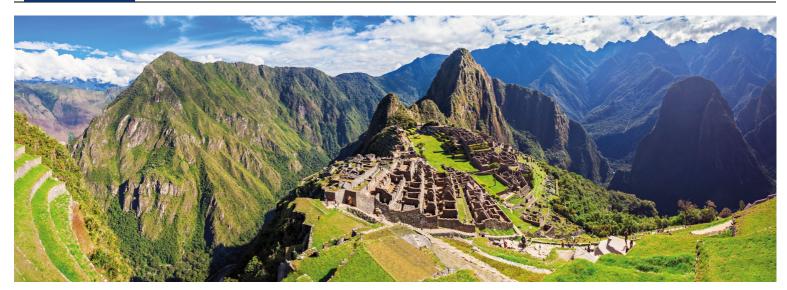

## Andes, Incas and desert - a real Machu Picchu motorcycle adventure!

After exploring the beautiful Arequipa, also known as the "White City", with its many colonial buildings and taking over our motorcycles, we spend the first two riding days on one of the world's most famous roads: The Pan-American Highway with one of its most beautiful parts leads us to Puerto Inca and on to Nazca to the famous lines.

The well-maintained and little frequented road from Nazca with its endless curves brings us back into the Andes to Ollantaytambo and is already worth the journey. A very special day is waiting for us. In the soft light of the morning sunshine we take a panoramic train from Ollantaytambo to Machu Picchu to explore these fascinating and scenically stunning ruins. Another cultural highlight is Cusco, the cradle and former capital of the Incas. In the following days we will marvel at the floating islands of the Uros on Lake Titicaca and visit the legendary Colca Canyon with its main attraction, the giant Andean condors. Our last day of riding takes us once again through this special kind of desert to Arequipa - you wish this motorbike tour would never end!

**SIGHTSEEING** 

| Adventure Machu Picchu             |                                                                                                                                                                                                                                   |
|------------------------------------|-----------------------------------------------------------------------------------------------------------------------------------------------------------------------------------------------------------------------------------|
| START/FINISH:                      | Arequipa                                                                                                                                                                                                                          |
| NEAREST AIRPORT:                   | Arequipa                                                                                                                                                                                                                          |
| DURATION:                          | 11 days vacation, 9 riding days                                                                                                                                                                                                   |
| ROUTE:                             | Total distance: 2251-2316 km, 1399-1439 miles<br>Daily distances: 65-416 km, 40-258 miles                                                                                                                                         |
| ACCOMMODATIONS:                    | Comfortable middle-class hotels.                                                                                                                                                                                                  |
| REST DAY:                          | Ollantaytambo                                                                                                                                                                                                                     |
| HIGHLIGHTS:                        | Nazca Lines, Machu Picchu, Cusco, Lake Titicaca, Uros Floating<br>Islands, Arequipa, Colca Canyon                                                                                                                                 |
| MINIMUM NUMBER OF<br>PARTICIPANTS: | 8 Please note paragraph 6.4. a) of our terms and conditions of travel to find out more about the cancellation of tour through Edelweiss Bike Travel when the minimum number of participants is not reached - Terms and Conditions |