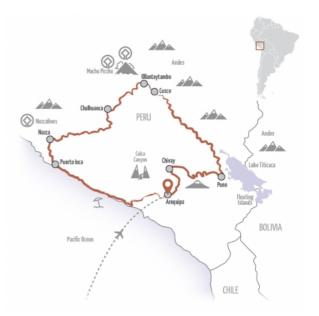

Inquire your private tour date for you and your friends.

Inquire your private tour date for you and your friends.

Adventure Machu Picchu 11 days vacation 9 day riding route DAY 1: Arrival in Arequipa DAY 2: Arequipa - Puerto Inca **DAY 3:** Puerto Inca - Nazca DAY 4: Nazca - Chalhuanca DAY 5: Chalhuanca - Ollantaytambo **DAY** 6: Ollantaytambo DAY 7: Ollantaytambo - Cusco **DAY 8:** Cusco - Puno DAY 9: Puno - Chivay DAY 10: Chivay - Arequipa DAY 11: Departure from Arequipa

The daily riding kilometres are approximate distances and may vary. The first and last days mentioned in the itinerary are the arrival and departure days; there is no riding on these days. Arrival time should be arranged before 3 pm on the arrival day (Day 1). Bear in mind the time difference between your country of origin and your travel destination. Please book your flights accordingly. Route and overnight places may change due to unforeseen events.