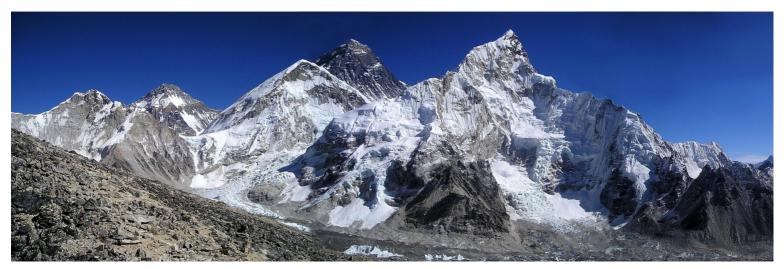

#### Join us riding the roof of the world!

The Himalayas, earth's highest mountains, the roof of the world, are the destination of this outstanding adventure tour. Tropical northern Thailand and Laos serve as our gateway to the wild south-east of China and the mountains of Yunnan. The paradise of Shangri-La and the world-famous Tiger Leaping Gorge are just two of the highlights on our way up to Tibet.

Slowly we gain elevation and cross mountain passes higher than any pass in the Alps or Rockies. We see countless Tibetan monasteries and groups of pilgrims on their way to the holiest sites of Tibetan Buddhism. The scenery is otherworldly and stunningly beautiful. We're riding on roads that not many foreigners have ridden before.

The air gets thinner and thinner, we reach the Tibetan Plateau and follow the Friendship Highway towards Nepal. Destination and literally the highlight of this tour: Everest base camp, 17,500 ft above sea level. Be prepared to have your breath taken away, the views from Rongbuk Monastery simply can't be described. After the base camp we head north again, to Lhasa. On the way is Nam Co, the world's highest-located lake, where yak herds graze and nomad families huddle around their yurts. This is nothing short of stunning, but of course by now we just can't wait to finally reach Lhasa, Tibet's legendary capital. Riding your bike past the famous Potala Palace is something you will never, ever forget. Just like the Dalai Lama says: travel to Tibet and then go and tell the world about it. There is nothing to add.