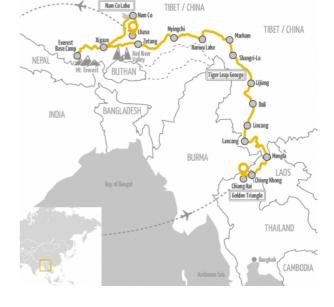

RIDING TIME/DAY

SIGHTSEEING

| Chiang Rai / Lhasa  Chiang Rai / Lhasa  22 days vacation, 20 riding days  Total distance: 5093-5168 km, 3165-3211 miles  Daily distances: 60-431 km, 37-268 miles  Lijiang                                                      |
|---------------------------------------------------------------------------------------------------------------------------------------------------------------------------------------------------------------------------------|
| 22 days vacation, 20 riding days  Total distance: 5093-5168 km, 3165-3211 miles  Daily distances: 60-431 km, 37-268 miles  Lijiang                                                                                              |
| Total distance: 5093-5168 km, 3165-3211 miles Daily distances: 60-431 km, 37-268 miles Lijiang                                                                                                                                  |
| Daily distances: 60-431 km, 37-268 miles Lijiang                                                                                                                                                                                |
|                                                                                                                                                                                                                                 |
| Lhasa                                                                                                                                                                                                                           |
| Nam Ha National Bio-Diversity Conservation Area, Dali Historic City,<br>Lijiang, "Tiger Leaping Gorge", Shangri La, Lamaling Monastery,<br>Nam Co Lake, Everest Base Camp, Lhasa Old Town, Potala Palace                        |
| 8                                                                                                                                                                                                                               |
| Please note paragraph 6.4. a) of our terms and conditions of travel to find out more about the cancellation of tour through Edelweiss Bike Travel when the minimum number of participants is not reached - Terms and Conditions |
|                                                                                                                                                                                                                                 |

22 days vacation 20 day riding route **DAY 1:** Arrival in Chiang Rai DAY 2: Chiang Rai - Luang Namtha **DAY 3:** Luang Namtha - Mengla **DAY 4**: Mengla - Lancang DAY 5: Lancang - Lincang DAY 6: Lincang - Dali **DAY 7:** Dali - Lijiang **DAY** 8: Lijiang DAY 9: Lijiang - Shangri La DAY 10: Shangri La - Deqin DAY 11: Degin - Markam DAY 12: Markam - Ranwu Lake DAY 13: Ranwu Lake - Nyingchi DAY 14: Nyingchi - Zêtang DAY 15: Zêtang - Xigazê DAY 16: Xigazê - Ba Song Cun DAY 17: Ba Song Cun - Xigazê DAY 18: Xigazê - Nam Co Lake DAY 19: Nam Co Lake - Lhasa DAY 20: Lhasa DAY 21: Lhasa DAY 22: Departure from Lhasa