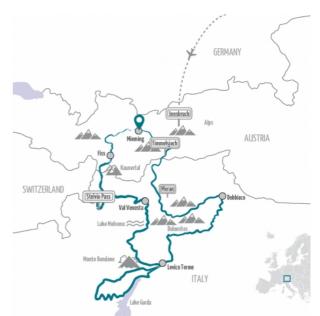

On this tour, we take a look at the heart of the Alps. From Mieming, where Edelweiss' home base is located, we head south, into a carousel of passes. Of course, we don't leave out top highlights like the Stelvio but our focus is on the small, unknown passes and the less visited corners of the Alps. We ride along Lago di Molveno, over Monte Bondone down into the Adige Valley and up again on the other side, where we spend a rest day in Levico Terme. On this day we plan an excursion to Lake Garda and the Valvestino road, which is one of the twistiest ride the Alps have to offer. On small "side passes" we cross the Dolomites and spend the night in the Puster Valley before we finally return to Mieming. The concept of riding more (and maybe a little more "energetic") with less pampering and at a lower cost is well received, which is why there are now a whole series of Ride4Fun tours. Most of them have the suffix "Extreme", and this describes these tours quite well!

◆ ADD-ON DAY Innsbruck with a Guided City Tour

• ADD-ON DAY

with Alps Riding Prep Course

DIFFICULTY

RIDING TIME/DAY

**SIGHTSEEING** 

| START/FINISH:    | Mieming                                                                                                                            |
|------------------|------------------------------------------------------------------------------------------------------------------------------------|
| NEAREST AIRPORT: | Innsbruck                                                                                                                          |
| DURATION:        | 8 days vacation, 6 riding days                                                                                                     |
| ROUTE:           | Total distance: 1273-1630 km, 791-1013 miles<br>Daily distances: 205-304 km, 127-189 miles                                         |
| ACCOMMODATIONS:  | Beautiful hotels with the special flair of the region.                                                                             |
| REST DAY:        | Levico Terme                                                                                                                       |
|                  |                                                                                                                                    |
| HIGHLIGHTS:      | Innsbruck, Passo dello Stelvio (Stelvio Pass) (2758 m), Dolomites,<br>Passo di Gavia (Gavia Pass) (2618 m), Passo Manghen (2047 m) |