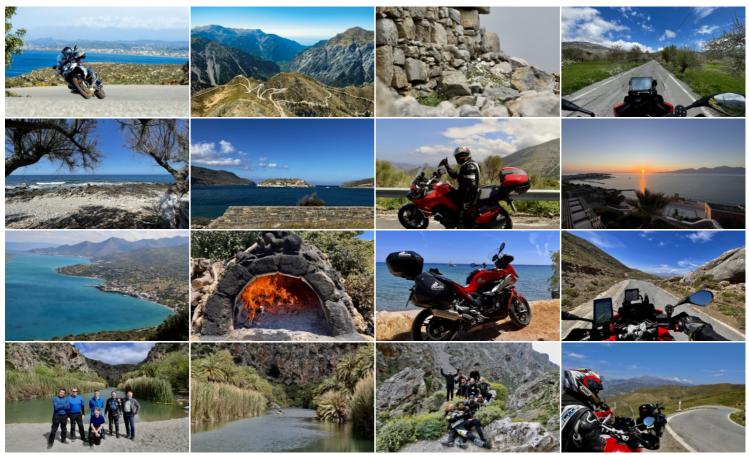

## One week of driving fun at its finest, garnished with history, culinary delights and lots of sun!

254 kilometers long, up to 60 kilometers wide and almost 2500 meters high - this is Crete, Greece's largest and perhaps also the most varied island. Almost everywhere it is mountainous, there are rugged rocky coasts and wonderful, golden-yellow sandy beaches and the climate zones range from humid alpine to desert. It offers 300 days of sunshine a year, a history spanning several thousand years and a network of fantastic roads on which we will be traveling for a good week.

The meeting point is Heraklion, the main and largest city of Crete, every second islander lives here. From here we set out to circumnavigate the island, clockwise, collecting the most important sights, but above all enjoying the winding roads, the wonderful panoramas and the fresh, varied Cretan cuisine in which Olive oil is used a lot, because Crete is very famous for it, and there is almost always ouzo, raki or Cretan wine with it. We drive to the east of the island, then along the south coast all the way to the west, where we stay in Chania for two more nights before we head back along the north coast to Heraklion.

All the enchanting cities and pretty villages, the fantastic motorcycle routes, the beautiful landscape, the cozy taverns and cafes - Crete is a dream. And this brand new "Crete Extreme" tour too!

DIFFICULTY