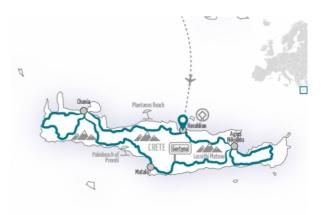

The meeting point is Heraklion, the main and largest city of Crete, every second islander lives here. From here we set out to circumnavigate the island, clockwise, collecting the most important sights, but above all enjoying the winding roads, the wonderful panoramas and the fresh, varied Cretan cuisine in which Olive oil is used a lot, because Crete is very famous for it, and there is almost always ouzo, raki or Cretan wine with it. We drive to the east of the island, then along the south coast all the way to the west, where we stay in Chania for two more nights before we head back along the north coast to Heraklion.

#### **Crete Mountains Extreme** START/FINISH: Iraklion **NEAREST AIRPORT: DURATION:** 8 days vacation, 6 riding days **ROUTE:** Total distance: 959-1480 km, 596-920 miles Daily distances: 217-271 km, 135-168 miles **REST DAY:** Ágios Nikólaos Chaniá **HIGHLIGHTS:** Knossos Palace, Samariá Gorge, Preveli Beach, Gortyn (Archeological Site), Spinalonga, Monastery of Arkadi, Iraklion, Ágios Nikólaos, Mátala NUMERO MINIMO DI PARTECIPANTI: Please note paragraph 6.4. a) of our terms and conditions of travel to find out more about the cancellation of tour through Edelweiss Bike Travel when the minimum number of participants

#### **Crete Mountains Extreme**

8 days vacation 6 day riding route

| <b>DAY 1</b> : | Arrival in Iraklion       |
|----------------|---------------------------|
| DAY 2:         | Iraklion - Ágios Nikólaos |
| DAY 3:         | Ágios Nikólaos            |
| DAY 4:         | Ágios Nikólaos - Mátala   |
| DAY 5:         | Mátala - Chaniá           |
| DAY 6:         | Chaniá                    |
| DAY 7:         | Chaniá - Iraklion         |
| DAY 8:         | Departure from Iraklion   |