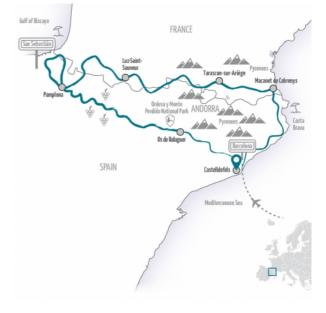

We start close to Barcelona and drive along the southern side of the Pyrenees in Spain to the famous city of Pamplona, where the notorious bull race takes place every year. There we have a rest day to explore the city or take a ride to San Sebastián at the Atlantic Ocean. The next day we cross the border to France and follow the main mountain range back to the Mediterranean, crossing the border between Spain and France several times and enjoy some passes you might know from the Tour de France. There are not too many cultural highlights on this motorcycle tour, but you will have riding at its best in breathtaking scenery.

**RIDE4FUN** 

**EDELWEISS TOURS** 

| START/FINISH:                     | Castelldefels                                                                                                                                                                                                                                 |
|-----------------------------------|-----------------------------------------------------------------------------------------------------------------------------------------------------------------------------------------------------------------------------------------------|
| NEAREST AIRPORT:                  | Barcelona                                                                                                                                                                                                                                     |
| DURATION:                         | 9 days vacation, 7 riding days                                                                                                                                                                                                                |
| ROUTE:                            | Total distance: 1996-2379 km, 1240-1478 miles<br>Daily distances: 216-389 km, 134-242 miles                                                                                                                                                   |
| ACCOMMODATIONS:                   | Beautiful hotels with the special flair of the region                                                                                                                                                                                         |
| REST DAY:                         | Pamplona                                                                                                                                                                                                                                      |
| HIGHLIGHTS:                       | Barcelona, Pamplona, San Sebastián (Donostia), Col de Pourtalet,<br>Col du Tourmalet, Ordesa y Monte Perdido National Park, Cadaqués                                                                                                          |
| NUMERO MINIMO DI<br>PARTECIPANTI: | 6<br>Please note paragraph 6.4. a) of our terms and conditions of<br>travel to find out more about the cancellation of tour through<br>Edelweiss Bike Travel when the minimum number of participants<br>is not reached - Terms and Conditions |

#### 9 days vacation 7 day riding route DAY 1: Arrival in Castelldefels DAY 2: Castelldefels - Os de Balaguer DAY 3: Os de Balaguer - Pamplona **DAY 4**: Pamplona DAY 5: Pamplona - Luz-Saint-Sauveur DAY 6: Luz-Saint-Sauveur - Tarascon-sur-Ariège DAY 7: Tarascon-sur-Ariège - Maçanet de Cabrenys DAY 8: Maçanet de Cabrenys - Castelldefels DAY 9: Departure from Castelldefels