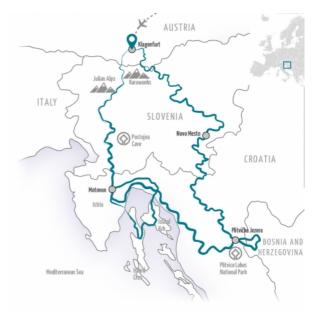

#### A motorcycle tour through spectacular motorcycle areas along the Mediterranean Sea.

Endless curves and the crystal clear Mediterranean Sea are the highlights on this Adriatic Rollercoaster tour. Starting in Klagenfurt, Austria, at the border to Slovenia, our ride takes us through Slovenia, the Karawanks and the Julian Alps, where we get an idea of what this tour will be like; motorcycling at its best, combined with a Mediterranean flair. Motovun, a beautiful town in Istria, will be our base for the next two days, where we will discover the beautiful Croatian coastline. From Motovun, we head to the northern Balkans to one of the highlights of this tour, the World Heritage Site Plitvice Lakes.

With its amazing lakes and waterfalls, this park alone is worth a visit, as it is located in one of the most impressive motorcycling regions of Europel On the last two riding days, we'll make our way back through the mountains of Croatia and Slovenia with countless sweepers, beautiful valleys and breath-taking scenery.

| START/FINISH:                     | Klagenfurt                                                                                                                                                                                                                                           |
|-----------------------------------|------------------------------------------------------------------------------------------------------------------------------------------------------------------------------------------------------------------------------------------------------|
| NEAREST AIRPORT:                  | Klagenfurt                                                                                                                                                                                                                                           |
| DURATION:                         | 8 days vacation, 6 riding days                                                                                                                                                                                                                       |
| ROUTE:                            | Total distance: 1112-1656 km, 691-1029 miles<br>Daily distances: 147-324 km, 91-201 miles                                                                                                                                                            |
| ACCOMMODATIONS:                   | Beautiful hotels with the special flair of the region                                                                                                                                                                                                |
| REST DAY:                         | Motovun (Montona)<br>Plitvicka Jezera                                                                                                                                                                                                                |
| HIGHLIGHTS:                       | Karawanks, Loibl Pass (1367 m), Julian Alps, <b>Postojna Cave</b> ,<br>Istria, Mediterranean Sea, <b>Plitvice Lakes National Park</b> , Northern<br>Balkans, <b>Motovun (Montona)</b>                                                                |
| NUMERO MINIMO DI<br>PARTECIPANTI: | 6<br>Please note paragraph 6.4. a) of our terms and conditions of<br>travel to find out more about the cancellation of tour through<br>Edelweiss Bike Travel when the minimum number of participants<br>is not reached - <b>Terms and Conditions</b> |