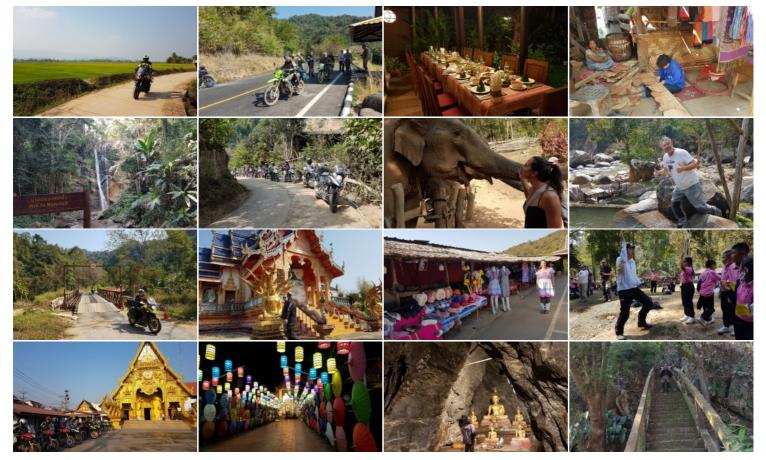

l wants to say thank you to James Oxley for participating in our Thailand Extreme tour and for putting together such a great report about our tour in the Oktober issue 2020 of RoadRUNNER Motorcycle Touring & Travel Published with the permission of RoadRUNNER for Edelweiss Bike Travel. Not for resale or distribution.

Download

Jeff Buchanan



#### Indochina

Thailand klingt nach Badeurlaub, Laos nach Buddhismus. Das beide Länder wesentlich mehr bieten, hat Alexander Seger (Text und Fotos) erkundet und dabei prachtvolle Tempel in dichtem Dschungel, die schönste Stadt Südostasiens, entlegene Bergregionen und das ehemals größte Opium-Anbaugebiet der Welt entdeckt. (Motorrad Abenteuer)

Motorrad Abenteuer



Thailand Extreme **77**Download story

Moto.Ch magazine, Switzerland

# Impressions