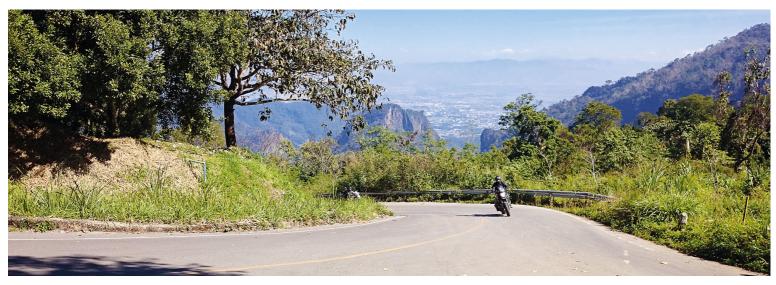

#### This Tour in Northern Thailand guarantees riding fun in exotic surrounding.

On this fantastic motorcycle trip, you will ride some of the best roads in South-East Asia. It is unbelievable how many curves there are in northern Thailand. Beautiful temples, exotic nature and foreign culture with smiling people accompany you on this trip and the riding will surely exceed your expectations.

Our tour starts in Chiang Mai – you should arrive one day earlier to explore the city – heading East to the Nan Region, where perfect motorcycle roads in breath-taking scenery and lots of cultures are waiting for you. We continue in direction North to the Mekong river, the lifeline of South-East Asia, and visit the famous Golden Triangle. On former smuggling trails, we ride through the jungle along the border to Myanmar and hardly see any other vehicle. The road to Pai is called the road of the thousand curves and is so much fun to ride. Many thousands of curves later we arrive again in Chiang Mai and look back to an unbelievable motorcycle experience in the country of smile.