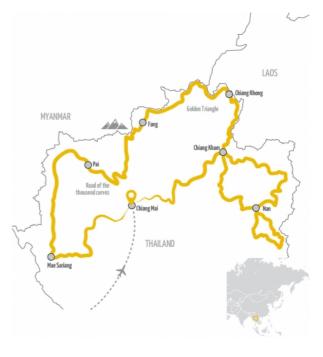

Our tour starts in Chiang Mai – you should arrive one day earlier to explore the city – heading East to the Nan Region, where perfect motorcycle roads in breath-taking scenery and lots of cultures are waiting for you. We continue in direction North to the Mekong river, the lifeline of South-East Asia, and visit the famous Golden Triangle. On former smuggling trails, we ride through the jungle along the border to Myanmar and hardly see any other vehicle. The road to Pai is called the road of the thousand curves and is so much fun to ride. Many thousands of curves later we arrive again in Chiang Mai and look back to an unbelievable motorcycle experience in the country of smile.

| Chiang Mai                                                                                                                                                                                                                      |
|---------------------------------------------------------------------------------------------------------------------------------------------------------------------------------------------------------------------------------|
| Chiang Mai                                                                                                                                                                                                                      |
| 10 days vacation, 8 riding days                                                                                                                                                                                                 |
| Total distance: 2007-2281 km, 1247-1417 miles<br>Daily distances: 235-321 km, 146-199 miles                                                                                                                                     |
| Beautiful hotels with the special flair of the region                                                                                                                                                                           |
| Nan                                                                                                                                                                                                                             |
| Chiang Mai, Chiang Rai, Nan, Golden Triangle, Road of a 1,000<br>curves, Mae Hong Son, Pai                                                                                                                                      |
| 8                                                                                                                                                                                                                               |
| Please note paragraph 6.4. a) of our terms and conditions of travel to find out more about the cancellation of tour through Edelweiss Bike Travel when the minimum number of participants is not reached - Terms and Conditions |
|                                                                                                                                                                                                                                 |

## Data di partenza

| 10 days vacation<br>8 day riding route |                                 |  |  |  |
|----------------------------------------|---------------------------------|--|--|--|
| DAY 1:                                 | Arrival in Chiang Mai           |  |  |  |
| DAY 2:                                 | Chiang Mai - Chiang Kham        |  |  |  |
| DAY 3:                                 | Chiang Kham - Nan               |  |  |  |
| DAY 4:                                 | Nan                             |  |  |  |
| DAY 5:                                 | Nan - Chiang Khong              |  |  |  |
| DAY 6:                                 | Chiang Khong - Tha Ton (Mae Ai) |  |  |  |
| DAY 7:                                 | Tha Ton (Mae Ai) - Pai          |  |  |  |
| DAY 8:                                 | Pai - Mae Sariang               |  |  |  |
| DAY 9:                                 | Mae Sariang - Chiang Mai        |  |  |  |
| DAY 10:                                | Departure from Chiang Mai       |  |  |  |