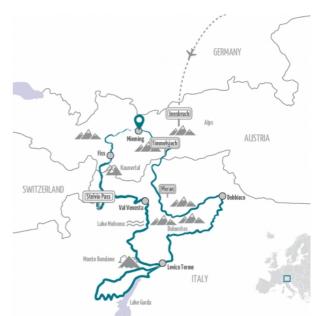

On this tour, we take a look at the heart of the Alps. From Mieming, where Edelweiss' home base is located, we head south, into a carousel of passes. Of course, we don't leave out top highlights like the Stelvio but our focus is on the small, unknown passes and the less visited corners of the Alps. We ride along Lago di Molveno, over Monte Bondone down into the Adige Valley and up again on the other side, where we spend a rest day in Levico Terme. On this day we plan an excursion to Lake Garda and the Valvestino road, which is one of the twistiest ride the Alps have to offer. On small "side passes" we cross the Dolomites and spend the night in the Puster Valley before we finally return to Mieming. The concept of riding more (and maybe a little more "energetic") with less pampering and at a lower cost is well received, which is why there are now a whole series of Ride4Fun tours. Most of them have the suffix "Extreme", and this describes these tours quite well!

| OAY 1: | Arrival in Mieming                |
|--------|-----------------------------------|
| DAY 2: | Mieming - Fiss                    |
| DAY 3: | Fiss - Penegal                    |
| DAY 4: | Penegal - Levico Terme            |
| DAY 5: | Levico Terme                      |
| DAY 6: | Levico Terme - Dobbiaco (Toblach) |
| DAY 7: | Dobbiaco (Toblach) - Mieming      |
| DAY 8: | Departure from Mieming            |
|        |                                   |