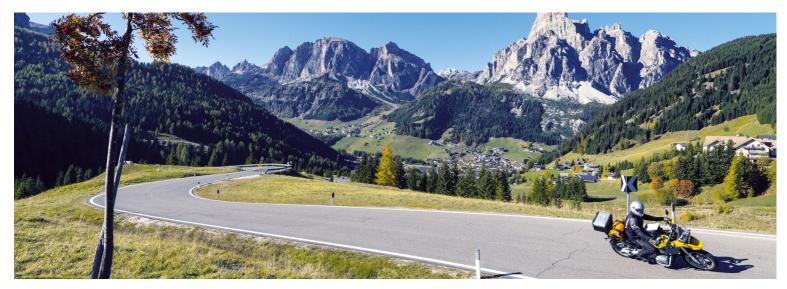

# Motorcycle touring on small, hidden roads through the heart of the Alps!

Our Ride4Fun tours are characterized by the fact that the riding days are generally a little longer, the routes a bit more demanding and the accommodation a touch more rustic than on our "normal" classic tours. There is also no luggage transport, everyone carries their own belongings on their bikes, which is no problem, because if you are busy riding from morning till night every day, you don't need much. Ties and high heels can safely stay at home.

On this tour, we take a look at the heart of the Alps. From Mieming, where Edelweiss' home base is located, we head south, into a carousel of passes. Of course, we don't leave out top highlights like the Stelvio but our focus is on the small, unknown passes and the less visited corners of the Alps. We ride along Lago di Molveno, over Monte Bondone down into the Adige Valley and up again on the other side, where we spend a rest day in Levico Terme. On this day we plan an excursion to Lake Garda and the Valvestino road, which is one of the twistiest ride the Alps have to offer. On small "side passes" we cross the Dolomites and spend the night in the Puster Valley before we finally return to Mieming. The concept of riding more (and maybe a little more "energetic") with less pampering and at a lower cost is well received, which is why there are now a whole series of Ride4Fun tours. Most of them have the suffix "Extreme", and this describes these tours quite well!