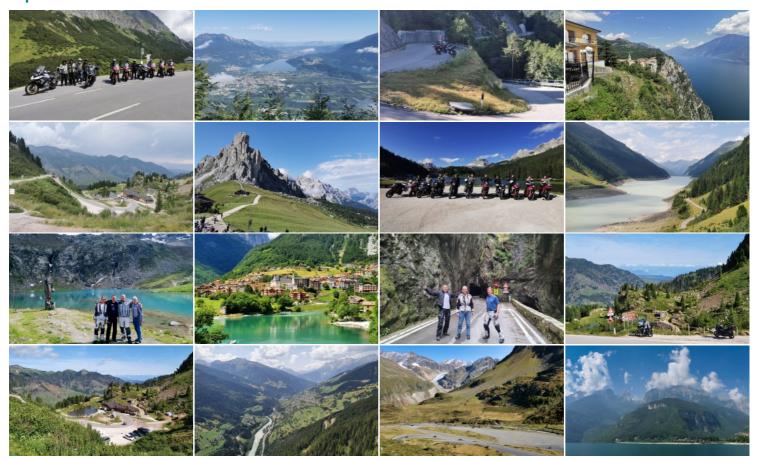

On this tour, we take a look at the heart of the Alps. From Mieming, where Edelweiss' home base is located, we head south, into a carousel of passes. Of course, we don't leave out top highlights like the Stelvio but our focus is on the small, unknown passes and the less visited corners of the Alps. We ride along Lago di Molveno, over Monte Bondone down into the Adige Valley and up again on the other side, where we spend a rest day in Levico Terme. On this day we plan an excursion to Lake Garda and the Valvestino road, which is one of the twistiest ride the Alps have to offer. On small "side passes" we cross the Dolomites and spend the night in the Puster Valley before we finally return to Mieming. The concept of riding more (and maybe a little more "energetic") with less pampering and at a lower cost is well received, which is why there are now a whole series of Ride4Fun tours. Most of them have the suffix "Extreme", and this describes these tours quite well!