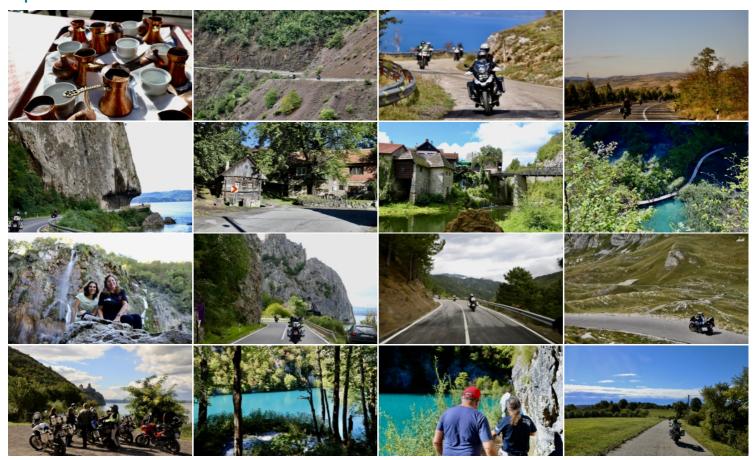

### Through the wildest parts of Europe in two weeks - true adventure can be so close!

All of Europe is developed, domesticated, and tamed. All of it? No, in the southeast, on the Balkan peninsula, there are still nameless mountains and unregulated streams and wolves and bears, roaming the remote ranges which reach elevations of up to 3,000 meters.

Stunning roads, tracks and trails crisscross this wilderness and provide plenty of riding fun; after all, this is an ADVENTURE tour! But that doesn't mean you can't immerse yourself in the culture of your host countries and visit highlights like the famous Plitvice Lakes, the huge orthodox cathedral in Belgrade, or the fortress in Sisak. It also doesn't mean that you can't enjoy local culinary delights like Ćevapčići, Pljeskavica, or Trilece cake. It does mean, though, that you should be prepared for some intense riding on roads which can be challenging at times, and for all kinds of amazing experiences in each of the eight countries we visit on this tour.

Bring an adventurous spirit and an open mind. Oh, and a spacious wallet, we will be dealing with no less than seven different currencies...

RIDING TIME/DAY

**SIGHTSEEING** 

| Balkan Adventure                  |                                                                                                                                                                                                                                   |
|-----------------------------------|-----------------------------------------------------------------------------------------------------------------------------------------------------------------------------------------------------------------------------------|
| START/FINISH:                     | Zagreb                                                                                                                                                                                                                            |
| NEAREST AIRPORT:                  | Zagreb                                                                                                                                                                                                                            |
| DURATION:                         | 14 days vacation, 12 riding days                                                                                                                                                                                                  |
| ROUTE:                            | Total distance: 3047-3135 km, 1893-1948 miles<br>Daily distances: 88-407 km, 55-253 miles                                                                                                                                         |
| REST DAY:                         | Sarajevo                                                                                                                                                                                                                          |
| HIGHLIGHTS:                       | Plitvice Lakes, Una National Park, Durmitor National Park, Valbona valley, Mavrovo national park, Lake Ohrid, Tetovo, Skopje, Rila monastery, Kopaonik mountain range, Danube, Sisak Fortress                                     |
| NUMERO MINIMO DI<br>PARTECIPANTI: | 6 Please note paragraph 6.4. a) of our terms and conditions of travel to find out more about the cancellation of tour through Edelweiss Bike Travel when the minimum number of participants is not reached - Terms and Conditions |