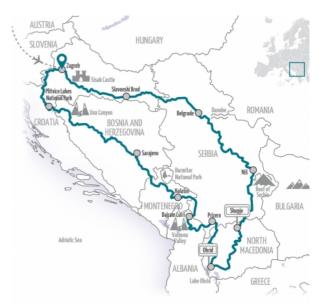

Bring an adventurous spirit and an open mind. Oh, and a spacious wallet, we will be dealing with no less than seven different currencies...

RIDING TIME/DAY

**SIGHTSEEING** 

| Balkan Adventure                  |                                                                                                                                                                                                                                   |
|-----------------------------------|-----------------------------------------------------------------------------------------------------------------------------------------------------------------------------------------------------------------------------------|
| START/FINISH:                     | Zagreb                                                                                                                                                                                                                            |
| NEAREST AIRPORT:                  | Zagreb                                                                                                                                                                                                                            |
| DURATION:                         | 14 days vacation, 12 riding days                                                                                                                                                                                                  |
| ROUTE:                            | Total distance: 3047-3135 km, 1893-1948 miles<br>Daily distances: 88-407 km, 55-253 miles                                                                                                                                         |
| REST DAY:                         | Sarajevo                                                                                                                                                                                                                          |
| HIGHLIGHTS:                       | Plitvice Lakes, Una National Park, Durmitor National Park, Valbona valley, Mavrovo national park, Lake Ohrid, Tetovo, Skopje, Rila monastery, Kopaonik mountain range, Danube, Sisak Fortress                                     |
| NUMERO MINIMO DI<br>PARTECIPANTI: | 6 Please note paragraph 6.4. a) of our terms and conditions of travel to find out more about the cancellation of tour through Edelweiss Bike Travel when the minimum number of participants is not reached - Terms and Conditions |

### **Balkan Adventure** 14 days vacation 12 day riding route **DAY 1:** Arrival in Zagreb DAY 2: Zagreb - Plitvice Lakes **DAY 3:** Plitvice Lakes - Sarajevo **DAY 4:** Sarajevo **DAY 5:** Sarajevo - Kolašin **DAY 6:** Kolašin - Bajram Curri DAY 7: Bajram Curri - Prizren **DAY 8:** Prizren - Ohrid DAY 9: Ohrid - Skopje **DAY 10:** Skopje - Niš DAY 11: Niš - Belgrade **DAY 12:** Belgrade - Slavonski Brod DAY 13: Slavonski Brod - Zagreb