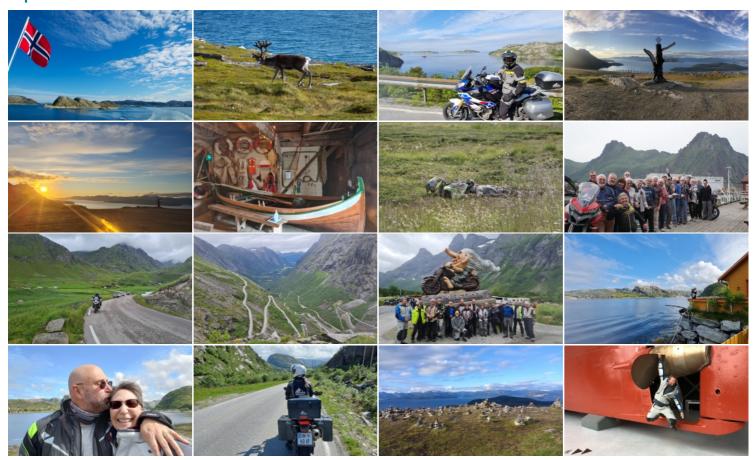

ail the day's events and what we were going to see. This just took all the stress out of the riding. This confirmed single rider is now a confirmed group rider and I have already scheduled my second ride with Edelweiss in August for the High Alpine Tour. And this time I will bring my wife.

Dale Van Dellen, United States of America



#### **Adventure North Cape**

The team of Edelweiss Bike Travel wants to say thank you to Scott Keimig for participating in our Adventure North Cape tour and for putting together such a great report about our tour in the April issue 2011 of BMW Owners News magazine.

Published with the permission of BMW Owners News magazine for Edelweiss Bike Travel. Not for resale or distribution.

**Download Story** 

Scott Keimig, United States of America

# Impressions