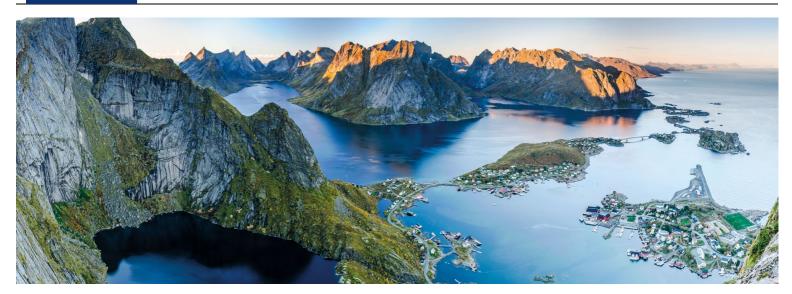

Our tour starts deep in the south of the country, in the unmissable Ålesund. From here we ride over the famous Trollstigen to Trondheim, the gateway to the north, and then further northwards; sometimes via the rugged coast, sometimes through the remote and isolated hinterland. We cross the Arctic Circle, an event which must of course be captured in a photo. We then ride the ferry to the Lofoten; a chain of barren, world-forgotten islands whose unspoiled beauty will remain in your memory for a long time. They are connected by bridges and tunnels and so we soon reach the mainland again. The further north we go, the longer the days get; the nights get shorter and finally disappear completely. One hardly gets tired as long as it's bright outside, which comes in handy as some of our riding days are quite long. More and more the anticipation rises to the destination of the journey: the legendary North Cape, where every motorcyclist must visit once in their life.