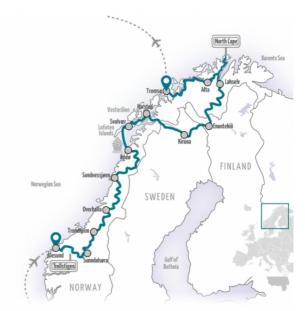

Our tour starts deep in the south of the country, in the unmissable Ålesund. From here we ride over the famous Trollstigen to Trondheim, the gateway to the north, and then further northwards; sometimes via the rugged coast, sometimes through the remote and isolated hinterland. We cross the Arctic Circle, an event which must of course be captured in a photo. We then ride the ferry to the Lofoten; a chain of barren, world-forgotten islands whose unspoiled beauty will remain in your memory for a long time. They are connected by bridges and tunnels and so we soon reach the mainland again. The further north we go, the longer the days get; the nights get shorter and finally disappear completely. One hardly gets tired as long as it's bright outside, which comes in handy as some of our riding days are quite long. More and more the anticipation rises to the destination of the journey: the legendary North Cape, where every motorcyclist must visit once in their life.

14 days vacation 12 day riding route **DAY 1:** Arrival in Ålesund DAY 2: Ålesund - Sunndalsøra **DAY 3:** Sunndalsøra - Trondheim DAY 4: Trondheim - Overhalla **DAY 5:** Overhalla - Sandnessjøen **DAY 6:** Sandnessjøen - Bodø **DAY 7:** Bodø - Svolvær **DAY 8:** Svolvær - Harstad DAY 9: Harstad - Kiruna DAY 10: Kiruna - Enontekiö DAY 11: Enontekiö - Lakselv **DAY 12:** Lakselv - Alta DAY 13: Alta - Tromsø DAY 14: Departure from Tromsø