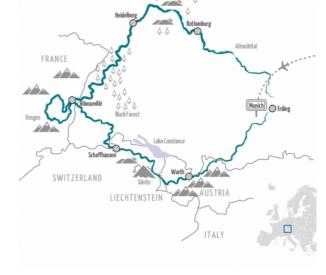

From Munich we first head northwest, cross the Hallertau hop growing region and ride along the romantic valley of the Altmühl. Lush green landscapes accompany us all the way to Rothenburg ob der Tauber, the best-preserved medieval town in Germany. The student city of Heidelberg impresses with the longest pedestrian zone in the world and an extremely vibrant nightlife, and on the way there we get to enjoy the wonderfully winding routes of the Odenwald. We spend our rest day in Alsace, France, in a very pretty town full of half-timbered houses and cobblestone alleys full of cozy wine bars. It's a great place to relax and unwind, but of course you can also ride your bike, as the roads in Alsace are made for riding: full of bends and with little traffic! The Black Forest is a motorcycle paradise as well, and on the way to Switzerland we cross it and discover some of its best routes. In Switzerland, we take a look at Europe's largest waterfall and then get very close to those high, snow-covered Alpine peaks. The narrow roads and tight bends on the way to Warth give you a small impression of how much fun it is to be out on a motorcycle tour across the Alps!

ADD-ON DAY Munich

with a Guided City Tour

DIFFICULTY

RIDING TIME/DAY

**SIGHTSEEING** 

| START/FINISH:                     | Erding                                                                                                                                                                                                                          |
|-----------------------------------|---------------------------------------------------------------------------------------------------------------------------------------------------------------------------------------------------------------------------------|
| NEAREST AIRPORT:                  | Munich                                                                                                                                                                                                                          |
| DURATION:                         | 9 days vacation, 7 riding days                                                                                                                                                                                                  |
| ROUTE:                            | Total distance: 1333-1739 km, 828-1081 miles<br>Daily distances: 166-347 km, 103-216 miles                                                                                                                                      |
| ACCOMMODATIONS:                   | Comfortable middle-class hotels.                                                                                                                                                                                                |
| REST DAY:                         | Ribeauvillé                                                                                                                                                                                                                     |
| HIGHLIGHTS:                       | Munich, Rothenburg ob der Tauber, Heidelberg, Black Forest,<br>Alsace, Odenwald, Altmühl Valley, Castle Linderhof                                                                                                               |
| NUMERO MINIMO DI<br>PARTECIPANTI: | Please note paragraph 6.4. a) of our terms and conditions of travel to find out more about the cancellation of tour through Edelweiss Bike Travel when the minimum number of participants is not reached - Terms and Conditions |

9 days vacation 7 day riding route DAY 1: Arrival in Erding DAY 2: Erding - Rothenburg ob der Tauber **DAY 3:** Rothenburg ob der Tauber - Heidelberg DAY 4: Heidelberg - Ribeauvillé **DAY 5:** Ribeauvillé **DAY 6:** Ribeauvillé - Schaffhausen DAY 7: Schaffhausen - Warth **DAY** 8: Warth - Erding DAY 9: Departure from Erding