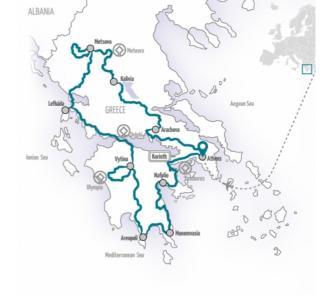

#### Griechenlands schönste Strassen START/FINISH: Athens **NEAREST AIRPORT:** DURATION: 14 days vacation, 12 riding days **ROUTE:** Total distance: 2276-2944 km, 1414-1829 miles Daily distances: 90-366 km, 56-227 miles **REST DAY:** Metsovo Vytina Monemvasia **HIGHLIGHTS:** Delphi, Olympia, Epidaurus, large Amphitheater, Athens, Lefkáda, Meteora Monasteries, Gulf of Corinth NUMERO MINIMO DI PARTECIPANTI: Please note paragraph 6.4. a) of our terms and conditions of travel to find out more about the cancellation of tour through Edelweiss Bike Travel when the minimum number of participants is not reached - Terms and Conditions

Griechenlands schönste Strassen 14 days vacation 12 day riding route **DAY 1:** Arrival in Athens DAY 2: Athens - Arachova **DAY 3:** Arachova - Kalyvia **DAY 4:** Kalyvia - Metsovo **DAY 5:** Metsovo DAY 6: Metsovo - Lefkáda **DAY 7:** Lefkáda - Vytina **DAY 8:** Vytina DAY 9: Vytina - Areopoli **DAY 10:** Areopoli - Monemvasia **DAY 11**. Monemyasia **DAY 12:** Monemvasia - Nafplio **DAY 13:** Nafplio - Athens DAY 14: Departure from Athens