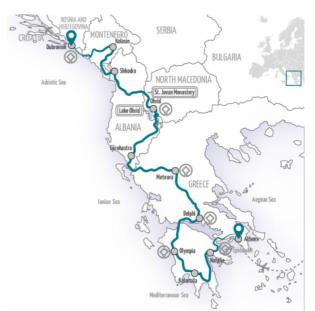

But our tour encompasses more than just Greece. Albania, Macedonia and Montenegro are white spots on most people's maps, their history, landscapes, cultures and cuisines are yet to be discov-ered. Come and discover them with us, on a motorcycle, and let yourself be enchanted by Greece and the southern Balkans and the amazing combination of history and riding fun.

| Dubrovnik > Athens                |                                                                                                                                                                                                                                   |
|-----------------------------------|-----------------------------------------------------------------------------------------------------------------------------------------------------------------------------------------------------------------------------------|
| START/FINISH:                     | Dubrovnik / Athens                                                                                                                                                                                                                |
| NEAREST AIRPORT:                  | Athens, Dubrovnik                                                                                                                                                                                                                 |
| DURATION:                         | 14 days vacation, 12 riding days                                                                                                                                                                                                  |
| ROUTE:                            | Total distance: 2490-3196 km, 1547-1986 miles<br>Daily distances: 155-330 km, 96-205 miles                                                                                                                                        |
| ACCOMMODATIONS:                   | comfortable middle-class hotels                                                                                                                                                                                                   |
| REST DAY:                         | Kolašin<br>Meteora                                                                                                                                                                                                                |
| HIGHLIGHTS:                       | Athens, Corinth, Mycenae, Olympia, Delphi, Meteora Monasteries,<br>Lake Ohrid, Biogradska Gora National Park, Durmitor National<br>Park, Kotor, Dubrovnik                                                                         |
| NUMERO MINIMO DI<br>PARTECIPANTI: | 6 Please note paragraph 6.4. a) of our terms and conditions of travel to find out more about the cancellation of tour through Edelweiss Bike Travel when the minimum number of participants is not reached - Terms and Conditions |

#### **Dubrovnik > Athens**

14 days vacation12 day riding route

| DAY 1:  | Arrival in Dubrovnik  |
|---------|-----------------------|
| DAY 2:  | Dubrovnik - Kolašin   |
| DAY 3:  | Kolašin               |
| DAY 4:  | Kolašin - Shkodra     |
| DAY 5:  | Shkodra - Ohrid       |
| DAY 6:  | Ohrid - Gjirokastra   |
| DAY 7:  | Gjirokastra - Meteora |
| DAY 8:  | Meteora               |
| DAY 9:  | Meteora - Delphi      |
| DAY 10: | Delphi - Olympia      |
| DAY 11: | Olympia - Kalamata    |
| DAY 12: | Kalamata - Nafplio    |
| DAY 13: | Nafplio - Athens      |
| DAY 14: | Departure from Athens |