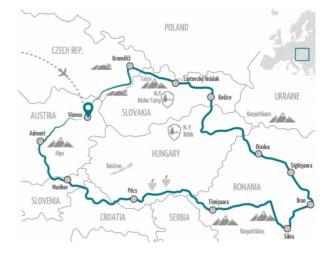

This tour starts in unique Vienna, one of Europe's top city destinations, but along our route, there are many unknown gems such as Košice, Timişoara, and Pécs to discover - as well as fantastic roads in the eastern foothills of the Alps, around the High Tatras and in the Carpathians.

On this motorcycle tour, we visit up to eight countries with seven different languages and five different currencies, so variety is guaranteed. The Transfogarasch High Road and the lesser-known but no less beautiful Transalpina alone are worth the trip. There is also plenty of time for sightseeing and exploring the regional culture and cuisine, and it is worth trying the up-and-coming wines and countless types of beer from these countries.

## Data di partenza

| DAY 1:  | Arrival in Wien (Vienna)     |
|---------|------------------------------|
| DAY 2:  | Wien (Vienna) - Kroměříž     |
| DAY 3:  | Kroměříž - Liptovský Hrádok  |
| DAY 4:  | Liptovský Hrádok - Košice    |
| DAY 5:  | Košice - Oradea              |
| DAY 6:  | Oradea - Sighișoara          |
| DAY 7:  | Sighişoara - Bran            |
| DAY 8:  | Bran - Sibiu                 |
| DAY 9:  | Sibiu - Timisoara            |
| DAY 10: | Timisoara - Pecs             |
| DAY 11: | Pecs - Maribor               |
| DAY 12: | Maribor - Admont             |
| DAY 13: | Admont - Wien (Vienna)       |
| DAY 14: | Departure from Wien (Vienna) |