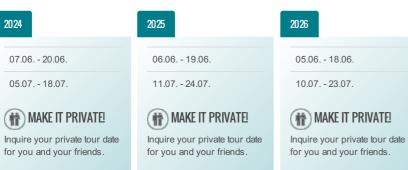

## Data di partenza

| DAY 1:  | Arrival in Wien (Vienna)     |
|---------|------------------------------|
| DAY 2:  | Wien (Vienna) - Kroměříž     |
| DAY 3:  | Kroměříž - Liptovský Hrádok  |
| DAY 4:  | Liptovský Hrádok - Košice    |
| DAY 5:  | Košice - Oradea              |
| DAY 6:  | Oradea - Sighișoara          |
| DAY 7:  | Sighişoara - Bran            |
| DAY 8:  | Bran - Sibiu                 |
| DAY 9:  | Sibiu - Timisoara            |
| DAY 10: | Timisoara - Pecs             |
| DAY 11: | Pecs - Maribor               |
| DAY 12: | Maribor - Admont             |
| DAY 13: | Admont - Wien (Vienna)       |
| DAY 14: | Departure from Wien (Vienna) |