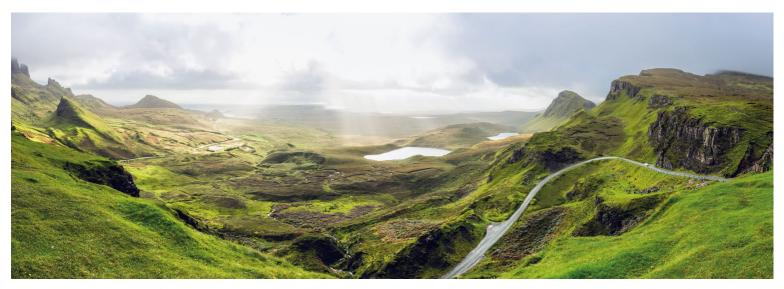

## The Isle of Man and northern Great Britain: a magical wonderland and any rider's dream!

Great Britain is an outstanding destination, especially for trips on two wheels. The most suitable regions for motorcycling are of course the mountainous regions of northern England and Scotland and this is exactly where this tour takes you.

It starts in Liverpool, home of the Beatles, and includes pretty much everything that makes Great Britain great: narrow roads along age-old stone walls and tall hedges, lovely scenery of green hills, golden fields, and clear blue lakes, rugged coastline and quaint fishing ports, cozy pubs with great beer and weird (but awesome!) food, countless castles in stunning locations and interesting cities like Inverness and Edinburgh. And of course some very, very nice people! It also features every motorcyclist's dream destination, the place where every rider needs to go at least once in their lives: the Isle of Man. Ride the roads of the TT and feel like an athlete yourself.

RIDING TIME/DAY

**SIGHTSEEING** 

| START/FINISH:                     | Liverpool / Edinburgh                                                                                                                                                                                                             |
|-----------------------------------|-----------------------------------------------------------------------------------------------------------------------------------------------------------------------------------------------------------------------------------|
| NEAREST AIRPORT:                  | Liverpool / Edinburgh                                                                                                                                                                                                             |
| DURATION:                         | 12 days vacation, 10 riding days                                                                                                                                                                                                  |
| ROUTE:                            | Total distance: 1870-3043 km, 1162-1891 miles<br>Daily distances: 150-420 km, 93-261 miles                                                                                                                                        |
| ACCOMMODATIONS:                   | comfortable middle-class hotels                                                                                                                                                                                                   |
| REST DAY:                         | Douglas<br>Inverness                                                                                                                                                                                                              |
| HIGHLIGHTS:                       | Isle of Man, Lake District, Hadrian's Wall, Stirling Castle, Loch<br>Lomond and The Trossachs National Park, Isle of Skye, Edinburgh                                                                                              |
| NUMERO MINIMO DI<br>PARTECIPANTI: | 6 Please note paragraph 6.4. a) of our terms and conditions of travel to find out more about the cancellation of tour through Edelweiss Bike Travel when the minimum number of participants is not reached - Terms and Conditions |