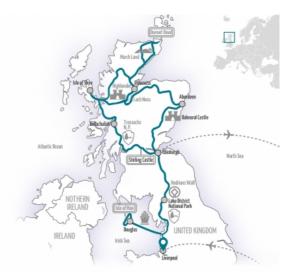

## The Isle of Man and northern Great Britain: a magical wonderland and any rider's dream!

Great Britain is an outstanding destination, especially for trips on two wheels. The most suitable regions for motorcycling are of course the mountainous regions of northern England and Scotland and this is exactly where this tour takes you.

It starts in Liverpool, home of the Beatles, and includes pretty much everything that makes Great Britain great: narrow roads along age-old stone walls and tall hedges, lovely scenery of green hills, golden fields, and clear blue lakes, rugged coastline and quaint fishing ports, cozy pubs with great beer and weird (but awesome!) food, countless castles in stunning locations and interesting cities like Inverness and Edinburgh. And of course some very, very nice people! It also features every motorcyclist's dream destination, the place where every rider needs to go at least once in their lives: the Isle of Man. Ride the roads of the TT and feel like an athlete yourself.

RIDING TIME/DAY

**SIGHTSEEING** 

| START/FINISH:                     | Liverpool / Edinburgh                                                                                                                                                                                                             |
|-----------------------------------|-----------------------------------------------------------------------------------------------------------------------------------------------------------------------------------------------------------------------------------|
| NEAREST AIRPORT:                  | Liverpool / Edinburgh                                                                                                                                                                                                             |
| DURATION:                         | 12 days vacation, 10 riding days                                                                                                                                                                                                  |
| ROUTE:                            | Total distance: 1870-3043 km, 1162-1891 miles<br>Daily distances: 150-420 km, 93-261 miles                                                                                                                                        |
| ACCOMMODATIONS:                   | comfortable middle-class hotels                                                                                                                                                                                                   |
| REST DAY:                         | Douglas<br>Inverness                                                                                                                                                                                                              |
| HIGHLIGHTS:                       | Isle of Man, Lake District, Hadrian's Wall, Stirling Castle, Loch<br>Lomond and The Trossachs National Park, Isle of Skye, Edinburgh                                                                                              |
| NUMERO MINIMO DI<br>PARTECIPANTI: | 6 Please note paragraph 6.4. a) of our terms and conditions of travel to find out more about the cancellation of tour through Edelweiss Bike Travel when the minimum number of participants is not reached - Terms and Conditions |

2026

29.08. - 09.09.

(🎁) MAKE IT PRIVATE!

Inquire your private tour date for you and your friends.

12 days vacation 10 day riding route DAY 1: Arrival in Liverpool DAY 2: Liverpool - Douglas **DAY 3:** Douglas **DAY 4:** Douglas - Lake District DAY 5: Lake District - Edinburgh **DAY 6:** Edinburgh - Ballachulish **DAY 7:** Ballachulish - Isle of Skye **DAY 8:** Isle of Skye - Inverness DAY 9: Inverness DAY 10: Inverness - Aberdeen DAY 11: Aberdeen - Edinburgh DAY 12: Departure from Edinburgh