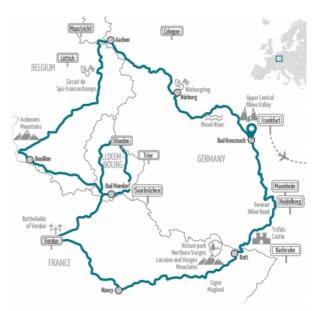

The landscape is dotted with romantic villages full of half-timbered houses, a castle or fortress on every hill, beautiful rivers lined with vineyards, stunning, history-laden cities like Aachen or Nancy, and they all vie for your attention. The tour takes you through 4 different countries (and a corner of the Netherlands as a ride-through) and offers some unique attractions like the legendary Nürburgring race track (aka "Green Hell"), the WWI battlefields of Verdun, the world-famous Loreley rock on the banks of the Rhine river and the huge radio-telescope in Effelsberg. And here is the best part: They are all connected through fun motorcycle roads: small, twisty and with very little traffic. What are you waiting for?

RIDING TIME/DAY

**SIGHTSEEING** 

| START/FINISH:    | Bad Kreuznach                                                                                                                                                                                             |
|------------------|-----------------------------------------------------------------------------------------------------------------------------------------------------------------------------------------------------------|
| NEAREST AIRPORT: | Frankfurt                                                                                                                                                                                                 |
| DURATION:        | 10 days vacation, 8 riding days                                                                                                                                                                           |
| ROUTE:           | Total distance: 1586-1900 km, 985-1181 miles<br>Daily distances: 166-308 km, 103-191 miles                                                                                                                |
| ACCOMMODATIONS:  | Comfortable middle-class hotels, some with historical flair.                                                                                                                                              |
| REST DAY:        | Differdange                                                                                                                                                                                               |
| HIGHLIGHTS:      | Upper central Rhine valley, Moselle River, Nürburgring, Eifel<br>National Park, Circuit de Spa-Francorchamps, Battlefield of Verdun,<br>Vianden, Ardennes, Northern Vosges, Ligne Maginot (Line), Trifels |
|                  | fortress , German Wine Road                                                                                                                                                                               |

10 days vacation 8 day riding route **DAY 1:** Arrival in Bad Kreuznach DAY 2: Bad Kreuznach - Nürburgring **DAY 3:** Nürburgring - Aachen **DAY 4:** Aachen - Bouillon **DAY 5:** Bouillon - Differdange **DAY 6:** Differdange **DAY 7:** Differdange - Nancy DAY 8: Nancy - Rott DAY 9: Rott - Bad Kreuznach DAY 10: Departure from Bad Kreuznach