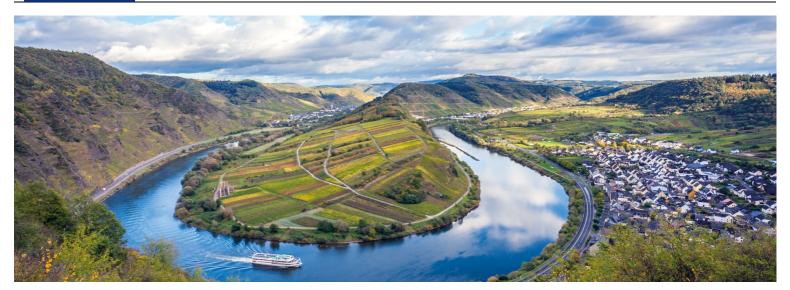

The landscape is dotted with romantic villages full of half-timbered houses, a castle or fortress on every hill, beautiful rivers lined with vineyards, stunning, history-laden cities like Aachen or Nancy, and they all vie for your attention. The tour takes you through 4 different countries (and a corner of the Netherlands as a ride-through) and offers some unique attractions like the legendary Nürburgring race track (aka "Green Hell"), the WWI battlefields of Verdun, the world-famous Loreley rock on the banks of the Rhine river and the huge radio-telescope in Effelsberg. And here is the best part: They are all connected through fun motorcycle roads: small, twisty and with very little traffic. What are you waiting for?

RIDING TIME/DAY

**SIGHTSEEING** 

| START/FINISH:    | Bad Kreuznach                                                                                                                                                                                             |
|------------------|-----------------------------------------------------------------------------------------------------------------------------------------------------------------------------------------------------------|
| NEAREST AIRPORT: | Frankfurt                                                                                                                                                                                                 |
| DURATION:        | 10 days vacation, 8 riding days                                                                                                                                                                           |
| ROUTE:           | Total distance: 1586-1900 km, 985-1181 miles<br>Daily distances: 166-308 km, 103-191 miles                                                                                                                |
| ACCOMMODATIONS:  | Comfortable middle-class hotels, some with historical flair.                                                                                                                                              |
| REST DAY:        | Differdange                                                                                                                                                                                               |
| HIGHLIGHTS:      | Upper central Rhine valley, Moselle River, Nürburgring, Eifel<br>National Park, Circuit de Spa-Francorchamps, Battlefield of Verdun,<br>Vianden, Ardennes, Northern Vosges, Ligne Maginot (Line), Trifels |
|                  | fortress , German Wine Road                                                                                                                                                                               |