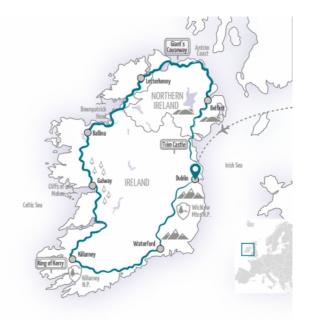

ADD-ON DAY Dublin with a Guided City Tour

DIFFICULTY

**RIDING TIME/DAY** 

SIGHTSEEING

| START/FINISH:                     | Dublin                                                                                                                                                                                                                                          |
|-----------------------------------|-------------------------------------------------------------------------------------------------------------------------------------------------------------------------------------------------------------------------------------------------|
| NEAREST AIRPORT:                  | Dublin                                                                                                                                                                                                                                          |
| DURATION:                         | 11 days vacation, 9 riding days                                                                                                                                                                                                                 |
| ROUTE:                            | Total distance: 1560-2385 km, 969-1482 miles<br>Daily distances: 180-330 km, 112-205 miles                                                                                                                                                      |
| ACCOMMODATIONS:                   | Comfortable middle-class hotels, some with historical flair                                                                                                                                                                                     |
| REST DAY:                         | Galway<br>Killarney                                                                                                                                                                                                                             |
| HIGHLIGHTS:                       | Dublin, Trim Castle, Belfast, Antrim Coast, Joey Dunlop Memorial,<br>Giant's Causeway, Bushmills Distillery, Sleave League diffs,<br>Galway, Cliffs of Moher, Ring of Kerry, Dingle Peninsula, Cork,<br>Wicklow Mtns National Park, Glendalough |
| NUMERO MINIMO DI<br>PARTECIPANTI: | 6 Please note paragraph 6.4. a) of our terms and conditions of travel to find out more about the cancellation of tour through Edelweiss Bike Travel when the minimum number of participants is not reached - Terms and Conditions               |

MAKE IT PRIVATE!

Inquire your private tour date for you and your friends.

2026

16.08. - 26.08.

MAKE IT PRIVATE!

Inquire your private tour date for you and your friends.

11 days vacation 9 day riding route **DAY 1:** Arrival in Dublin DAY 2: Dublin - Belfast **DAY 3:** Belfast - Letterkenny DAY 4: Letterkenny - Ballina DAY 5: Ballina - Galway **DAY 6:** Galway **DAY 7:** Galway - Killarney **DAY 8:** Killarney DAY 9: Killarney - Waterford DAY 10: Waterford - Dublin DAY 11: Departure from Dublin