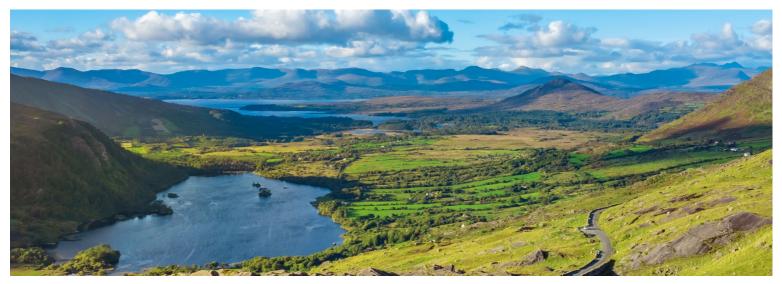

## Discover spectacular landscapes along the wild Atlantic coast and the typical Irish hospitality.

Céad mîle fáilte – a hundred thousand welcomes to Ireland. Vibrant cities, impressive castles, prehistoric stone circles, spectacular natural wonders and much more is spread across the whole country and connected by terrific roads. From Dublin via Northern Ireland we find the starting point of the "Wild Atlantic Way," a tourist route on the West coast of the island.

Galway has more street artists than any other place and the atmosphere in the Irish pubs is a legendary mix of fun, music and hospitality. The South-West is all about rugged coastal scenery; the slogan "where land and sea collide, where untamed beauty abounds" becomes reality here. The South-East, however, is softer and more relaxed. We complete the circle around the Emerald Isle and take home a treasure trove of memories. Fheiceann tú in Éirinn – see you in Ireland!