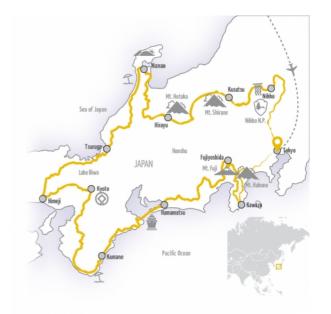

Inquire your private tour date for you and your friends.

2026

26.03. - 12.04.

09.09. - 24.04.

24.10. - 08.11.

Inquire your private tour date for you and your friends.

16 days vacation 14 day riding route **DAY 1:** Arrival in Tokyo DAY 2: Tokyo - Kawazu **DAY 3:** Kawazu - Yamanakako **DAY 4:** Yamanakako - Hamamatsu **DAY 5:** Hamamatsu - Kumano **DAY 6:** Kumano - Kyoto **DAY 7:** Kyoto **DAY 8:** Kyoto - Himeji **DAY** 9: Himeji - Eiheiji **DAY 10:** Eiheiji - Nanao **DAY 11:** Nanao **DAY 12:** Nanao - Hirayu DAY 13: Hirayu - Kusatsu DAY 14: Kusatsu - Nikko DAY 15: Nikko - Tokyo **DAY 16:** Departure from Tokyo