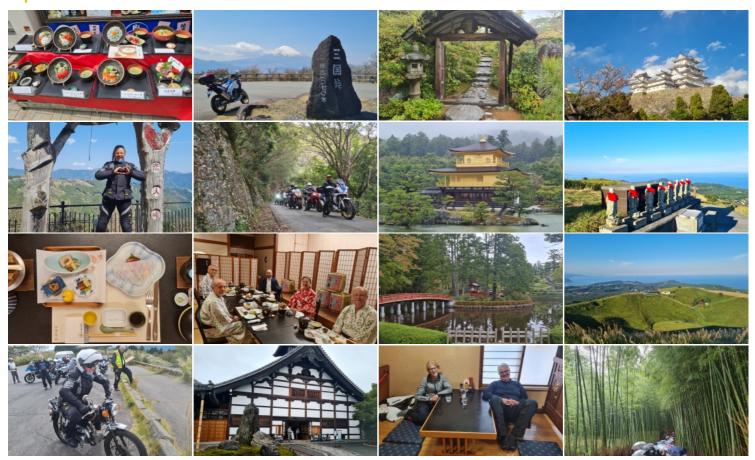

## Discover the land of the rising sun!

Japan - a mix of ancient traditions with modern technology, fantasy and creativity.

We start by riding the elevated highways of Tokyo leaving the frenzy metropolis behind, heading to the peninsula of Izu and its breath-taking skyline roads, followed by a visit to Japan's highest and most famous majestic peak: Mount Fuji. Up next is the Ise Bay, the ancient pilgrimage city of Koya and Kyoto, before we discover Himeji and its unique castle architecture. We continue riding North through the most beautiful roads like the "Mikata Five Lakes Rainbow Line" and the Chirihama Beach Driveway. Crossing the mountains of the Japanese Alps takes us to the spiritual world heritage city: Nikko.

This motorcycle tour through Japan will broaden your horizon, give you an insight into thousands of years of history and ensure a riding experience like no other!

Japan only recognizes International Driving Permits (IDP) based on the 1949 Geneva Convention. To join us on our Secrets of Japan Tour please bring an International Driving Permit (IDP) according to this convention, stamped A. Several countries do not issue 49 international driving permits, but Japan admits an official Japanese translation from the Japan Automobile Federation (JAF) for some of them. To know if you can join us in Japan, please choose your licence issuing country at- IDP Check -as the translation is not possible for all countries (for example not for Brazil).

Inquire your private tour date for you and your friends.

2026

26.03. - 12.04.

09.09. - 24.04.

24.10. - 08.11.

Inquire your private tour date for you and your friends.

16 days vacation 14 day riding route **DAY 1:** Arrival in Tokyo DAY 2: Tokyo - Kawazu **DAY 3:** Kawazu - Yamanakako **DAY 4:** Yamanakako - Hamamatsu **DAY 5:** Hamamatsu - Kumano **DAY 6:** Kumano - Kyoto **DAY 7:** Kyoto **DAY 8:** Kyoto - Himeji **DAY** 9: Himeji - Eiheiji **DAY 10:** Eiheiji - Nanao **DAY 11:** Nanao **DAY 12:** Nanao - Hirayu DAY 13: Hirayu - Kusatsu DAY 14: Kusatsu - Nikko DAY 15: Nikko - Tokyo **DAY 16:** Departure from Tokyo