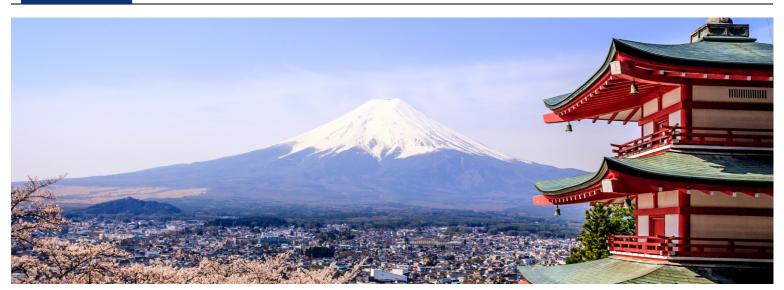

## Discover the land of the rising sun!

Japan - a mix of ancient traditions with modern technology, fantasy and creativity.

We start by riding the elevated highways of Tokyo leaving the frenzy metropolis behind, heading to the peninsula of Izu and its breath-taking skyline roads, followed by a visit to Japan's highest and most famous majestic peak: Mount Fuji. Up next is the Ise Bay, the ancient pilgrimage city of Koya and Kyoto, before we discover Himeji and its unique castle architecture. We continue riding North through the most beautiful roads like the "Mikata Five Lakes Rainbow Line" and the Chirihama Beach Driveway. Crossing the mountains of the Japanese Alps takes us to the spiritual world heritage city: Nikko.