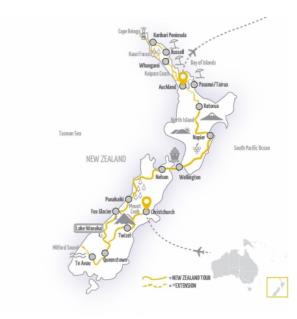

## **New Zealand Tour**

14 days vacation 12 day riding route

| ,      | 9                        |
|--------|--------------------------|
| DAY 1: | Arrival in Christchurch  |
| DAY 2: | Christchurch - Twizel    |
| DAY 3: | Twizel - Te Anau         |
| DAY 4: | Te Anau - Queenstown     |
| DAY 5: | Queenstown               |
| DAY 6: | Queenstown - Fox Glacier |
| DAY 7: | Fox Glacier - Punakaiki  |
| DAY 8: | Punakaiki - Nelson       |

**DAY** 9:

Nelson - Wellington

**DAY 10:** Wellington **DAY 11:** Wellington - Napier

**DAY 12:** Napier - Rotorua

**DAY 13:** 

**DAY 14:** Departure from Auckland

Rotorua - Auckland

| START/FINISH:                                                   | Christchurch / Auckland                                                                                                                                                                                                                                                                          |
|-----------------------------------------------------------------|--------------------------------------------------------------------------------------------------------------------------------------------------------------------------------------------------------------------------------------------------------------------------------------------------|
| NEAREST AIRPORT:                                                | Christchurch / Auckland                                                                                                                                                                                                                                                                          |
| DURATION:                                                       | 14 days vacation, 12 riding days                                                                                                                                                                                                                                                                 |
| ROUTE:                                                          | Total distance: 3010-3834 km, 1870-2382 miles<br>Daily distances: 110-418 km, 68-260 miles                                                                                                                                                                                                       |
| ACCOMMODATIONS:                                                 | Comfortable middle-class hotels                                                                                                                                                                                                                                                                  |
| REST DAY:                                                       | Queens town<br>Wellington                                                                                                                                                                                                                                                                        |
| HIGHLIGHTS:                                                     | Fox Glacier, Wellington, Queenstown, West Coast South Island,<br>Rotorua, Lake Wanaka, Lake Pukaki, Mount Cook, many sheep                                                                                                                                                                       |
| NUMERO MINIMO DI<br>PARTECIPANTI:                               | 8  Please note paragraph 6.4. a) of our terms and conditions of travel to find out more about the cancellation of tour through Edelweiss Bike Travel when the minimum number of participants                                                                                                     |
| ew Zealand Tour incl. No                                        | is not reached - Terms and Conditions                                                                                                                                                                                                                                                            |
|                                                                 | is not reached - Terms and Conditions                                                                                                                                                                                                                                                            |
| lew Zealand Tour incl. No<br>START/FINISH:<br>NEAREST AIRPORT:  | is not reached - Terms and Conditions rth Island Extension                                                                                                                                                                                                                                       |
| START/FINISH:<br>NEAREST AIRPORT:                               | is not reached - Terms and Conditions  rth Island Extension  Christchurch / Auckland                                                                                                                                                                                                             |
| START/FINISH:                                                   | is not reached - Terms and Conditions  rth Island Extension  Christchurch / Auckland  Christchurch / Auckland                                                                                                                                                                                    |
| START/FINISH: NEAREST AIRPORT: DURATION: ROUTE:                 | is not reached - Terms and Conditions  rth Island Extension  Christchurch / Auckland  Christchurch / Auckland  21 days vacation, 19 riding days  Total distance: 4849-6023 km, 3013-3743 miles                                                                                                   |
| START/FINISH: NEAREST AIRPORT: DURATION: ROUTE: ACCOMMODATIONS: | is not reached - Terms and Conditions  rth Island Extension  Christchurch / Auckland  Christchurch / Auckland  21 days vacation, 19 riding days  Total distance: 4849-6023 km, 3013-3743 miles Daily distances: 110-418 km, 68-260 miles                                                         |
| START/FINISH: NEAREST AIRPORT: DURATION:                        | is not reached - Terms and Conditions  rth Island Extension  Christchurch / Auckland  Christchurch / Auckland  21 days vacation, 19 riding days  Total distance: 4849-6023 km, 3013-3743 miles Daily distances: 110-418 km, 68-260 miles  Comfortable middle-class hotels  Queenstown Wellington |

| DAY 1:                                                                                                                                                                                                                                                                                                                                           | Arrival in Christchurch        |
|--------------------------------------------------------------------------------------------------------------------------------------------------------------------------------------------------------------------------------------------------------------------------------------------------------------------------------------------------|--------------------------------|
| DAY 2:                                                                                                                                                                                                                                                                                                                                           | Christchurch - Twizel          |
| DAY 3:                                                                                                                                                                                                                                                                                                                                           | Twizel - Te Anau               |
| DAY 4:                                                                                                                                                                                                                                                                                                                                           | Te Anau - Queenstown           |
| DAY 5:                                                                                                                                                                                                                                                                                                                                           | Queenstown                     |
| DAY 6:                                                                                                                                                                                                                                                                                                                                           | Queenstown - Fox Glacier       |
| DAY 7:                                                                                                                                                                                                                                                                                                                                           | Fox Glacier - Punakaiki        |
| DAY 8:                                                                                                                                                                                                                                                                                                                                           | Punakaiki - Nelson             |
| DAY 9:                                                                                                                                                                                                                                                                                                                                           | Nelson - Wellington            |
| DAY 10:                                                                                                                                                                                                                                                                                                                                          | Wellington                     |
| DAY 11:                                                                                                                                                                                                                                                                                                                                          | Wellington - Napier            |
| DAY 12:                                                                                                                                                                                                                                                                                                                                          | Napier - Rotorua               |
| DAY 13:                                                                                                                                                                                                                                                                                                                                          | Rotorua - Auckland             |
| DAY 14:                                                                                                                                                                                                                                                                                                                                          | Auckland                       |
| DAY 15:                                                                                                                                                                                                                                                                                                                                          | Auckland - Tairua              |
| DAY 16:                                                                                                                                                                                                                                                                                                                                          | Tairua - Whangarei             |
| DAY 17:                                                                                                                                                                                                                                                                                                                                          | Whangarei - Karikari Peninsula |
| DAY 18:                                                                                                                                                                                                                                                                                                                                          | Karikari Peninsula             |
| DAY 19:                                                                                                                                                                                                                                                                                                                                          | Karikari Peninsula - Russell   |
| DAY 20:                                                                                                                                                                                                                                                                                                                                          | Russell - Auckland             |
| DAY 21:                                                                                                                                                                                                                                                                                                                                          | Departure from Auckland        |
| The daily riding kilometres are approximate distances and may vary. The first and last days mentioned in the itinerary are the arrival and departure days; there is no riding on these days. Bear in mind the time difference between your country of origin and your travel destination. This tour starts in Christchurch and ends in Auckland. |                                |