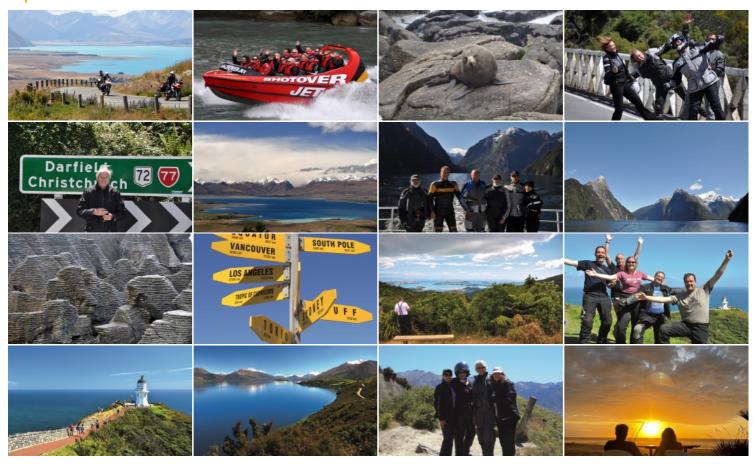

avel so far and, if we could do only one of them again, it would be New Zealand in a heart beat!

Jose & Silvana Carta, Venezuela



## **New Zealand Tour**

Our participation in Edelweiss' New Zealand tour was just great. The overall organization was fantastic and our group consisted of wonderful people from the world over. When starting the tour on the South Island we got to see beautiful places like Lake Wanaka and the Fox Glacier, and visited exciting cities like Queenstown. We experienced all this while being taken good care of by Edelweiss and its tour guides, Thomas and Katharina – thank you. This was our third tour with Edelweiss Bike Travel and my wife, Hana, and I are ready to sign up for the next one – we are just too happy.

Hana & Michael Ben-Yair, Israel

## **Impressions**