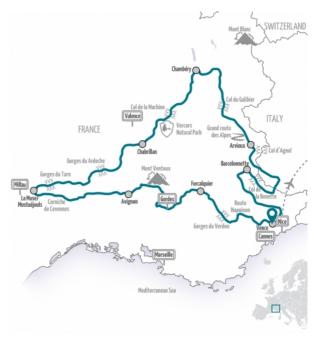

| START/FINISH:                          | Vence                                                                                                                                                                                                                                         | 11 days vacation<br>9 day riding route                                                                                                                                                                                                                      |
|----------------------------------------|-----------------------------------------------------------------------------------------------------------------------------------------------------------------------------------------------------------------------------------------------|-------------------------------------------------------------------------------------------------------------------------------------------------------------------------------------------------------------------------------------------------------------|
| NEAREST AIRPORT:                       | Nice                                                                                                                                                                                                                                          | DAY 1: Arrival in Vence                                                                                                                                                                                                                                     |
| URATION:                               | 11 days vacation, 9 riding days                                                                                                                                                                                                               | DAY 2: Vence - Forcalquier                                                                                                                                                                                                                                  |
| ROUTE:                                 | Total distance: 2012-2193 km, 1250-1363 miles<br>Daily distances: 170-296 km, 106-184 miles                                                                                                                                                   | DAY 3: Forcalquier - Avignon                                                                                                                                                                                                                                |
| ACCOMMODATIONS:                        | Comfortable middle-class hotels, some with historical flair                                                                                                                                                                                   | DAY 4: Avignon - La Muse/Mostuéjouls                                                                                                                                                                                                                        |
| REST DAY:                              | La Muse/Mostuéjouls                                                                                                                                                                                                                           | DAY 5: La Muse/Mostuéjouls                                                                                                                                                                                                                                  |
| HIGHLIGHTS:                            | Col de la Machine (1015m), Route des Grandes Alpes, Col de la<br>Bonette, Route Napoleon, Gorges du Verdon (Verdon Gorge), Mont<br>Ventoux, Corniche des Cévennes, Gorges du Tarn, Gorges de<br>l'Ardèche                                     | DAY 6: La Muse/Mostuéjouls - Chabrillan                                                                                                                                                                                                                     |
|                                        |                                                                                                                                                                                                                                               | DAY 7: Chabrillan - Chambéry                                                                                                                                                                                                                                |
|                                        |                                                                                                                                                                                                                                               | DAY 8: Chambéry - Arvieux                                                                                                                                                                                                                                   |
| NUMERO MINIMO DI<br>PARTECIPANTI:      | 6<br>Please note paragraph 6.4. a) of our terms and conditions of<br>travel to find out more about the cancellation of tour through<br>Edelweiss Bike Travel when the minimum number of participants<br>is not reached - Terms and Conditions | DAY 9: Arvieux - Barcelonnette                                                                                                                                                                                                                              |
|                                        |                                                                                                                                                                                                                                               | DAY 10: Barcelonnette - Vence                                                                                                                                                                                                                               |
|                                        |                                                                                                                                                                                                                                               | DAY 11: Departure from Vence                                                                                                                                                                                                                                |
|                                        |                                                                                                                                                                                                                                               | The daily riding kilometres are approximate distances and may va<br>The first and last days mentioned in the itinerary are the arrival ar<br>departure days; there is no riding on these days. Arrival time sho                                             |
| Prices start at \$ 6.780,<br>er person | Motorcycle category 1                                                                                                                                                                                                                         | be arranged before 3 pm on the arrival day (Day 1). Bear in mind<br>time difference between your country of origin and your travel<br>destination. Please book your flights accordingly. Route and<br>overnight places may change due to unforeseen events. |
| Included services                      |                                                                                                                                                                                                                                               |                                                                                                                                                                                                                                                             |
|                                        |                                                                                                                                                                                                                                               |                                                                                                                                                                                                                                                             |
| Prices start at \$ 6.780.              | Motorcycle category 1                                                                                                                                                                                                                         | Prices start at \$ Motorcycle category 1<br>6.780,-                                                                                                                                                                                                         |