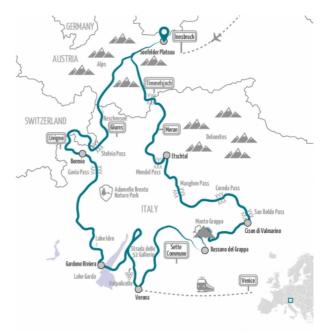

ROYAL edelweiss tours

ADD-ON DAY Innsbruck
 with a Guided City Tour

ADD-ON DAY
with Alps Riding Prep Course

| START/FINISH:                     | Seefelder Plateau                                                                                                                                                                                                                                                    |
|-----------------------------------|----------------------------------------------------------------------------------------------------------------------------------------------------------------------------------------------------------------------------------------------------------------------|
| NEAREST AIRPORT:                  | Innsbruck or Munich                                                                                                                                                                                                                                                  |
| DURATION:                         | 10 vacation days & 8 riding days                                                                                                                                                                                                                                     |
| ROUTE:                            | Total distance: 1377-1683 km, 856-1046 miles<br>Daily distances: 104-263 km, 65-163 miles                                                                                                                                                                            |
| ACCOMMODATIONS:                   | Fancy hotels in special locations                                                                                                                                                                                                                                    |
| REST DAY:                         | Verona                                                                                                                                                                                                                                                               |
| HIGHLIGHTS:                       | Glorenza (Glurns), Passo di Gavia (Gavia Pass) (2618 m), Passo della<br>Mendola (Mendel Pass) (1363 m), Merano (Meran), Passo Cereda<br>(1369 m), Passo San Boldo (706 m), Monte Grappa, Valdobbiadene,<br>Sant'Ambrogio di Valpolicella, Lago di Garda (Lake Garda) |
| NUMERO MINIMO DI<br>PARTECIPANTI: | 6<br>Please note paragraph 6.4. a) of our terms and conditions of<br>travel to find out more about the cancellation of tour through<br>Edelweiss Bike Travel when the minimum number of participants<br>is not reached - Terms and Conditions                        |

## Prices start at \$ 6.440,-

per person

| 10 days vacation<br>8 day riding route |                                 |  |
|----------------------------------------|---------------------------------|--|
| DAY 1:                                 | Arrival in Seefeld in Tirol     |  |
| DAY 2:                                 | Seefeld in Tirol - Etschtal     |  |
| DAY 3:                                 | Etschtal - Cison di Valmarino   |  |
| DAY 4:                                 | Cison di Valmarino - Asolo      |  |
| DAY 5:                                 | Asolo - Verona                  |  |
| DAY 6:                                 | Verona                          |  |
| DAY 7:                                 | Verona - Gardone Riviera        |  |
| DAY 8:                                 | Gardone Riviera - Bormio        |  |
| DAY 9:                                 | Bormio - Seefeld in Tirol       |  |
| DAY 10:                                | Departure from Seefeld in Tirol |  |