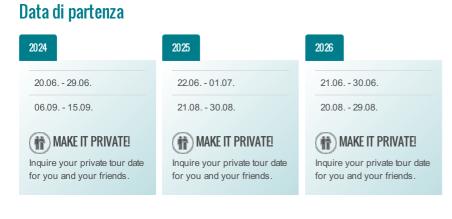

ROYAL edelweiss tours

ADD-ON DAY Innsbruck
 with a Guided City Tour

ADD-ON DAY
with Alps Riding Prep Course

| START/FINISH:                     | Seefelder Plateau                                                                                                                                                                                                                                                    |
|-----------------------------------|----------------------------------------------------------------------------------------------------------------------------------------------------------------------------------------------------------------------------------------------------------------------|
| NEAREST AIRPORT:                  | Innsbruck or Munich                                                                                                                                                                                                                                                  |
| DURATION:                         | 10 vacation days & 8 riding days                                                                                                                                                                                                                                     |
| ROUTE:                            | Total distance: 1377-1683 km, 856-1046 miles<br>Daily distances: 104-263 km, 65-163 miles                                                                                                                                                                            |
| ACCOMMODATIONS:                   | Fancy hotels in special locations                                                                                                                                                                                                                                    |
| REST DAY:                         | Verona                                                                                                                                                                                                                                                               |
| HIGHLIGHTS:                       | Glorenza (Glurns), Passo di Gavia (Gavia Pass) (2618 m), Passo della<br>Mendola (Mendel Pass) (1363 m), Merano (Meran), Passo Cereda<br>(1369 m), Passo San Boldo (706 m), Monte Grappa, Valdobbiadene,<br>Sant'Ambrogio di Valpolicella, Lago di Garda (Lake Garda) |
| NUMERO MINIMO DI<br>PARTECIPANTI: | 6<br>Please note paragraph 6.4. a) of our terms and conditions of<br>travel to find out more about the cancellation of tour through<br>Edelweiss Bike Travel when the minimum number of participants<br>is not reached - Terms and Conditions                        |

\* Please note the dates and tour prices for 2025 not being confirmed yet. The shown figures are preliminary and subject to change. If the final tour price in 2025 includes an increase of more than 5% compared to the previous year's tour price, you can cancel your booked participation free of charge until October 31, 2024.

\* Please note the dates and tour prices for 2026 not being confirmed yet. The shown figures are preliminary and subject to change. If the final tour price in 2026 includes an increase of more than 5% compared to the previous year's tour price, you can cancel your booked participation free of charge until October 31, 2025.