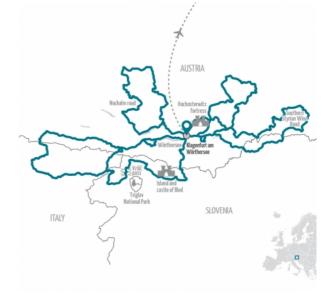

# Southern Austria - an irresistible mix of riding fun, spectacular scenery, and awesome

The southern Austrian provinces of Carinthia and Styria are famous for their stunning scenery of mountains and lakes, their mild, sunny weather, their cultural and culinary variety, and of course for the motorcycling qualities of their roads. From our base hotel next to Lake Wörth, we offer five different day trips designed to take you all over Carinthia and into Styria as well as across the borders to Slovenia and the far north-eastern corner of Italy.

Discover stunning castles like Hochosterwitz, unique churches like the one designed by Hundertwasser in Bärnbach, and charming old towns like Kranjska Gora. Enjoy amazing motorcycle rides on famous mountain passes that include Vršič and the Nockalm road and on unknown, but equally awesome roads like Monte Zoncolan or the Turracher Höhe. The phenomenal views from vantage points like the Magdalensberg or the Pyramidenkogel Tower are simply mesmerizing! Experience Austrian hospitality at its best and indulge in local wine and beer, in Wiener schnitzel, Kaiserschmarrn, and apple strudel. If you don't feel like riding, just relax at the beach or at the pool, play a round of golf, or head to Klagenfurt or Velden for some shopping or even gambling! And since this tour is a Touring Center where we don't change hotels or pack our bags, you could easily bring your family! They won't be bored around here. And you won't be bored either, that's for sure!

**DIFFICULTY** 

RIDING TIME/DAY

| Lake Wörthersee                                                                                                                                                                                                                   |
|-----------------------------------------------------------------------------------------------------------------------------------------------------------------------------------------------------------------------------------|
| Klagenfurt                                                                                                                                                                                                                        |
| 7 days vacation, 5 riding days                                                                                                                                                                                                    |
| Total distance: 1220-1451 km, 758-902 miles<br>Daily distances: 157-329 km, 98-204 miles                                                                                                                                          |
| A comfortable hotel near lake Wörthersee                                                                                                                                                                                          |
| Lake Wörthersee, Hochosterwitz Castle, Triglav National Park, Friuli,<br>Bled, Nockalm Road, Magdalensberg, Southern Styria Wine Region<br>Vršič Pass                                                                             |
| 6 Please note paragraph 6.4. a) of our terms and conditions of travel to find out more about the cancellation of tour through Edelweiss Bike Travel when the minimum number of participants is not reached - Terms and Conditions |
|                                                                                                                                                                                                                                   |