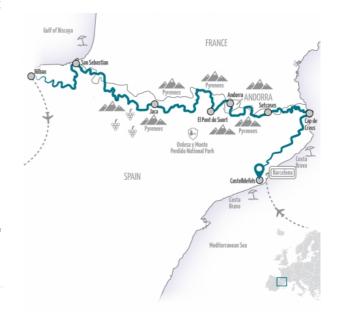

SIGHTSEEING

| START/FINISH:                     | Castelldefels / Bilbao                                                                                                                                                                                                                                                                                                                                                                                                       |
|-----------------------------------|------------------------------------------------------------------------------------------------------------------------------------------------------------------------------------------------------------------------------------------------------------------------------------------------------------------------------------------------------------------------------------------------------------------------------|
| NEAREST AIRPORT:                  | Barcelona (BCN) / Bilbao (BIO)                                                                                                                                                                                                                                                                                                                                                                                               |
| DURATION:                         | 9 days vacation, 7 riding days                                                                                                                                                                                                                                                                                                                                                                                               |
| ROUTE:                            | Total distance: 1719 km, 1068 miles<br>Daily distances: 195-300 km, 121-186 miles                                                                                                                                                                                                                                                                                                                                            |
| ACCOMMODATIONS:                   | comfortable middle-class hotels                                                                                                                                                                                                                                                                                                                                                                                              |
| HIGHLIGHTS:                       | the exciting Catalan capital Barcelona, the unusual miniature nation of Andorra, Ordesa y Monte Perdido National Park, the true heart of the Pyrenees, phenomenal scenery very far off the beaten track, the beautiful Basque port of Donostia/San Sebastian and many more, Parc Natural del Montseny, Cabo de Creus (Cap de Creus), Andorra la Vella, Ordesa y Monte Perdido National Park, Saint-Jean-Pied-de-Port, Bilbao |
| NUMERO MINIMO DI<br>PARTECIPANTI: | Please note paragraph 6.4. a) of our terms and conditions of travel to find out more about the cancellation of tour through Edelweiss Bike Travel when the minimum number of participants is not reached - Terms and Conditions                                                                                                                                                                                              |

## Data di partenza

9 days vacation 7 day riding route **DAY 1:** Arrival in Castelldefels DAY 2: Castelldefels - Roses **DAY 3:** Roses - Setcases DAY 4: Setcases - Andorra la Vella **DAY 5:** Andorra la Vella - El Pont de Suert **DAY 6:** El Pont de Suert - Panticosa **DAY 7:** Panticosa - Urdazubi/Urdax **DAY 8:** Urdazubi/Urdax - Bilbao DAY 9: Departure from Bilbao