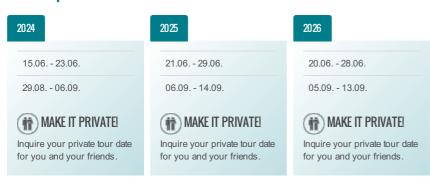

## Data di partenza

9 days vacation 7 day riding route **DAY 1:** Arrival in Castelldefels DAY 2: Castelldefels - Roses **DAY 3:** Roses - Setcases DAY 4: Setcases - Andorra la Vella **DAY 5:** Andorra la Vella - El Pont de Suert **DAY 6:** El Pont de Suert - Panticosa **DAY 7:** Panticosa - Urdazubi/Urdax **DAY 8:** Urdazubi/Urdax - Bilbao DAY 9: Departure from Bilbao

The daily riding kilometres are approximate distances and may vary. The first and last days mentioned in the itinerary are the arrival and departure days; there is no riding on these days. Arrival time should be arranged before 3 pm on the arrival day (Day 1). Bear in mind the time difference between your country of origin and your travel destination. Please book your flights accordingly. Route and overnight places may change due to unforeseen events.