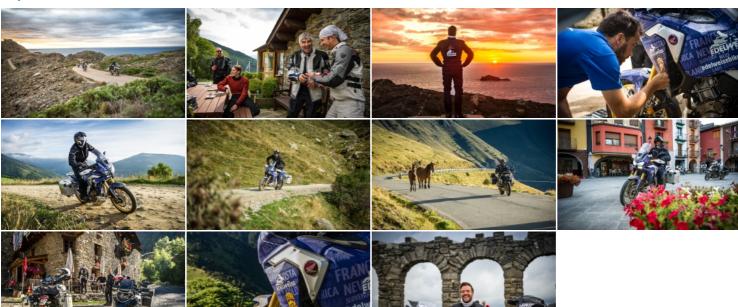

## The Pyrenees have long been known to be a paradise for motorcyclists and more than just an alternative to the Alps.

Off-road aficionados in particular can find their bliss in this mountain range that stretches along the Spanish-French border all the way from the Mediterranean to the Atlantic Ocean.

With Touratech developing their Adventure Country Tracks and Edelweiss' knowledge of how to set up and conduct memorable motorcycle tours, joining forces seemed like a natural conclusion. So, we did. This tour incorporates the original ACT as much as possible without sacrificing the typical comfort you can expect on an Edelweiss tour.

You will spend more than half of your riding time on unpaved surfaces which can be anything from forestry roads to rough mountain trails. They may be steep in places, wet and muddy after rains, and even water crossings are possible. The one thing that all these tracks have in common is their remoteness; they lead you deep into the backcountry, where the land seems untouched, and the scenery is gorgeous. Of course, the paved sections are beautiful and fun, too, and they offer a (sometimes much appreciated) respite from the dusty parts.

You don't have to be an enduro pro to join this tour, but you should be a confident rider with some positive off-road experience. If you enjoy going "off the radar" for a few days and combining the challenge of riding off-road with all the comfort and safety of a guided Edelweiss tour, then this one's for you.

Join us in the Pyrenees and give it a go on the Adventure Country Tracks!

The tour has been designed for solo riders. However, a skilled rider-passenger team can do the tour with two-up as well.

RIDING TIME/DAY