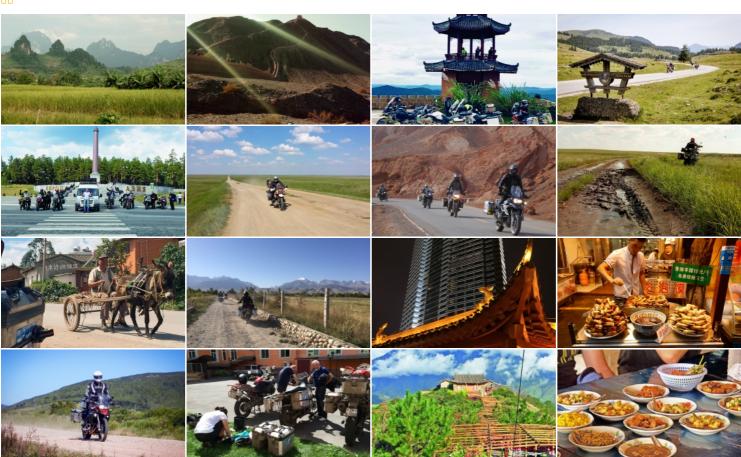

#### Adventure, unforgettable moments and friends for a lifetime!

This is not just a tour, but an intercontinental adventure! It starts in Munich and heads east towards the Czech Republic and beyond. If someone asks you at the first coffee break, still in Bavaria, where you are going, then you should thoroughly enjoy the expression on your counterpart's face when you casually reply: "Vietnam".

It'll be almost 20,000 km before you get there though! Quickly we move on to Poland and further on to the Baltic States. Along the way, there are beautiful cities like Krakow and Vilnius, which inspire and enchant us. Then we switch to adventure mode; changing to Russian territory and riding to Moscow.

Here, the tension rises into the immeasurable, as we are irresistibly drawn out into the taiga. We cross the Volga and soon the Ural Mountains appear in front of us. Although "soon" should be measured by Siberian standards, as it takes us a week to get here from Moscow after all. Now the direction of travel changes towards the southeast as we head for Kazakhstan. The scenery is gently changing too, as endless forests give way to colorful steppes that accompany us to the other country's edge.

Beyond the border, Kyrgyzstan fascinates us with its breathtaking, untouched mountain world. And then we enter China at one of the highest border crossings in the world; receiving our papers in Kashgar and staying for some time. There is a lot to see and experience, as Kashgar was an important trading post along the Silk Road.

This trade route ran along the northern edge of the Taklamakan Desert and we follow it for a several days, while the surroundings slowly begin to match our ideas of China. We ride to the second deepest point on earth, climb the westernmost spur of the Great Wall of China and cross the Quilian mountain range before reaching the ancient Chinese capital of Xi'an. Finally the real China!

We journey further south and visit sights of all kinds; tasting fresh mangoes and other exotic fruits. All the while eating up endless curves in areas that few motorcyclists will ever experience. In Laos, everything seems quieter and more peaceful, as cities like Luang Prabang and Lak Sao radiate warmth and openness.

In Vietnam we visit remarkable caves before we finally reach the tropical beaches of Da Nang where our epic adventure sadly comes to an end. And if someone asks you where you come from as you sip your sundowner, you can say: "From Germany, by motorcycle," and casually smile into the sunset.