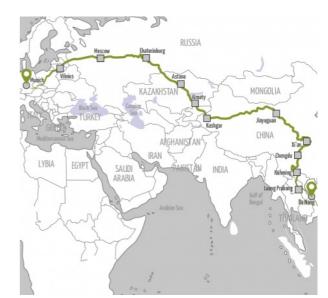

It'll be almost 20,000 km before you get there though! Quickly we move on to Poland and further on to the Baltic States. Along the way, there are beautiful cities like Krakow and Vilnius, which inspire and enchant us. Then we switch to adventure mode; changing to Russian territory and riding to Moscow.

Here, the tension rises into the immeasurable, as we are irresistibly drawn out into the taiga. We cross the Volga and soon the Ural Mountains appear in front of us. Although "soon" should be measured by Siberian standards, as it takes us a week to get here from Moscow after all. Now the direction of travel changes towards the southeast as we head for Kazakhstan. The scenery is gently changing too, as endless forests give way to colorful steppes that accompany us to the other country's edge.

Beyond the border, Kyrgyzstan fascinates us with its breathtaking, untouched mountain world. And then we enter China at one of the highest border crossings in the world; receiving our papers in Kashgar and staying for some time. There is a lot to see and experience, as Kashgar was an important trading post along the Silk Road.

This trade route ran along the northern edge of the Taklamakan Desert and we follow it for a several days, while the surroundings slowly begin to match our ideas of China. We ride to the second deepest point on earth, climb the westernmost spur of the Great Wall of China and cross the Quilian mountain range before reaching the ancient Chinese capital of Xi'an. Finally the real China!

We journey further south and visit sights of all kinds; tasting fresh mangoes and other exotic fruits. All the while eating up endless curves in areas that few motorcyclists will ever experience. In Laos, everything seems quieter and more peaceful, as cities like Luang Prabang and Lak Sao radiate warmth and openness.

In Vietnam we visit remarkable caves before we finally reach the tropical beaches of Da Nang where our epic adventure sadly comes to an end. And if someone asks you where you come from as you sip your sundowner, you can say: "From Germany, by motorcycle," and casually smile into the sunset.