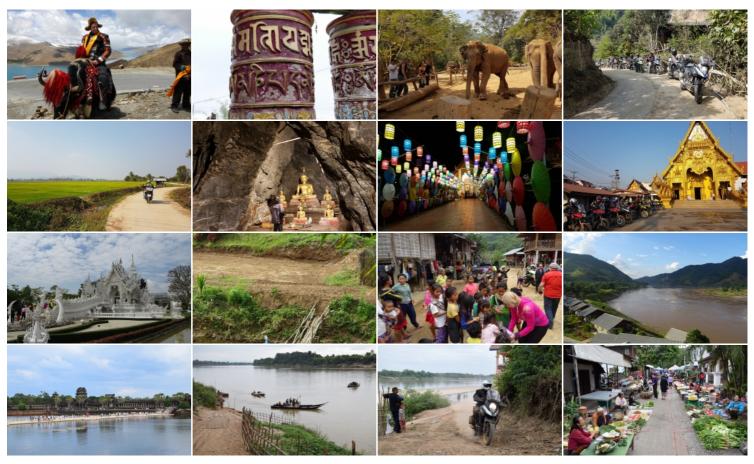

#### Join us riding the roof of the world!

The Himalayas, earth's highest mountains, the roof of the world, are the destination of this outstanding adventure tour. Tropical northern Thailand and Laos serve as our gateway to the wild south-east of China and the mountains of Yunnan. The paradise of Shangri-La and the world-famous Tiger Leaping Gorge are just two of the highlights on our way up to Tibet.

Slowly we gain elevation and cross mountain passes higher than any pass in the Alps or Rockies. We see countless Tibetan monasteries and groups of pilgrims on their way to the holiest sites of Tibetan Buddhism. The scenery is otherworldly and stunningly beautiful. We're riding on roads that not many foreigners have ridden before.

**ADVENTURE** 

EDELWEISS TOURS

| DD/DD: | Chiang Rai / Lhasa                                                                                                                                                                                       |
|--------|----------------------------------------------------------------------------------------------------------------------------------------------------------------------------------------------------------|
| 0000:  | Chiang Rai / Lhasa                                                                                                                                                                                       |
| 0000:  | 22 20                                                                                                                                                                                                    |
|        | □□□□□: 5093-5168 □□, 3165-3211 □□                                                                                                                                                                        |
|        | □□□□□: 60-431 □□, 37-268 □□                                                                                                                                                                              |
| 000:   | Lijiang                                                                                                                                                                                                  |
|        | Lhasa                                                                                                                                                                                                    |
| 00:    | Nam Ha National Bio-Diversity Conservation Area, Dali Historic City,<br>Lijiang, "Tiger Leaping Gorge", Shangri La, Lamaling Monastery,<br>Nam Co Lake, Everest Base Camp, Lhasa Old Town, Potala Palace |
| 0000:  | 8                                                                                                                                                                                                        |
|        | оооо 4.2. а)                                                                                                                                                                                             |
|        |                                                                                                                                                                                                          |
|        |                                                                                                                                                                                                          |