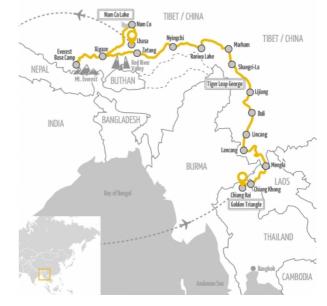

#### Join us riding the roof of the world!

The Himalayas, earth's highest mountains, the roof of the world, are the destination of this outstanding adventure tour. Tropical northern Thailand and Laos serve as our gateway to the wild south-east of China and the mountains of Yunnan. The paradise of Shangri-La and the world-famous Tiger Leaping Gorge are just two of the highlights on our way up to Tibet.

Slowly we gain elevation and cross mountain passes higher than any pass in the Alps or Rockies. We see countless Tibetan monasteries and groups of pilgrims on their way to the holiest sites of Tibetan Buddhism. The scenery is otherworldly and stunningly beautiful. We're riding on roads that not many foreigners have ridden before.

The air gets thinner and thinner, we reach the Tibetan Plateau and follow the Friendship Highway towards Nepal. Destination and literally the highlight of this tour: Everest base camp, 17,500 ft above sea level. Be prepared to have your breath taken away, the views from Rongbuk Monastery simply can't be described. After the base camp we head north again, to Lhasa. On the way is Nam Co, the world's highest-located lake, where yak herds graze and nomad families huddle around their yurts. This is nothing short of stunning, but of course by now we just can't wait to finally reach Lhasa, Tibet's legendary capital. Riding your bike past the famous Potala Palace is something you will never, ever forget. Just like the Dalai Lama says: travel to Tibet and then go and tell the world about it. There is nothing to add.

**ADVENTURE** 

EDELWEISS TOURS

| DD/DD: | Chiang Rai / Lhasa                                                                                                                                                                                       |
|--------|----------------------------------------------------------------------------------------------------------------------------------------------------------------------------------------------------------|
| 0000:  | Chiang Rai / Lhasa                                                                                                                                                                                       |
| 0000:  | 22 20                                                                                                                                                                                                    |
|        | □□□□□: 5093-5168 □□, 3165-3211 □□                                                                                                                                                                        |
|        | □□□□□: 60-431 □□, 37-268 □□                                                                                                                                                                              |
| 000:   | Lijiang                                                                                                                                                                                                  |
|        | Lhasa                                                                                                                                                                                                    |
| 00:    | Nam Ha National Bio-Diversity Conservation Area, Dali Historic City,<br>Lijiang, "Tiger Leaping Gorge", Shangri La, Lamaling Monastery,<br>Nam Co Lake, Everest Base Camp, Lhasa Old Town, Potala Palace |
| 0000:  | 8                                                                                                                                                                                                        |
|        | оооо 4.2. а)                                                                                                                                                                                             |
|        |                                                                                                                                                                                                          |
|        |                                                                                                                                                                                                          |

| 22 · · · · · · · · · · · · · · · · · · |                           |
|----------------------------------------|---------------------------|
| 001:                                   | □ □ Chiang Rai            |
| □ <b>□ 2:</b>                          | Chiang Rai - Luang Namtha |
| □□ 3:                                  | Luang Namtha - Mengla     |
| □□ 4:                                  | Mengla - Lancang          |
| □□ 5:                                  | Lancang - Lincang         |
| □□ 6:                                  | Lincang - Dali            |
| □□ 7:                                  | Dali - Lijiang            |
| □□ 8:                                  | Lijiang                   |
| □□ 9:                                  | Lijiang - Shangri La      |
| □□ 10:                                 | Shangri La - Deqin        |
| □□ 11:                                 | Deqin - Markam            |
| □ □ <b>12</b> :                        | Markam - Ranwu Lake       |
| □□ 13:                                 | Ranwu Lake - Nyingchi     |
| □□ 14:                                 | Nyingchi - Zêtang         |
| □□ 15:                                 | Zêtang - Xigazê           |
| □□ 16:                                 | Xigazê - Ba Song Cun      |
| □□ 17:                                 | Ba Song Cun - Xigazê      |
| □□ 18:                                 | Xigazê - Nam Co Lake      |
| □□ 19:                                 | Nam Co Lake - Lhasa       |
| □□ 20:                                 | Lhasa                     |
| □□ 21:                                 | Lhasa                     |
| <b>00 22:</b>                          | 🗆 Lhasa                   |