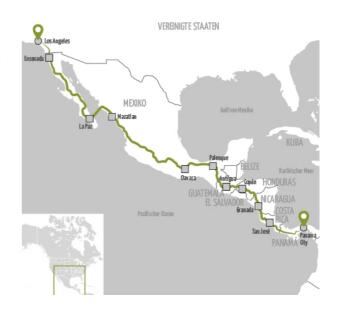

The open road beckons and as soon as our bikes have cleared customs we head south along the coast. Riding through National Parks just north of the Mexican border it's easy to imagine oneself on a set of one of the many thrillers set in this area.

Baja California is next on our route as we head south from Ensenada. This fascinating peninsula combines the best of sandy beach holidays with the stark beauty of a John Wayne Western. Arizona is just around the corner! Smooth tar roads intermingle with twisty gravel tracks, a huge playground for bikers. La Paz marks the southern tip of Baja California and the start of our ride on the Mexican mainland and our immersion into its fascinating culture.

Our ride will take us through a seemingly endless series of "bucket list" names, such as Guadalajara (birthplace of the Mariachis), the old town of Oaxaca and the ruins of Palenque. And somewhere along the way we will ride past mystical Popocatepetl.

It's time to pick up the pace with a new country every two to four days. Along the way another sheer endless list of famous names: ancient Antigua in Guatemala, the ruins of Copan in Honduras, "La Gran Sultana", the colonial city of Granada in Nicaragua ...

Enchanting towns and twisty roads through the Central American Jungle, riding between the Atlantic and the Pacific, life doesn't get much better than this. As we ride south on the famous Panamericana we head for one of the most beautiful countries in the world, with a name that speaks for itself: Costa Rica.

After a few days on the Pacific coast we enter our last country of this section: Panama, and past the bustle of the Miraflores locks, Panama City. As we cross the Panama Canal with its millions of tons of transported cargo we think back to the myriad experiences along one of the most varied and impressive sections of the WORLD TOUR.