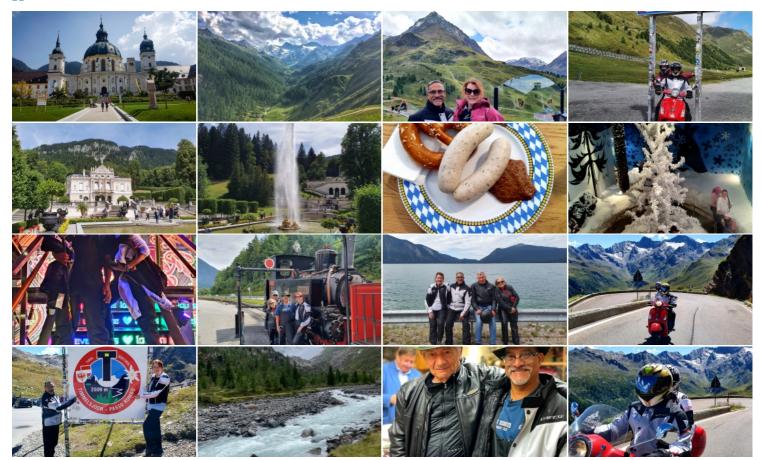

#### Scooting in the Alps on a Vespa, can that be fun? Of course!

Seefeld, in the centre of the Tyrolean mountains, is the ideal starting point for our scooter tour through Tyrol. During five great riding days we will get to know a large part of the #1 Austrian holiday region. Of course we will also pay a visit to the neighboring regions of South Tyrol and Bavaria. Our scooters are the ideal vehicle to visit both nature and historical cities. Already on the first days we will explore the Bavarian foothills of the Alps with its diverse lakes and let us be enchanted by the history of King Ludwig and especially by his magnificent buildings. Enchanting is the right word for this tour.

The old town of Innsbruck with the Golden Roof or the medieval city of Hall will cast a spell over us. A visit to the world

famous Kristallwelten of Swarovski World will provide for a bit of modern shine. The greatest dramaturge on this tour, is, however, Mother Nature herself. Tyrol, embedded in the centre of the Alps, offers spectacular rural impressions and so it is not surprising that our trips to the Timmelsjoch or the Kaunertal Glacier will forever remain in our memories.