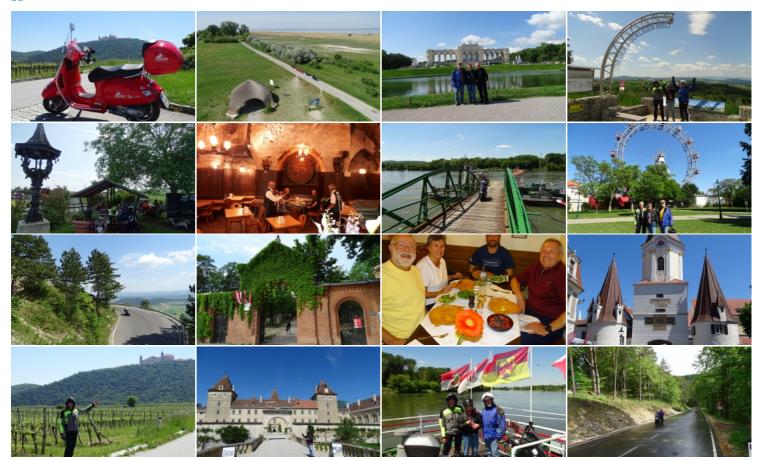

#### A week on a scooter around and through the city of music, that's the Vienna Scooter tour!

Vienna is a cultural hotspot no matter what it is you are interested in. The city is modern and lively but also has its sleepy, village corners where the Viennese coziness is at home.

Whether downtown or suburban "heuriger" (tavern) with our scooters we will always find a place to park and can splunge right into the ctiy's soul. We are accommodated at the edge of the city center and start our tours around and in Vienna from here.

The location also allows us to explore the surrounding area on foot in the evening, and here historical splendor from imperial times awaits us on one side with inviting bars and promenades, while on the other side the village suburbs invite you to visit a Heuriger. We will explore the most beautiful and varying landscapes from the Steppe lake to the mountains around Vienna on four days of riding, numerous castles and palaces await us for a coffee or photo stop, and small winding roads guide us through the Viennese forest and Viennese vineyards to the beautiful blue Danube.

One day we will spend to explore the city itself, a visit to Schönbrunn and a stop in the Wienerprater are a must! If you want to explore more of the city, you're welcome to take your scooter and stay where and for as long as you like.

Imperial splendor, music, small streets and good wine from the city, sounds almost like a God in France but no...it is with the scooter in Vienna!

Within
SLOVAKIA

Viena
Viena

Viena