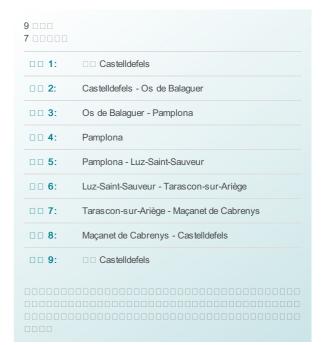

We start close to Barcelona and drive along the southern side of the Pyrenees in Spain to the famous city of Pamplona, where the notorious bull race takes place every year. There we have a rest day to explore the city or take a ride to San Sebastián at the Atlantic Ocean. The next day we cross the border to France and follow the main mountain range back to the Mediterranean, crossing the border between Spain and France several times and enjoy some passes you might know from the Tour de France. There are not too many cultural highlights on this motorcycle tour, but you will have riding at its best in breathtaking scenery.

| Castelldefels                                                                                                                        |
|--------------------------------------------------------------------------------------------------------------------------------------|
| Barcelona                                                                                                                            |
| 9 7                                                                                                                                  |
| : 1996-2379, 1240-1478<br>: 216-389, 134-242                                                                                         |
| Beautiful hotels with the special flair of the region                                                                                |
| Pamplona                                                                                                                             |
| Barcelona, Pamplona, San Sebastián (Donostia), Col de Pourtalet,<br>Col du Tourmalet, Ordesa y Monte Perdido National Park, Cadaqués |
| 6<br>                                                                                                                                |
|                                                                                                                                      |