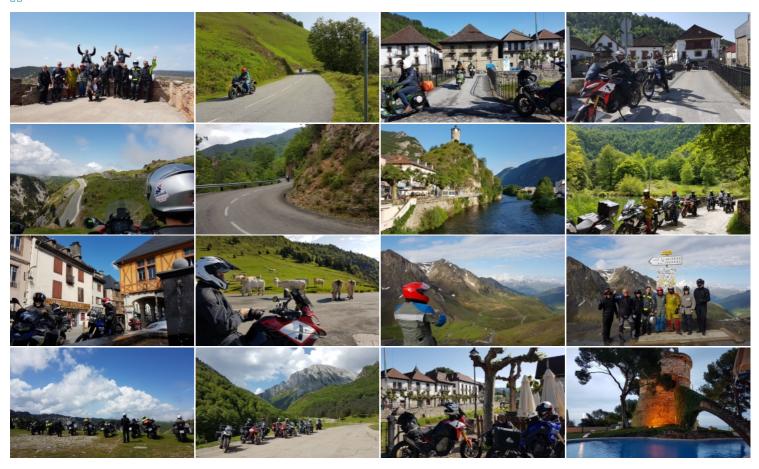

### On this tour, we explore the Pyrenees and experience motorcycle heaven.

We ride on small, hidden roads through the Pyrenees from the Mediterranean to the Atlantic and back!

After the success of the Alps Extreme Tour, we know there are a lot of riders who want the long riding days and challenging roads. We ride up to the highest peaks and spend the night in remote places, far away from tourism. The natural beauty, outstanding scenery and excellent riding on empty roads are our reward

We start close to Barcelona and drive along the southern side of the Pyrenees in Spain to the famous city of Pamplona, where the notorious bull race takes place every year. There we have a rest day to explore the city or take a ride to San Sebastián at the Atlantic Ocean. The next day we cross the border to France and follow the main mountain range back to the Mediterranean, crossing the border between Spain and France several times and enjoy some passes you might know from the Tour de France. There are not too many cultural highlights on this motorcycle tour, but you will have riding at its best in breathtaking scenery.