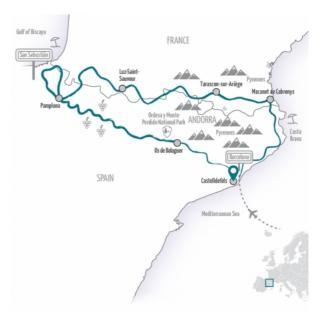

We start close to Barcelona and drive along the southern side of the Pyrenees in Spain to the famous city of Pamplona, where the notorious bull race takes place every year. There we have a rest day to explore the city or take a ride to San Sebastián at the Atlantic Ocean. The next day we cross the border to France and follow the main mountain range back to the Mediterranean, crossing the border between Spain and France several times and enjoy some passes you might know from the Tour de France. There are not too many cultural highlights on this motorcycle tour, but you will have riding at its best in breathtaking scenery.

| Castelldefels                                                                                                                        |
|--------------------------------------------------------------------------------------------------------------------------------------|
| Barcelona                                                                                                                            |
| 9 7                                                                                                                                  |
| : 1996-2379, 1240-1478<br>: 216-389, 134-242                                                                                         |
| Beautiful hotels with the special flair of the region                                                                                |
| Pamplona                                                                                                                             |
| Barcelona, Pamplona, San Sebastián (Donostia), Col de Pourtalet,<br>Col du Tourmalet, Ordesa y Monte Perdido National Park, Cadaqués |
| 6<br>                                                                                                                                |
|                                                                                                                                      |