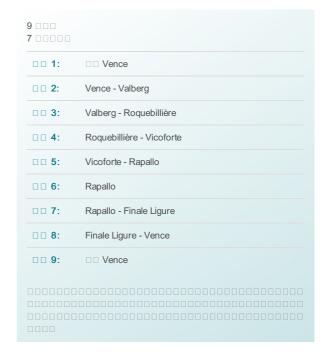

| 00/00: | Vence                                                                                                                                                                              |
|--------|------------------------------------------------------------------------------------------------------------------------------------------------------------------------------------|
| 0000:  | Nice                                                                                                                                                                               |
| 0000:  | 9 00 7 00000                                                                                                                                                                       |
| 00:    |                                                                                                                                                                                    |
| 00:    | Beautiful hotels with the special flair of the region                                                                                                                              |
| 000:   | Rapallo                                                                                                                                                                            |
| 00:    | French Riviera, Gorges du Verdon (Verdon Gorge). Alpe d'Huez. Col<br>du Galibier (2642m), Maritime Alps, Apennine Mountains, Cinque<br>Terre, Mediterranean Sea, Monte Carlo, Nice |
| 0000:  | 6<br>00004.2. a)000000000000000000000000000000000000                                                                                                                               |