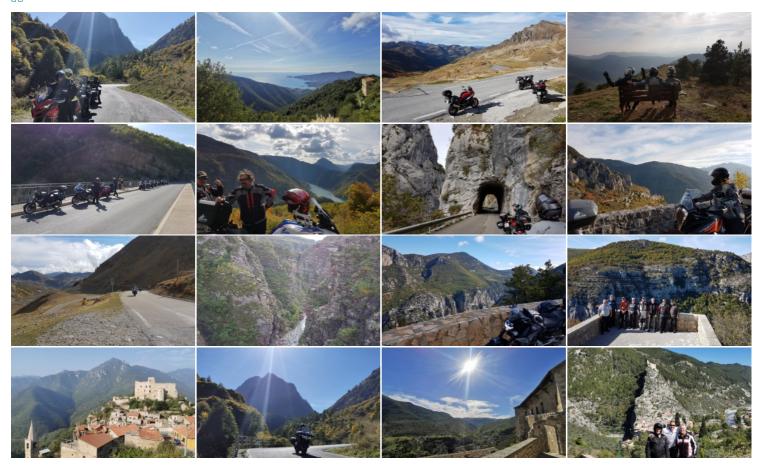

## The charming French Riviera, Cinque Terre and the Mediterranean Alps are waiting for you!

Looking at a map of the French Maritime Alps will give you an idea of the riding which awaits you and your motorcycle! You will notice the number of passes and curves, leaving only one question to be answered: Will there be enough time to discover all of this most attractive European motorcycle paradise?

Climbing some of the famous French Tour de France passes like Col de Turini, you will get an idea of what the cyclists must go through during the race. We are looking for a different pleasure — enjoying the flow of curves on our bikes! A quite different ride awaits us at the pictures que Cinque Terre and the French Riviera, which are connected by the famous Via Julia Augusta along the Ligurian coast. We experience unique cities like Monaco, Nice and Genoa and complete the amazing Ride4Fun tour between France and Italy.