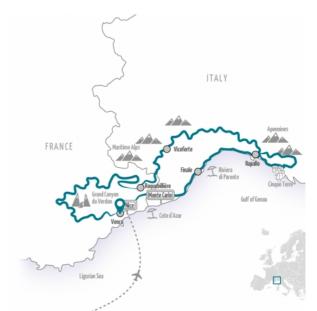

## The charming French Riviera, Cinque Terre and the Mediterranean Alps are waiting for you!

Looking at a map of the French Maritime Alps will give you an idea of the riding which awaits you and your motorcycle! You will notice the number of passes and curves, leaving only one question to be answered: Will there be enough time to discover all of this most attractive European motorcycle paradise?

Climbing some of the famous French Tour de France passes like Col de Turini, you will get an idea of what the cyclists must go through during the race. We are looking for a different pleasure — enjoying the flow of curves on our bikes! A quite different ride awaits us at the pictures que Cinque Terre and the French Riviera, which are connected by the famous Via Julia Augusta along the Ligurian coast. We experience unique cities like Monaco, Nice and Genoa and complete the amazing Ride4Fun tour between France and Italy.

| 00/00: | Vence                                                                                                                                                                              |
|--------|------------------------------------------------------------------------------------------------------------------------------------------------------------------------------------|
| 0000:  | Nice                                                                                                                                                                               |
| 0000:  | 9 00 7 00000                                                                                                                                                                       |
| 00:    |                                                                                                                                                                                    |
| 00:    | Beautiful hotels with the special flair of the region                                                                                                                              |
| 000:   | Rapallo                                                                                                                                                                            |
| 00:    | French Riviera, Gorges du Verdon (Verdon Gorge). Alpe d'Huez. Col<br>du Galibier (2642m), Maritime Alps, Apennine Mountains, Cinque<br>Terre, Mediterranean Sea, Monte Carlo, Nice |
| 0000:  | 6<br>00004.2. a)000000000000000000000000000000000000                                                                                                                               |